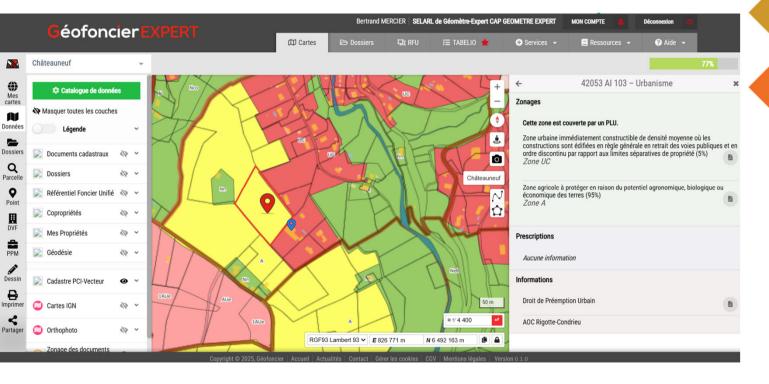

# The Purpose:

- AVOID
  - Artificialization
  - Study prior to urbanization
- REDUCE
  - Environmental impact
  - Destruction of resources
- COMPENSATE
  - Renaturation
  - Recreate biodiversity





















### How to do it?



Include the soi environmental assessment of planning documents, projects and other authorizations.



























#### **ARABLE LAND**



- Preservation of arable land.
- Role in climate regulation
- Role in regulating the water cycle





















Collaboration, Innovation and Resilience: Championing a Digital Generation

Brisbane, Australia 6-10 April

#### **WETLANDS**













CHCNAV













#### **NO ARABLE LAND**

- Urbanization possible
- Give priority to verticality
- Priority given to servicing these areas

























### **LANDS WITH BIODIVERSITY**

- Preserving living organisms
- Maintaining ecosystems
- Food safety and human health

























### **SOCIAL LAND:**

- Preserving urban soil
- Well-being of residents
- Enabli