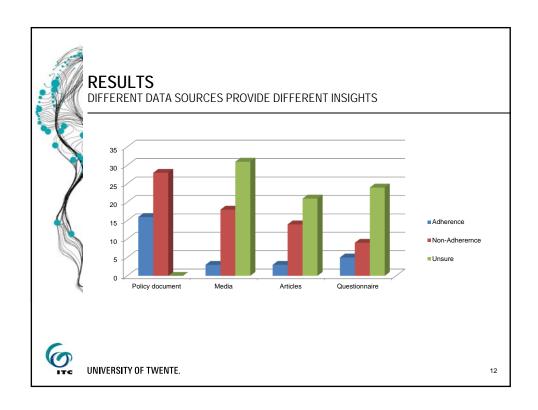

# CONCLUSIONS AND FURTHER DEVELOPMENTS

- The approach is rapid, low-cost, and can be undertaken by a small team
- Quantification of results enables visualization and statistics
  - Potential concerns on this
- Significant improvement opportunities in Nigerian context
- New 'Large-scale Land Acquisition' module for LGAF introduced