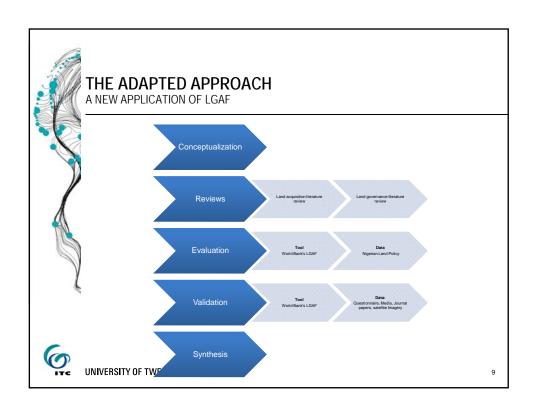

#### RESULTS

AREAS OF GOOD ADHERENCE

- Recognition of western style land rights
- Management of restrictions on land rights
- Basic compensation principles

UNIVERSITY OF TWENTE.

13

### **RESULTS**

AREAS FOR POLICY UPGRADE

- Better enforcement of existing rights
- More flexible methods for recognizing and registering rights (especially in rural areas)
- Cost effective survey mechanisms
- Better definition of land agency responsibilities
- More equity and transparency in decision making
- Improving public land management
- Enhancing expropriation procedures
- Better land information collection and provision
- Improved dispute resolution processes

# CONCLUSIONS AND FURTHER DEVELOPMENTS

- The approach is rapid, low-cost, and can be undertaken by a small team
- Quantification of results enables visualization and statistics
  - Potential concerns on this
- Significant improvement opportunities in Nigerian context
- New 'Large-scale Land Acquisition' module for LGAF introduced