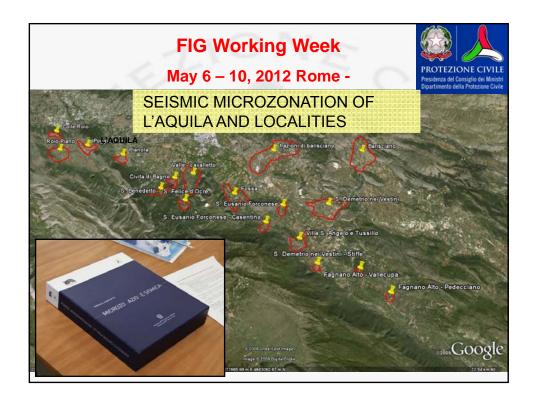

## FIG Working Week

May 6 - 10, 2012 Rome -

Nearly the entire Italian national territory is exposed to some type of major natural hazard. Throughout Italy's history, seismic tremors, hydrogeological events, forest fires and volcanic eruptions have periodically led to huge losses of human life and damage to property. Over the past century civil protection activities sporadically developed out of a series of ad hoc, local rescue interventions into a systematic and institutionalized approach to forecasting, alert, emergency management and relief.