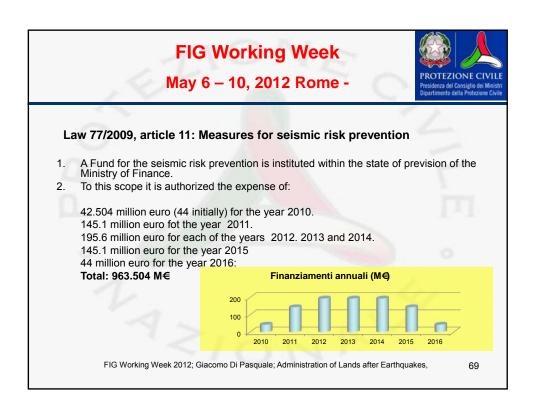

e n. 3274/2003, signed by the President of Ministers Council, that changed a) the Italian seismic classification considering also the results of a seismic hazard analysis carried out in 2001 by CPD; b) the seismic code that was inspired by Eurocodes, and c) the same Ordinance enforced the seismic check of all buildings and infrastructures considered strategic for the emergency management (hospitals, Fire Brigade Barracks,Command Centres or relevant in case of collapse (schools, theatres, crowded offic open to the public CPD has continued to support the development of the new seismic code (NTC08), issued on January 14 2008 by Minister of Infrastructures and Transport together with Minister of Interior and CPD.</li> </ul> | es                                                           |











|