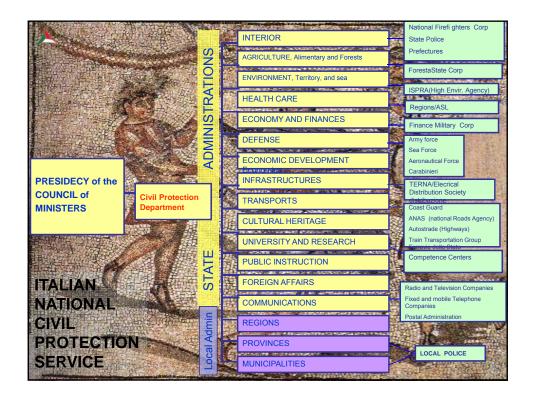

## FIG Working Week

May 6 - 10, 2012 Rome -





Nearly the entire Italian national territory is exposed to some type of major natural hazard. Throughout Italy's history, seismic tremors, hydrogeological events, forest fires and volcanic eruptions have periodically led to huge losses of human life and damage to property. Over the past century civil protection activities sporadically developed out of a series of ad hoc, local rescue interventions into a systematic and institutionalized approach to forecasting, alert, emergency management and relief.

FIG Working Week 2012; Giacomo Di Pasquale; Administration of Lands after Earthquakes, 3

















|         |                                                                | 0           |
|---------|----------------------------------------------------------------|-------------|
| 1941-50 | 1943: Marche, earthquake, 30 dead                              |             |
|         | 1944: Vesuvio, volcanic Eruption, 26 dead                      | ~>10        |
|         | 1948: Piemonte, Flood, 49 dead                                 | D.Lvo 1010/ |
|         | 1949: Campania, Flood, 27 dead                                 |             |
| 1951-60 | 1951: Gera Lario (CO), <mark>Flood</mark> , 18 dead            |             |
|         | 1951: Sicilia Orientale, Flood/landslide, 35 dead              |             |
|         | 1951: Calabria (RC-CZ), Flood, 77 dead