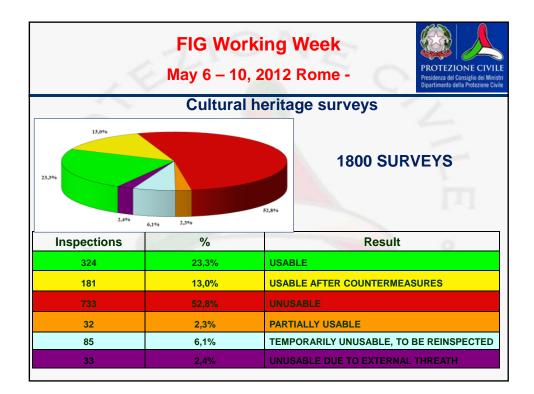

| / Y                                                                         | FIG Working Week<br>May 6 – 10, 2012 Rome -<br>classification of the damaged buildings                                                                             |
|-----------------------------------------------------------------------------|--------------------------------------------------------------------------------------------------------------------------------------------------------------------|
| USADIIIty                                                                   | classification of the damaged buildings                                                                                                                            |
| A) USABLE BUILDING                                                          | The building can be usedin all its parts . Light damages, if any, cause cause negligible risk.                                                                     |
| B) TEMPORARILY<br>UNUSABLE BUT<br>USABLE with short term<br>countermeasures | The building is unusable but it becomes usable after short term countermeasures reducing the risk at acceptable levels.                                            |
| C) PARtially unusable                                                       | The building is partially unusable in some parts to be specified, while other parts can be used                                                                    |
| D) TEMPORARILY<br>UNUSABLE requires<br>more investigation                   | The building need a further investigation and remains unusable until a new survey.                                                                                 |
| E) UNUSABLE                                                                 | The building is unusable due to structural, non structural or geotechnical risk. This does not implies an imminent risk of complete collapse.                      |
| F) UNUSABLE DUE TO<br>EXTERNAL RISK                                         | The damage level of the building itself could be<br>considered at low structural risk, but it is subjected to risk<br>generated by other buildings or costructions |

| 2                         |                       | Working<br>– 10, 201 | - N. A.           |                   | Presidenza del 0                                      | ONE CIVIL<br>Consiglio dei Minis<br>Illa Protezione Civi |
|---------------------------|-----------------------|----------------------|-------------------|-------------------|-------------------------------------------------------|----------------------------------------------------------|
| ■ 26.5%<br>■ 12.6%<br>■ 1 | 5.4%                  | 52.0%                |                   | agib<br>agos      | centuali c<br>ilità a fin<br>sto (circa<br>00 edifici | e                                                        |
| 0                         | A                     | В                    | С                 | D                 | E                                                     | F                                                        |
| Muratura                  | 48.7%                 | 10.7%                | 2.6%              | 1.2%              | 30.5%                                                 | 6.3%                                                     |
| Misti                     | 62.9%                 | 11.3%                | 3.0%              | 0.6%              | 17.1%                                                 | 5.1%                                                     |
| C.A.                      | 61.6%                 | 19.4%                | 2.3%              | 1.1%              | 13.5%                                                 | 2.1%                                                     |
| Totale                    | 52.0%                 | 12.5%                | 2.6%              | 1.0%              | 26.5%                                                 | 5.4%                                                     |
| FIG Wor                   | king Week 2012; Giaco | omo Di Pasquale; A   | Administration of | of Lands after Ea | ırthquakes,                                           | 53                                                       |