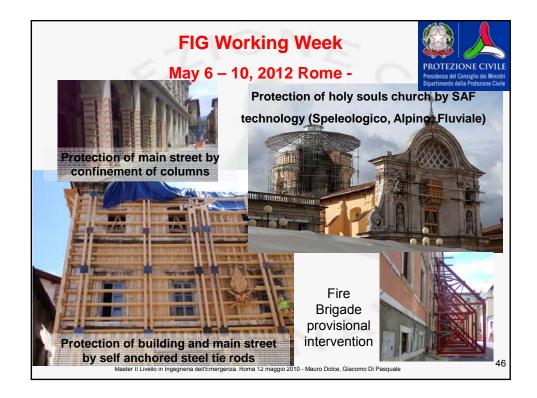

| JUNE '09 -<br>March '10         | 194            | 6.802                        | 26.284.960            | 22                | 0,84                                                                                               |
|                                               | 1.                              |                |                              |                       | 1.1               |                                                                                                    |
| National Values<br>2008                       | January 08 -<br>December<br>'08 |                | 1.970.000                    | 3.467.200.00<br>0     | 79.841            | 23,03                                                                                              |





| / Y                                                                         | FIG Working Week<br>May 6 – 10, 2012 Rome -<br>classification of the damaged buildings                                                                             |
|-----------------------------------------------------------------------------|--------------------------------------------------------------------------------------------------------------------------------------------------------------------|
| USADIIIty                                                                   | classification of the damaged buildings                                                                                                                            |
| A) USABLE BUILDING