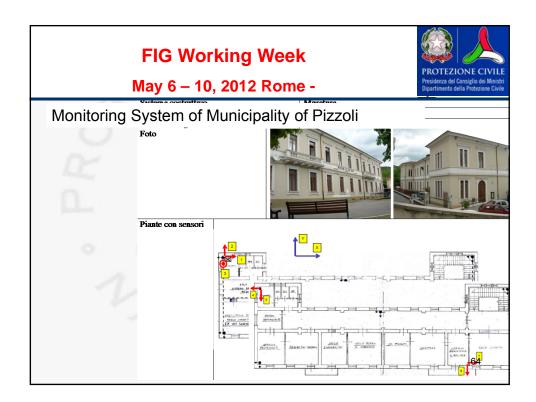

| 5.1%                                                     |
| C.A.                      | 61.6%                 | 19.4%                | 2.3%              | 1.1%              | 13.5%                                                 | 2.1%                                                     |
| Totale                    | 52.0%                 | 12.5%                | 2.6%              | 1.0%              | 26.5%                                                 | 5.4%                                                     |
| FIG Wor                   | king Week 2012; Giaco | omo Di Pasquale; A   | Administration of | of Lands after Ea | ırthquakes,                                           | 53                                                       |

























| FIG Working WeekPROTEZIOMay 6 – 10, 2012 Rome -Presidenza del Dipartimento del