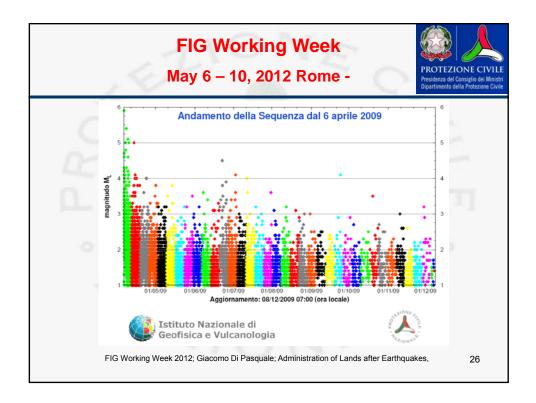

|                                                              |
| Probabile Intensità (MCS) massima raggiunta VIII-IX                                                                                                         |        |                                                                                        | and Design of the local division of the loca |                                                              |
|                                                                                                                                                             |        |                                                                                        | and the second state of th |                                                              |











|                                                                                                                                                                                               | G Working \<br>/ 6 – 10, 2012                                                           |                                                                                | PROTEZIONE CIVILE<br>Presidenza del Consiglio del Ministri<br>Dipartimento della Protezione Civile |
|-----------------------------------------------------------------------------------------------------------------------------------------------------------------------------------------------|-----------------------------------------------------------------------------------------|-------------------------------------------