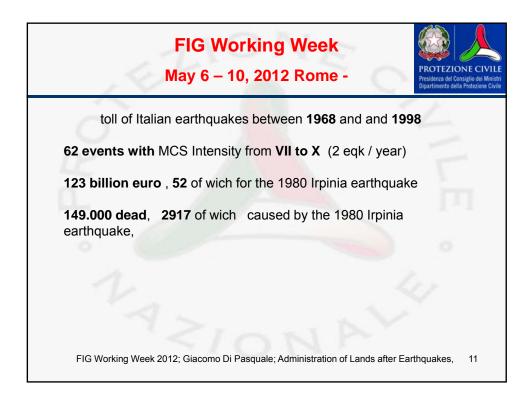

## FIG Working Week

May 6 - 10, 2012 Rome -

Nearly the entire Italian national territory is exposed to some type of major natural hazard. Throughout Italy's history, seismic tremors, hydrogeological events, forest fires and volcanic eruptions have periodically led to huge losses of human life and damage to property. Over the past century civil protection activities sporadically developed out of a series of ad hoc, local rescue interventions into a systematic and institutionalized approach to forecasting, alert, emergency management and relief.