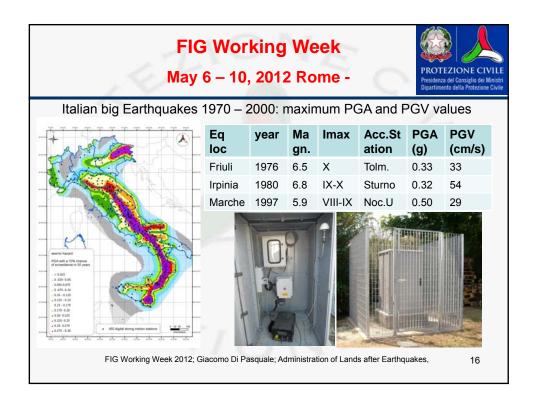

|
|                                                                                                                                       | w 286/02                                        |
| 2002: Northern Italy floods                                                                                                           | W 200/02                                        |
| 2002: Stromboli (ME), volcanic eruption and te                                                                                        | sunami                                          |
| 2003: Terrifien Week 2012; Giacomo Di Pasquale                                                                                        | ; Administration of Lands after Earthquakes, 14 |









| IRPI          | N | IA, 1                            | 98        | 1A : 0                        | ٩        | PA 1993       | 3 su         | rve             | y or              | ו h          | osp                | ital         | s          |                        |               |      |                 |                   | i<br>C | Le OHL . |            | - 0        | CIVIT        |
|---------------|---|----------------------------------|-----------|-------------------------------|----------|---------------|--------------|-----------------|-------------------|--------------|--------------------|--------------|------------|------------------------|---------------|------|-----------------|-------------------|--------|----------|------------|------------|--------------|
| RPINIA