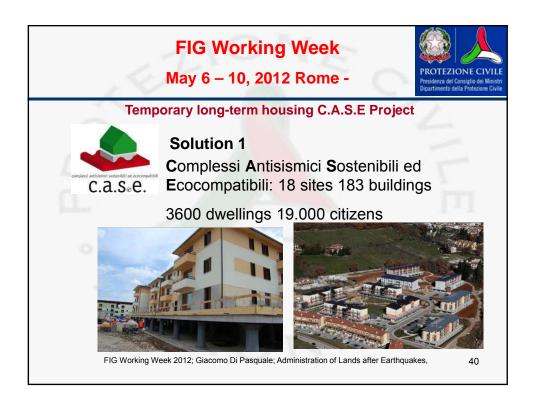

ricovero       | 30                                            | 171                                           | 0                                                                           |
| Tende                  | 2.962                                         | 5.957                                         | 0                                                                           |
| Cucine da campo        | 10                                            | 107                                           | 0                                                                           |
| PMA – presidi sanitari | 13                                            | 47                                            | 0                                                                           |















|                                               |                                 |                | rking V<br>0, 2012 I         |                       | 0                 | PROTEZIONE CIVILE<br>Presidenza del Consiglio dei Ministri<br>Dipartimento della Protezione Civile |
|-----------------------------------------------|---------------------------------|----------------|------------------------------|-----------------------|-------------------|----------------------------------------------------------------------------------------------------|
| Project                                       | Period                          | N.<br>cantieri | Workers:<br>mean<br>nr./hour | Total hours<br>worked | Total<br>accident | Accident N. per<br>Million hour<br>worked