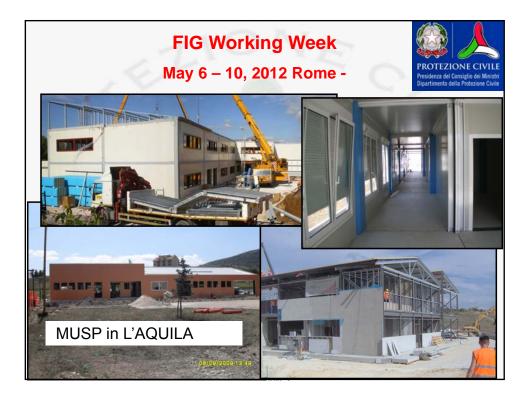

| 5.1%                                                     |
| C.A.                      | 61.6%                 | 19.4%                | 2.3%              | 1.1%              | 13.5%                                                 | 2.1%                                                     |
| Totale                    | 52.0%                 | 12.5%                | 2.6%              | 1.0%              | 26.5%                                                 | 5.4%                                                     |
| FIG Wor                   | king Week 2012; Giaco | omo Di Pasquale; A   | Administration of | of Lands after Ea | ırthquakes,                                           | 53                                                       |

























| FIG Working WeekPROTEZIOMay 6 – 10, 2012 Rome -Presidenza del Dipartimento del