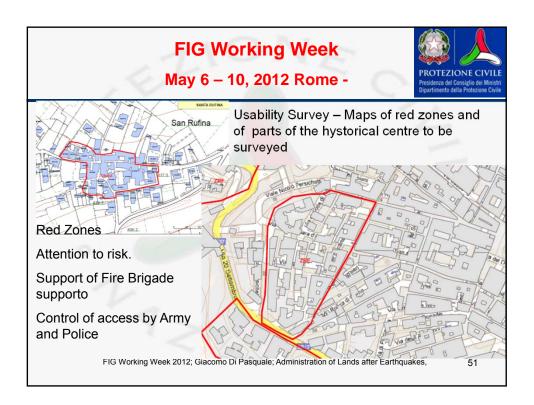

|
| D) TEMPORARILY<br>UNUSABLE requires<br>more investigation                   | The building need a further investigation and remains unusable until a new survey.                                                                                 |
| E) UNUSABLE                                                                 | The building is unusable due to structural, non structural or geotechnical risk. This does not implies an imminent risk of complete collapse.                      |
| F) UNUSABLE DUE TO<br>EXTERNAL RISK                                         | The damage level of the building itself could be<br>considered at low structural risk, but it is subjected to risk<br>generated by other buildings or costructions |









| 2                         |                       | Working<br>– 10, 201 | - N. A.           |                   | Presidenza del 0                                      | ONE CIVIL<br>Consiglio dei Minis<br>Illa Protezione Civi |
|---------------------------|-----------------------|----------------------|-------------------|-------------------|-------------------------------------------------------|----------------------------------------------------------|
| ■ 26.5%<br>■ 12.6%<br>■ 1 | 5.4%                  | 52.0%                |                   | agib<br>agos      | centuali c<br>ilità a fin<br>sto (circa<br>00 edifici | e                                                        |
| 0                         | A                     | В                    | С                 | D