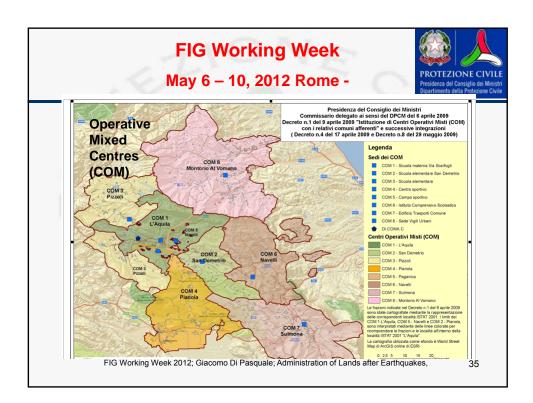

| Volunteers                                                                              | 2000                                                                           | 4300                                                                                               |
| The assistance to the popul<br>the search and rescue oper<br>people, that was estimated<br>beginning. The figures draw<br>increased by the <u>ordinance</u><br>of L'Aquila, soon after the qu | rations. It was nece<br>d of the order of<br>wn from the simul<br>of evacuation for all | Saryionardvide<br>Shife neiths of t<br>tion scenario, ho<br>the citizens, prom | sheltar success<br>housands since the<br>wever, were further<br>uigated by the <u>mayor</u>        |













| Population assiste     | ed in temporary                               | housing: tents a                              | Dipartimento della Prot                                                     |
|------------------------|-----------------------------------------------|-----------------------------------------------|-----------------------------------------------------------------------------|
| Cost of                | assistance : 456                              | M€                                            |                                                                             |
|                        | prime 48 h                                    | valore massimo<br>raggiunto                   | Il dato al 29 gennaio