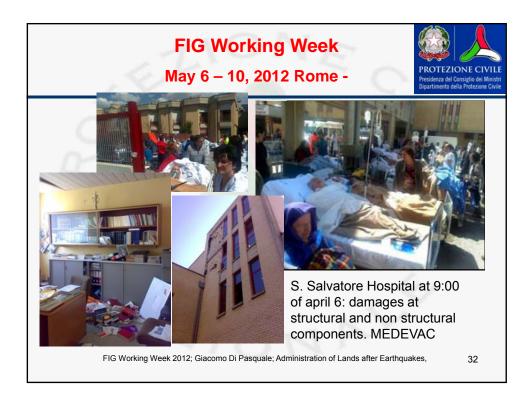

| Volunteers                                                                              | 2000                                                                           | 4300                                                                                               |
| The assistance to the popul<br>the search and rescue oper<br>people, that was estimated<br>beginning. The figures draw<br>increased by the <u>ordinance</u><br>of L'Aquila, soon after the qu | rations. It was nece<br>d of the order of<br>wn from the simul<br>of evacuation for all | Saryionardvide<br>Shife neiths of t<br>tion scenario, ho<br>the citizens, prom | sheltar success<br>housands since the<br>wever, were further<br>uigated by the <u>mayor</u>        |













| Population assiste     | ed in temporary                               | housing: tents a                              | Dipartimento della Prot                                                     |
|------------------------|-----------------------------------------------|-----------------------------------------------|-----------------------------------------------------------------------------|
| Cost of                | assistance : 456                              | M€                                            |                                                                             |
|                        | prime 48 h                                    | valore massimo<br>raggiunto                   | Il dato al 29 gennaio