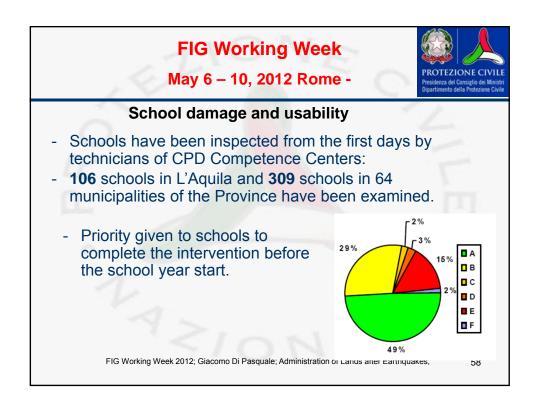

| 5.1%                                                     |
| C.A.                      | 61.6%                 | 19.4%                | 2.3%              | 1.1%              | 13.5%                                                 | 2.1%                                                     |
| Totale                    | 52.0%                 | 12.5%                | 2.6%              | 1.0%              | 26.5%                                                 | 5.4%                                                     |
| FIG Wor                   | king Week 2012; Giaco | omo Di Pasquale; A   | Administration of | of Lands after Ea | ırthquakes,                                           | 53                                                       |

























| FIG Working WeekPROTEZIOMay 6 – 10, 2012 Rome -Presidenza del Dipartimento del