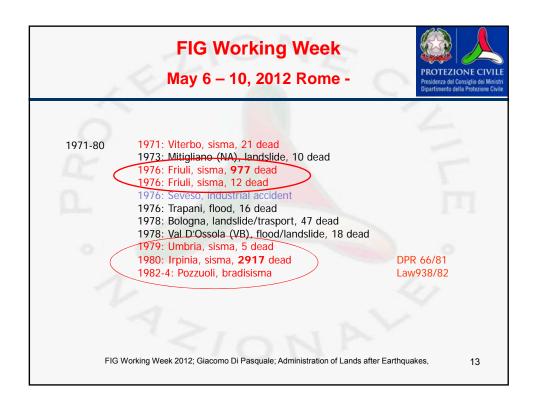

FIG Working Week 2012; Giacomo Di Pasquale; Administration of Lands after Earthquakes, 3

|         |                                                                | 0           |
|---------|----------------------------------------------------------------|-------------|
| 1941-50 | 1943: Marche, earthquake, 30 dead                              |             |
|         | 1944: Vesuvio, volcanic Eruption, 26 dead                      | ~>10        |
|         | 1948: Piemonte, Flood, 49 dead                                 | D.Lvo 1010/ |
|         | 1949: Campania, Flood, 27 dead                                 |             |
| 1951-60 | 1951: Gera Lario (CO), <mark>Flood</mark> , 18 dead            |             |
|         | 1951: Sicilia Orientale, Flood/landslide, 35 dead              |             |
|         | 1951: Calabria (RC-CZ), Flood, 77 dead                         |             |
|         | 1951: Polesine, flood, 100 dead                                |             |
|         | 1951: Tavernerio (CO), Flo <mark>od/landsli</mark> de, 16 dead | Law 3136/52 |
|         | 1953: Marone (BS), flood, 10 dead                              |             |
|         | 1953: Reggio Calabria, flood, 100 dead                         |             |
| -       | 1954: Salerno, flood, 297 dead                                 |             |
| 1961-70 | 1962: Loveno (BS), landslide, 12 dead                          | Law 469/    |
| 1901-70 | 1962: Irpinia, earthquake, 16 dead                             |             |
|         | 1963: Vajont, landslide, 1917 dead                             |             |
|         | 1966: Bolzano, flood, 13 dead                                  |             |
|         | 1966: Trento, flood, 22 dead                                   |             |
|         | 1966: Belluno, flood/landslide, 24 dead                        |             |
|         | 1966: Udine, flood, 12 dead                                    |             |
|         | 1966: Firenze, flood, 39 dead                                  |             |
|         | 1968: Belice, earthquake, 296 dead                             |             |
|         | 1968: Genova, landslide, 19 dead                               |             |
|         | 1968: Piemonte, flood/landslide, 72 dead                       |             |
|         | 1970: Genova, flood, 25 dead                                   | Law 996/    |