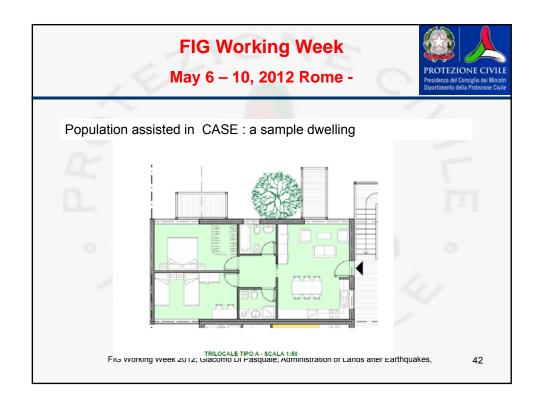

overo       | 30                                            | 171                                           | 0                                                                           |
| Tende                  | 2.962                                         | 5.957                                         | 0                                                                           |
| Cucine da campo        | 10                                            | 107                                           | 0                                                                           |
| PMA – presidi sanitari | 13                                            | 47                                            | 0                                                                           |















|                                               |                                 |                | rking V<br>0, 2012 I         |                       | 0                 | PROTEZIONE CIVILE<br>Presidenza del Consiglio dei Ministri<br>Dipartimento della Protezione Civile |
|-----------------------------------------------|---------------------------------|----------------|------------------------------|-----------------------|-------------------|----------------------------------------------------------------------------------------------------|
| Project                                       | Period                          | N.<br>cantieri | Workers:<br>mean<br>nr./hour | Total hours<br>worked | Total<br>accident | Accident N. per<br>Million hour<br>worked