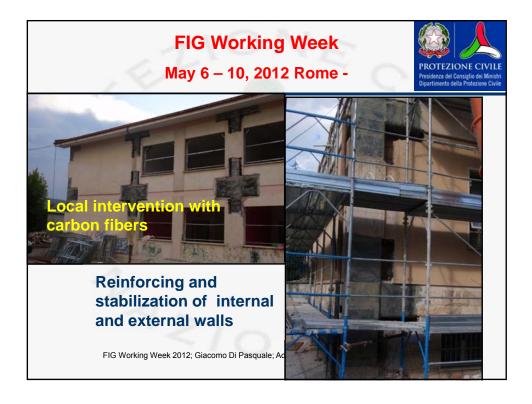

| 5.1%                                                     |
| C.A.                      | 61.6%                 | 19.4%                | 2.3%              | 1.1%              | 13.5%                                                 | 2.1%                                                     |
| Totale                    | 52.0%                 | 12.5%                | 2.6%              | 1.0%              | 26.5%                                                 | 5.4%                                                     |
| FIG Wor                   | king Week 2012; Giaco | omo Di Pasquale; A   | Administration of | of Lands after Ea | ırthquakes,                                           | 53                                                       |

























| FIG Working WeekPROTEZIOMay 6 – 10, 2012 Rome -Presidenza del Dipartimento del