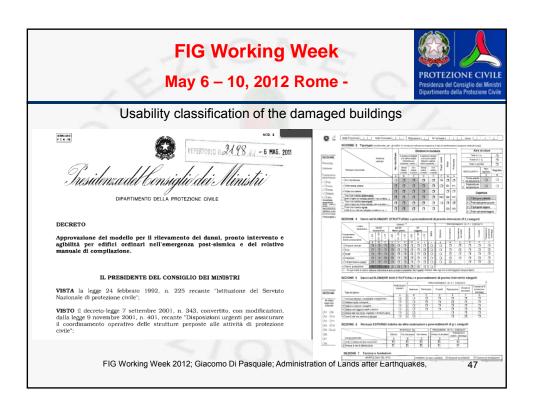

| / Y                                                                         | FIG Working Week<br>May 6 – 10, 2012 Rome -<br>classification of the damaged buildings                                                                             |
|-----------------------------------------------------------------------------|--------------------------------------------------------------------------------------------------------------------------------------------------------------------|
| USADIIIty                                                                   | classification of the damaged buildings                                                                                                                            |
| A) USABLE BUILDING                                                          | The building can be usedin all its parts . Light damages, if any, cause cause negligible risk.                                                                     |
| B) TEMPORARILY<br>UNUSABLE BUT<br>USABLE with short term<br>countermeasures | The building is unusable but it becomes usable after short term countermeasures reducing the risk at acceptable levels.                                            |
| C) PARtially unusable                                                       | The building is partially unusable in some parts to be specified, while other parts can be used                                                                    |
| D) TEMPORARILY<br>UNUSABLE requires<br>more investigation                   | The building need a further investigation and remains unusable until a new survey.                                                                                 |
| E) UNUSABLE                                                                 | The building is unusable due to structural, non structural or geotechnical risk. This does not implies an imminent risk of complete collapse.                      |
| F) UNUSABLE DUE TO<br>EXTERNAL RISK                                         | The damage level of the building itself could be<br>considered at low structural risk, but it is subjected to risk<br>generated by other buildings or costructions |