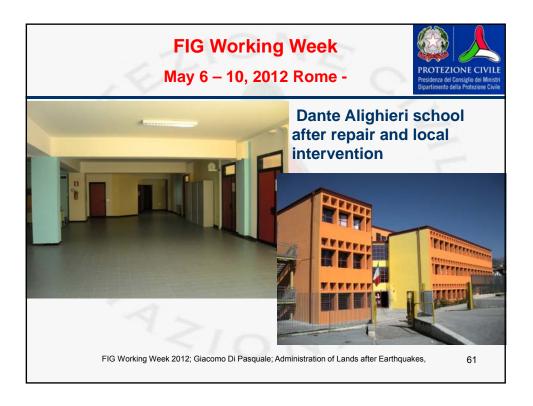

| 5.1%                                                     |
| C.A.                      | 61.6%                 | 19.4%                | 2.3%              | 1.1%              | 13.5%                                                 | 2.1%                                                     |
| Totale                    | 52.0%                 | 12.5%                | 2.6%              | 1.0%              | 26.5%                                                 | 5.4%                                                     |
| FIG Wor                   | king Week 2012; Giaco | omo Di Pasquale; A   | Administration of | of Lands after Ea | ırthquakes,                                           | 53                                                       |

























| FIG Working WeekPROTEZIOMay 6 – 10, 2012 Rome -Presidenza del Dipartimento del