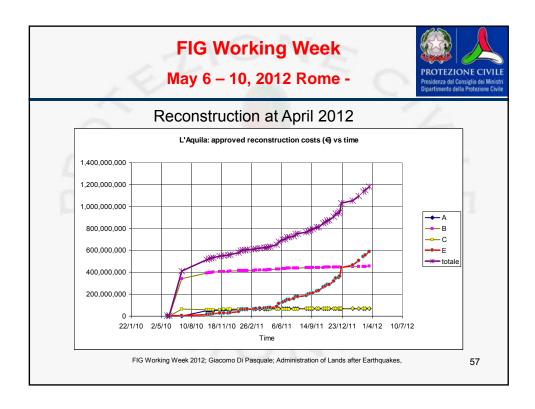

| 5.1%                                                     |
| C.A.                      | 61.6%                 | 19.4%                | 2.3%              | 1.1%              | 13.5%                                                 | 2.1%                                                     |
| Totale                    | 52.0%                 | 12.5%                | 2.6%              | 1.0%              | 26.5%                                                 | 5.4%                                                     |
| FIG Wor                   | king Week 2012; Giaco | omo Di Pasquale; A   | Administration of | of Lands after Ea | ırthquakes,                                           | 53                                                       |

























| FIG Working WeekPROTEZIOMay 6 – 10, 2012 Rome -Presidenza del Dipartimento del