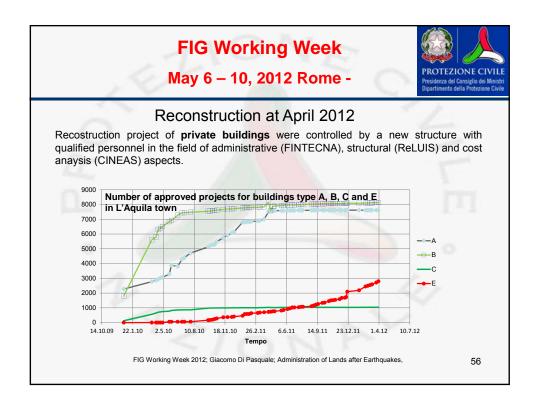

| 5.1%                                                     |
| C.A.                      | 61.6%                 | 19.4%                | 2.3%              | 1.1%              | 13.5%                                                 | 2.1%                                                     |
| Totale                    | 52.0%                 | 12.5%                | 2.6%              | 1.0%              | 26.5%                                                 | 5.4%                                                     |
| FIG Wor                   | king Week 2012; Giaco | omo Di Pasquale; A   | Administration of | of Lands after Ea | ırthquakes,                                           | 53                                                       |

























| FIG Working WeekPROTEZIOMay 6 – 10, 2012 Rome -Presidenza del Dipartimento del