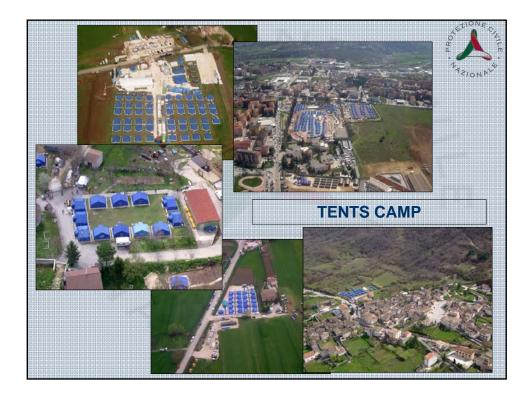

| Population assiste     | ed in temporary                               | housing: tents a                              | Dipartimento della Prot                                                     |
|------------------------|-----------------------------------------------|-----------------------------------------------|-----------------------------------------------------------------------------|
| Cost of                | assistance : 456                              | M€                                            |                                                                             |
|                        | prime 48 h                                    | valore massimo<br>raggiunto                   | Il dato al 29 gennaio                                                       |
| Popolazione assistita  | 27.772<br>Tendopoli → 17.772<br>Hotel →10.000 | 67.459<br>Tendopoli → 35.690<br>Hotel →31.769 | 10.028<br>Tendopoli → 0<br>Alberghi/caserma → 7.652<br>Case private → 2.376 |
| Aree di ricovero       | 30                                            | 171                                           | 0                                                                           |
| Tende                  | 2.962                                         | 5.957                                         | 0                                                                           |
| Cucine da campo        | 10                                            | 107                                           | 0                                                                           |
| PMA – presidi sanitari | 13                                            | 47                                            | 0                                                                           |