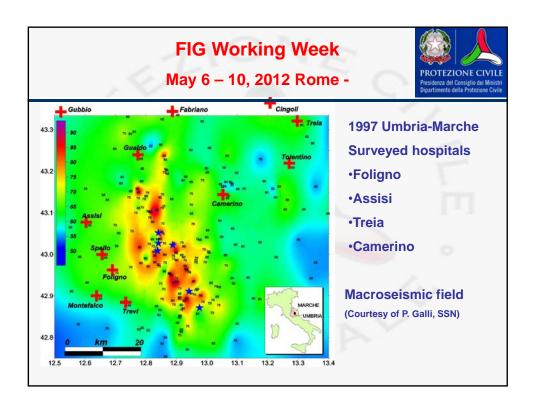

| IRPI          | N | IA, 1                            | 98        | 1A : 0                        | ٩        | PA 1993       | 3 su         | rve             | y or              | ו h          | osp                | ital         | s          |                        |               |      |                 |                   | i<br>C | Le OHL . |            | - 0        | CIVIT        |
|---------------|---|----------------------------------|-----------|-------------------------------|----------|---------------|--------------|-----------------|-------------------|--------------|--------------------|--------------|------------|------------------------|---------------|------|-----------------|-------------------|--------|----------|------------|------------|--------------|
| RPINIA        | s | Age of seismic<br>classification | ANPA code | Institute code<br>(SCPS 1992) | Building | Name          | Constr. age  | Total Rest. age | Partial Rest. age | Preservation | Structural<br>type | n. of floors | Height (m) | T otal v olume<br>(m3) | MCS Intensity | pga  | Vertical struc. | Horizontal struc. | Roof   | Stairs   | Ext. walls | Partitions | Formalations |
| Bisaccia (AV) | 9 | 07/03/81                         | ?         | 150141                        | 1        |               | 1974         | 0               | 0                 | 1            | rc                 | 6            | 24         | 29376                  | 7             | 0.09 | 0               | 0                 | 1      | 1        | 1          | 1          |              |
| .A. Lombardi  | 9 | 25/03/35                         | A         | destroyed                     | 1        | west wing     | 1975         | 0               | 0                 |              | rc                 | 6            | 24         | 15120                  | 10            | 0.3  | 7               | 7                 | 7      | 7        | 7          | 7          |              |
|               |   |                                  | в         | demolished                    | ~        | east wing     | 1975         | 0               | 0                 |              | rc                 | 6            | 24         | 10080                  | 10            | 0.3  | 5               | 2                 | 2      | 6        | 6          | 6          |              |
|               |   |                                  | С         | demolished                    | 3        | central block | 1975         | 0               | 0                 |              | rc                 | 6            | 24         | 8880                   | 10            | 0.3  |                 |                   |        |          |            |            |              |
|               |   |                                  | D         | demolished                    | 4        | rear plate    | 1975         | 0               | 0                 |              | rc                 | 2            | 7          | 8750                   | 10            | 0.3  |                 |                   |        |          |            |            |              |
|               |   |                                  |           |                               |          |               |              |                 |                   |              |                    |              |            |                        |               |      |                 |                   |        |          |            |            |              |
| Severino (SA  | 6 | 03/06/81                         | Α         | 150183                        | 37       |               | 1000         |                 | 0                 |              | m                  | 4            | 18         | 5687                   | 7             | 0.14 | 4               | 6                 | 6      | 6        |            |            |              |
|               |   |                                  | в         | 150183                        | 26       |               | 1950         | 0               | 1981              |              | rc                 | 3            | 10         | 7695                   | 7             | 0.14 | 2               | 2                 | 2      | 1        | 5          | 5          | L            |
|               |   |                                  | С         | 150183                        | 54       | hemod.        | 1950         | 0               | 1968              | 3            |                    | 4            | 13         | 4936                   | 7             | 0.14 | 3               | 3                 | 1      | 5        |            |            |              |
|               |   |                                  | D         | 150183                        |          | urology       | 1950         | 0               | 1987              | 2            |                    | 2            | 8          | 5775                   | 7             | 0.14 | 2               | 2                 | 2      | 1        | 5          | 5          |              |
|               |   |                                  | Е         | 150183                        | •        | warehouse     | 1950         | 0               | 0                 | 3            | m                  | 1            | 5          | 1680                   | 7             | 0.14 | 3               |                   | 5      |          |            |            |              |
|               |   |                                  | F         | 150183                        | -        | reception     | 1950         |                 | 0                 |              | m                  | 1            | 3          | 336                    | 7             | 0.14 | 2               |                   | 2      |          |            |            | 1            |
|               |   |                                  | G         | 150183                        | •        | Pumps&incin.  | 1950         | 0               | 0                 |              | m                  | 1            | 4          | 472                    | 7             | 0.14 | 2               |                   |        |          |            |            | 4            |
|               | _ |                                  | H         | 150183                        | 0        | Emer. gener.  | 1950         | 0               | 1970              |              | m                  | 1            | 3          | 639                    | 7             | 0.14 | 2               |                   |        |          |            |            | _            |
| Pescopagano ( | 9 | 07/03/81                         | A         | 170007                        |          |               | 1952         | 0               | 1981              |              | rc                 | 2            | 7          | 700                    | 9             |      | 1               | 0                 |        |          | 3          | 3          |              |
|               | - |                                  | В         | 170007                        |          |               | 1952         | 0               | 1981              |              | rc                 | 2            | 7          | 280                    | 9             |      | T               | 0                 |        | T        | 3          | 3          | F            |
|               | _ |                                  | C         | 170007                        |          | demolished    | 1952         | 1976            | 1981              |              | rc                 | 4            | 12         | 1440<br>6000           | 9             |      | 3               |                   |        |          | 3          | 3          |              |
|               | - |                                  | D         | 170007<br>170007              |          | demonshed     | 1952<br>1952 | 0               | 0                 |              | rc                 | 4            | 12         | 3000                   | 9             |      | 5               | 2                 | 2      | 5        | 5          | 5          | ŀ            |
|               | - |                                  | E         | 170007                        |          | emergency     | 1952         | 0               | 1981<br>1981      |              | rc                 | 3            | 10<br>10   | 1000                   | 9<br>9        |      | 5<br>4          | 2                 | 2      | 5        | 5<br>6     | 5          |              |
|               |   |                                  | F<br>G    | 170007                        |          | patient       | 1980         | 0<br>1974       | 1981              |              | rc                 | 3<br>6       | 10         | 28500                  | 9             |      | 4               |                   |        |          | 0          |            | +            |
|               | - |                                  | н         | 170007                        |          | pool          | 1960         | 1974            | 0                 |              | rc<br>rc           | 2            | 6          | 28500                  | 9             |      |                 |                   |        |          |            |            | +            |
|               |   |                                  |           | 170007                        |          | gymnasium     | 1974         | 1961            | 1981              |              | rc                 | 2            | 6          | 540                    | 9             |      |                 | -                 |        | -        |            |            | +            |

|                                              | FIG W<br>ay 6 – |           |          |        |      |      | i<br>č   | C        | PROTEZIONE CI<br>Presidenza del Consiglio dei I<br>Dipartimento della Protezioni |
|----------------------------------------------|-----------------|-----------|----------|--------|------|------|----------|----------|----------------------------------------------------------------------------------|
| working0partial interruption1out of service2 | Damages         | to h      | iosp     | ital e | equi | pme  | nt: 1    | 976      | & 1980                                                                           |
| Hospitals                                    | MCS I           | elevators | electric | water  | heat | fire | telecom. | med. gas | F                                                                                |
| S.Angelo d Lombardi                          | IX-X            | 2         | 2        | 2      | 2    | 2    | 2        | 2        | 1.41                                                                             |
| Bisaccia                                     | VII             | 0         | 2        | 2      | 2    | 3    | 2        | 0        |                                                                                  |
| Pescopagano                                  | IX              | 3         | 2        | 2      | 2    | 1    | 2        | 0        | rpinia                                                                           |
| S.Severino                                   | VII             | 1         | 2        | 1      | 1    | 3    | 1        | 0        | 1980                                                                             |
| Gemona                                       | Х               | n.a.      | 2        | 2      | 2    | n.a. | 2        | n.a.     |                                                                                  |
| Tolmezzo                                     | VIII            | n.a.      | 2        | 2      | 2    | n.a. | n.a.     | n.a.     | 1                                                                                |
| S.Daniele                                    | VIII            | 2         | 2        | 2      | 2    | n.a. | n.a.     | 2        | Friuli                                                                           |
| Cividale                                     | VII             | 0         | 2        | 2      | 0    | n.a. | 0        | 0        | 1976                                                                             |
| Spilimbergo                                  | VII-VIII        | 0         | 2        | 0      | 2    | n.a. | 2        | 0        | 11970                                                                            |
| Maniago                                      | VII             | 0         | 2        | 1      | 2    | 0    | n.a.     | 0        | n <b>u</b> , 20                                                                  |