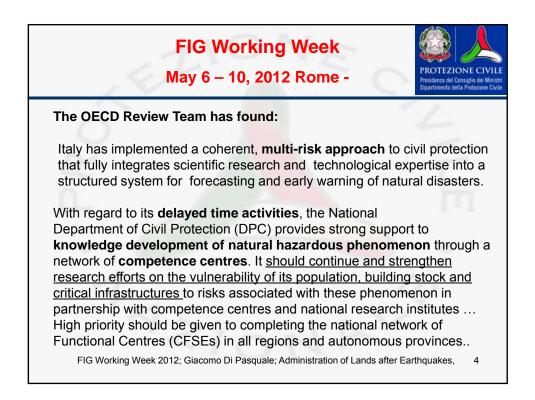

## FIG Working Week

May 6 - 10, 2012 Rome -

Nearly the entire Italian national territory is exposed to some type of major natural hazard. Throughout Italy's history, seismic tremors, hydrogeological events, forest fires and volcanic eruptions have periodically led to huge losses of human life and damage to property. Over the past century civil protection activities sporadically developed out of a series of ad hoc, local rescue interventions into a systematic and institutionalized approach to forecasting, alert, emergency management and relief.