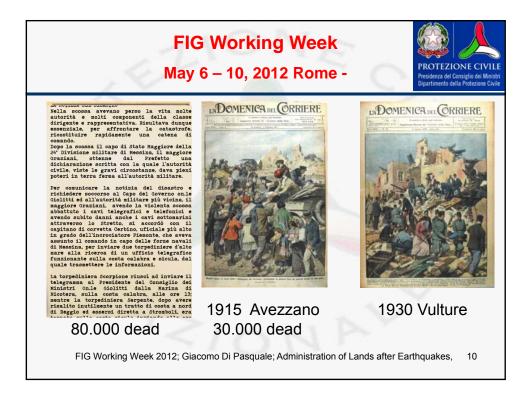

## FIG Working Week

May 6 - 10, 2012 Rome -

Nearly the entire Italian national territory is exposed to some type of major natural hazard. Throughout Italy's history, seismic tremors, hydrogeological events, forest fires and volcanic eruptions have periodically led to huge losses of human life and damage to property. Over the past century civil protection activities sporadically developed out of a series of ad hoc, local rescue interventions into a systematic and institutionalized approach to forecasting, alert, emergency management and relief.