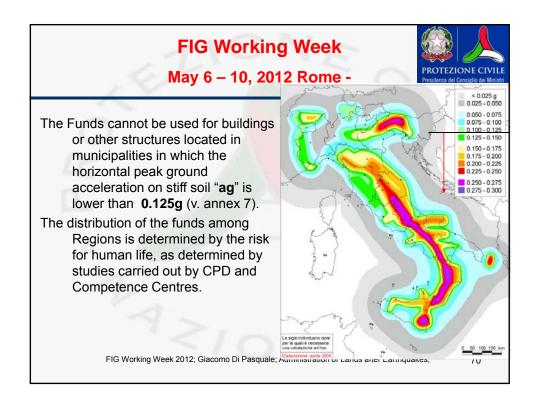

n. 3274/2003, signed by the President of Ministers Council, that changed a) the Italian seismic classification considering also the results of a seismic hazard analysis carried out in 2001 by CPD; b) the seismic code that was inspired by Eurocodes, and c) the same Ordinance enforced the seismic check of all buildings and infrastructures considered strategic for the emergency management (hospitals, Fire Brigade Barracks,Command Centres or relevant in case of collapse (schools, theatres, crowded offic open to the public CPD has continued to support the development of the new seismic code (NTC08), issued on January 14 2008 by Minister of Infrastructures and Transport together with Minister of Interior and CPD.</li> </ul> | es                                                           |











|