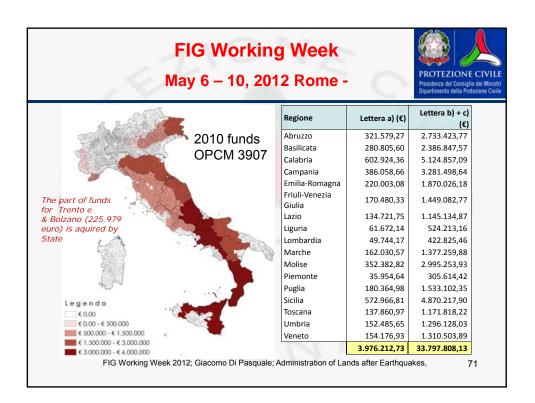

3274/2003, signed by the President of Ministers Council, that changed a) the Italian seismic classification considering also the results of a seismic hazard analysis carried out in 2001 by CPD; b) the seismic code that was inspired by Eurocodes, and c) the same Ordinance enforced the seismic check of all buildings and infrastructures considered strategic for the emergency management (hospitals, Fire Brigade Barracks,Command Centres or relevant in case of collapse (schools, theatres, crowded offic open to the public CPD has continued to support the development of the new seismic code (NTC08), issued on January 14 2008 by Minister of Infrastructures and Transport together with Minister of Interior and CPD.</li> </ul> | es                                                           |











|