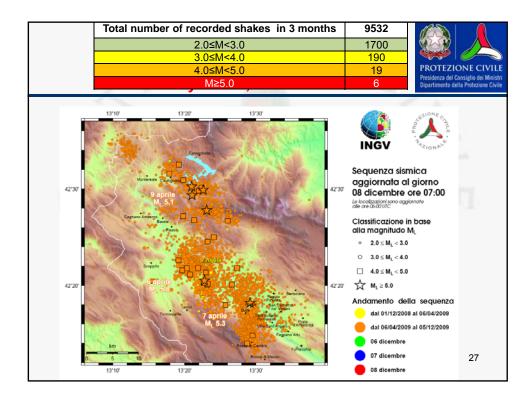

|                                                              |
| Probabile Intensità (MCS) massima raggiunta VIII-IX                                                                                                         |        |                                                                                        | and Design of the local division of the loca |                                                              |
|                                                                                                                                                             |        |                                                                                        | and the second state of th |                                                              |











|                                                                                                                                                                                               | G Working \<br>/ 6 – 10, 2012                                                           |                                                                                | PROTEZIONE CIVILE<br>Presidenza del Consiglio del Ministri<br>Dipartimento della Protezione Civile |
|-----------------------------------------------------------------------------------------------------------------------------------------------------------------------------------------------|-----------------------------------------------------------------------------------------|---------------------------------------------