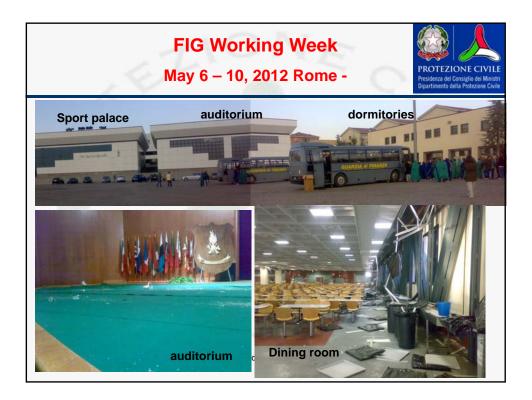

| Volunteers                                                                              | 2000                                                                           | 4300                                                                                               |
| The assistance to the popul<br>the search and rescue oper<br>people, that was estimated<br>beginning. The figures draw<br>increased by the <u>ordinance</u><br>of L'Aquila, soon after the qu | rations. It was nece<br>d of the order of<br>wn from the simul<br>of evacuation for all | Saryionardvide<br>Shife neiths of t<br>tion scenario, ho<br>the citizens, prom | sheltar success<br>housands since the<br>wever, were further<br>uigated by the <u>mayor</u>        |













| Population assiste     | ed in temporary                               | housing: tents a                              | Dipartimento della Prot                                                     |
|------------------------|-----------------------------------------------|-----------------------------------------------|-----------------------------------------------------------------------------|
| Cost of                | assistance : 456                              | M€                                            |                                                                             |
|                        | prime 48 h                                    | valore massimo<br>raggiunto                   | Il dato al 29 gennaio