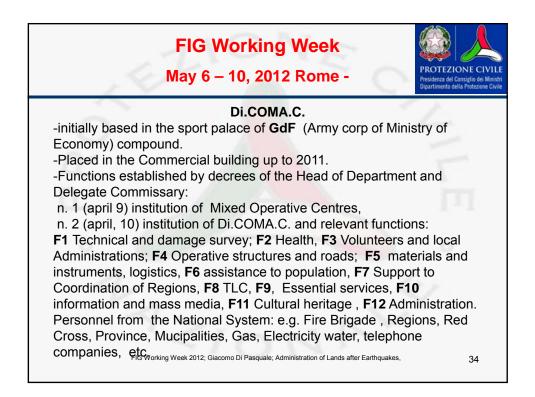

| Volunteers                                                                              | 2000                                                                           | 4300                                                                                               |
| The assistance to the popul<br>the search and rescue oper<br>people, that was estimated<br>beginning. The figures draw<br>increased by the <u>ordinance</u><br>of L'Aquila, soon after the qu | rations. It was nece<br>d of the order of<br>wn from the simul<br>of evacuation for all | Saryionardvide<br>Shife neiths of t<br>tion scenario, ho<br>the citizens, prom | sheltar success<br>housands since the<br>wever, were further<br>uigated by the <u>mayor</u>        |













| Population assiste     | ed in temporary                               | housing: tents a                              | Dipartimento della Prot                                                     |
|------------------------|-----------------------------------------------|-----------------------------------------------|-----------------------------------------------------------------------------|
| Cost of                | assistance : 456                              | M€                                            |                                                                             |
|                        | prime 48 h                                    | valore massimo<br>raggiunto                   | Il dato al 29 gennaio