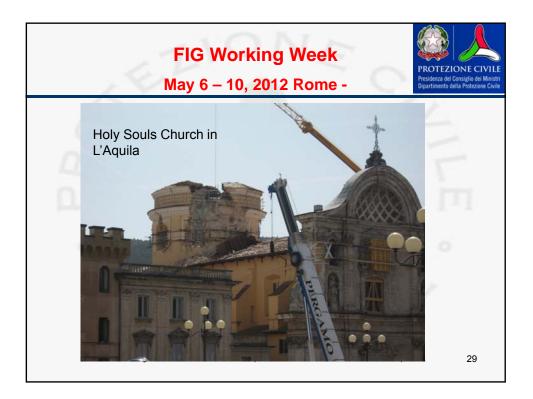

|                                                              |
| Probabile Intensità (MCS) massima raggiunta VIII-IX                                                                                                         |        |                                                                                        | and Design of the local division of the loca |                                                              |
|                                                                                                                                                             |        |                                                                                        | and the second state of th |                                                              |











|                                                                                                                                                                                               | G Working \<br>/ 6 – 10, 2012                                                           |                                                                                | PROTEZIONE CIVILE<br>Presidenza del Consiglio del Ministri<br>Dipartimento della Protezione Civile |
|-----------------------------------------------------------------------------------------------------------------------------------------------------------------------------------------------|-----------------------------------------------------------------------------------------|-------------------------------------------------