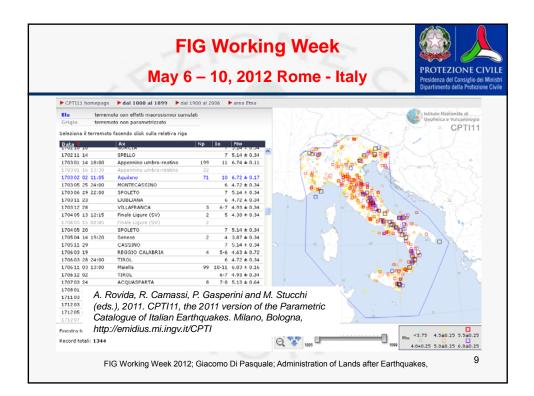

## FIG Working Week

May 6 - 10, 2012 Rome -

Nearly the entire Italian national territory is exposed to some type of major natural hazard. Throughout Italy's history, seismic tremors, hydrogeological events, forest fires and volcanic eruptions have periodically led to huge losses of human life and damage to property. Over the past century civil protection activities sporadically developed out of a series of ad hoc, local rescue interventions into a systematic and institutionalized approach to forecasting, alert, emergency management and relief.