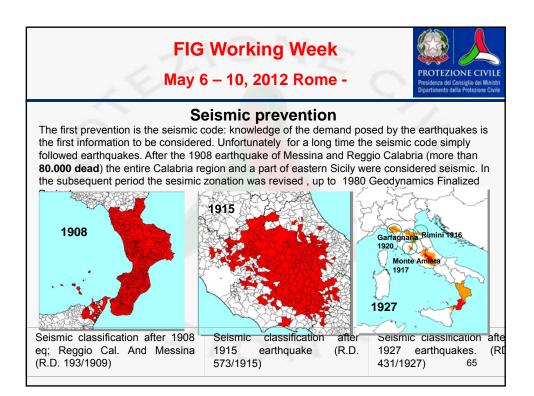

| FIG Working WeekPROTEZIOMay 6 – 10, 2012 Rome -Presidenza del Dipartimento del                                                                                                                                                                                                                                                                                                                                                                                                                                                                                                                                                                                                                                                                                                                                                                                                                                                                                                                                                                                                                                                                                                                                                                                               | DNE CIVILE<br>Donsiglio dei Ministri<br>la Protezione Civile |
|------------------------------------------------------------------------------------------------------------------------------------------------------------------------------------------------------------------------------------------------------------------------------------------------------------------------------------------------------------------------------------------------------------------------------------------------------------------------------------------------------------------------------------------------------------------------------------------------------------------------------------------------------------------------------------------------------------------------------------------------------------------------------------------------------------------------------------------------------------------------------------------------------------------------------------------------------------------------------------------------------------------------------------------------------------------------------------------------------------------------------------------------------------------------------------------------------------------------------------------------------------------------------|--------------------------------------------------------------|
| <ul> <li>Seismic prevention aims to reduce damage and losses in future earthquakes.</li> <li>prevention is strongly perceived as a priority immediately after an earthquake, but the memory of the damages and dead vanishes along the time and returns only when a new earthquake happens.</li> <li>After 2002 earthquake in Molise and Puglia, where a school collapsed causing the death of 27 school mates and two teachers (the locality were considered not seisimic at that time). CPD proposed the ordinance n. 3274/2003, signed by the President of Ministers Council, that changed a) the Italian seismic classification considering also the results of a seismic hazard analysis carried out in 2001 by CPD; b) the seismic code that was inspired by Eurocodes, and c) the same Ordinance enforced the seismic check of all buildings and infrastructures considered strategic for the emergency management (hospitals, Fire Brigade Barracks,Command Centres or relevant in case of collapse (schools, theatres, crowded offic open to the public CPD has continued to support the development of the new seismic code (NTC08), issued on January 14 2008 by Minister of Infrastructures and Transport together with Minister of Interior and CPD.</li> </ul> | es                                                           |