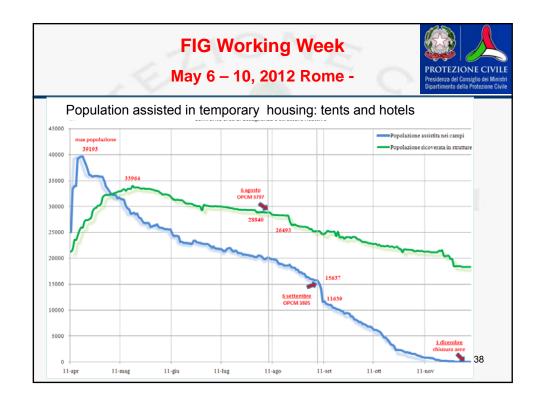

| Population assiste     | ed in temporary                               | housing: tents a                              | Dipartimento della Prot                                                     |
|------------------------|-----------------------------------------------|-----------------------------------------------|-----------------------------------------------------------------------------|
| Cost of                | assistance : 456                              | M€                                            |                                                                             |
|                        | prime 48 h                                    | valore massimo<br>raggiunto                   | Il dato al 29 gennaio                                                       |
| Popolazione assistita  | 27.772<br>Tendopoli → 17.772<br>Hotel →10.000 | 67.459<br>Tendopoli → 35.690<br>Hotel →31.769 | 10.028<br>Tendopoli → 0<br>Alberghi/caserma → 7.652<br>Case private → 2.376 |
| Aree di ricovero       | 30                                            | 171                                           | 0                                                                           |
| Tende                  | 2.962                                         | 5.957                                         | 0                                                                           |
| Cucine da campo        | 10                                            | 107                                           | 0                                                                           |
| PMA – presidi sanitari | 13                                            | 47                                            | 0                                                                           |