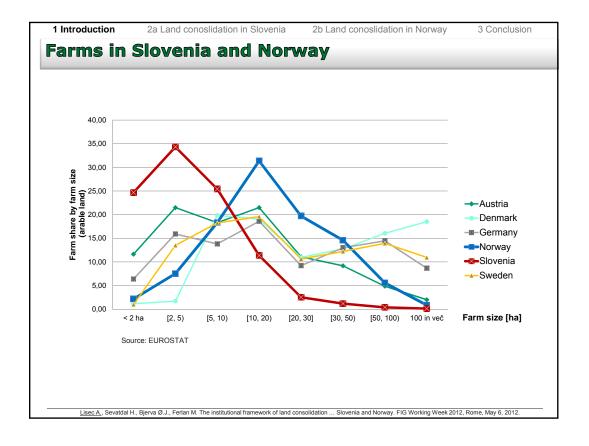

|  |
| Barren land                  | 0.7%                            | 44.4%                     |  |
| other land                   | 5.5%                            | 14.2%                     |  |
| Other data:                  |                                 |                           |  |
| Population (January 1, 2012) | 2,052,496                       | 4,985,500                 |  |
| Population density           | <u>99 inhab./km<sup>2</sup></u> | 15 inhab./km <sup>2</sup> |  |
| rable land per capita        | 0.08 ha                         | <u>0.18 ha</u>            |  |
| NATIO                        | NAL FOOD SECURITY               | 1                         |  |
|                              | *without Svalbard and Jan Mayen |                           |  |



















| LC study cases - Krog and Prigorica         |           |           |           |           |  |  |
|---------------------------------------------|-----------|-----------|-----------|-----------|--|--|
|                                             |           |           |           |           |  |  |
| Area                                        |           |           |           |           |  |  |
|                                             | Before LC | After LC  | Before LC | After LC  |  |  |
| Number of land plots                        | 1132      | 541       | 4600      | 1160      |  |  |
| Average plot size                           | 3551 m2   | 8147 m2   | 867 m2    | 3444 m2   |  |  |
| Average number of land plots per land owner | 2,4       | 1,2       | 7