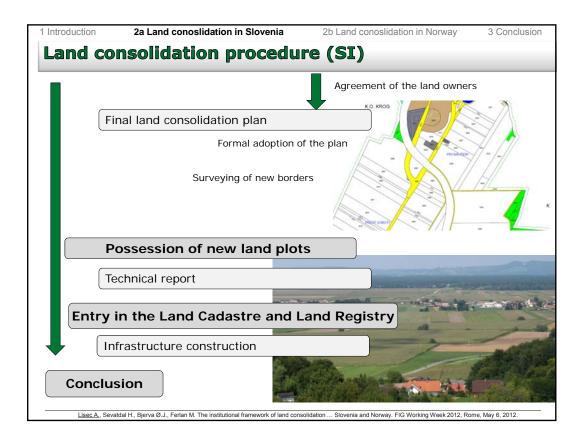

-----------------|-----------|-----------|-----------|-----------|--|--|
|                                             |           |           |           |           |  |  |
| Area                                        |           |           |           |           |  |  |
|                                             | Before LC | After LC  | Before LC | After LC  |  |  |
| Number of land plots                        | 1132      | 541       | 4600      | 1160      |  |  |
| Average plot size                           | 3551 m2   | 8147 m2   | 867 m2    | 3444 m2   |  |  |
| Average number of land plots per land owner | 2,4       | 1,2       | 7         | 1,9       |  |  |
| Roads                                       | 73.795 m2 | 79.794 m2 | 12.350 m2 | 62.116 m2 |  |  |