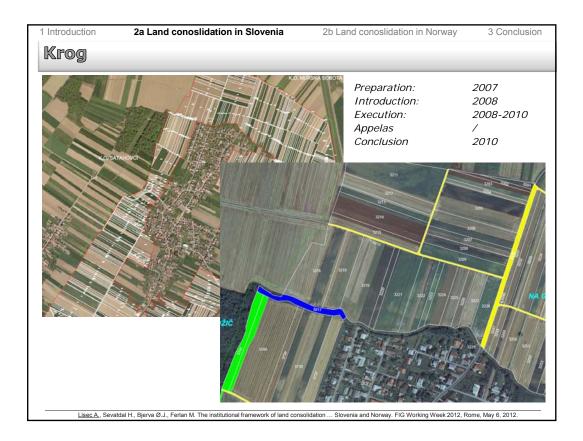

| LC study cases - Krog and Prigorica         |           |           |           |           |  |  |
|---------------------------------------------|-----------|-----------|-----------|-----------|--|--|
|                                             |           |           |           |           |  |  |
| Area                                        |           |           |           |           |  |  |
|                                             | Before LC | After LC  | Before LC | After LC  |  |  |
| Number of land plots                        | 1132      | 541       | 4600      | 1160      |  |  |
| Average plot size                           | 3551 m2   | 8147 m2   | 867 m2    | 3444 m2   |  |  |
| Average number of land plots per land owner | 2,4       | 1,2       | 7         | 1,9       |  |  |
| Roads                                       | 73.795 m2 | 79.794 m2 | 12.350 m2 | 62.116 m2 |  |  |