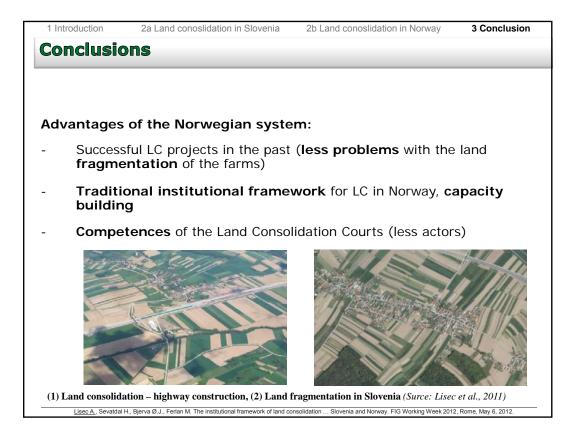

-----------------------|-----------|-----------|-----------|-----------|--|--|
|                                             |           |           |           |           |  |  |
| Area                                        |           |           |           |           |  |  |
|                                             | Before LC | After LC  | Before LC | After LC  |  |  |
| Number of land plots                        | 1132      | 541       | 4600      | 1160      |  |  |
| Average plot size                           | 3551 m2   | 8147 m2   | 867 m2    | 3444 m2   |  |  |
| Average number of land plots per land owner | 2,4       | 1,2       | 7         | 1,9       |  |  |
| Roads                                       | 73.795 m2 | 79.794 m2 | 12.350 m2 | 62.116 m2 |  |  |