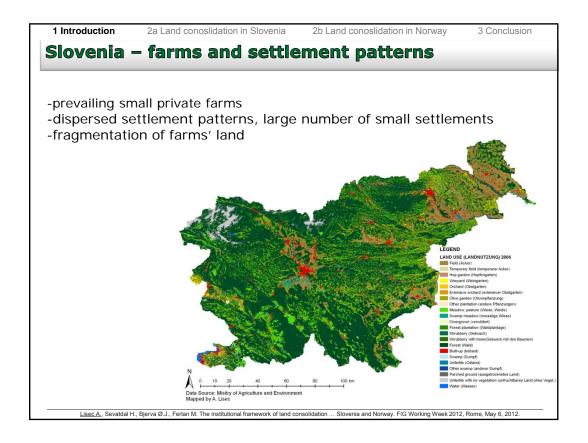

|  |
| Barren land                  | 0.7%                            | 44.4%                     |  |
| other land                   | 5.5%                            | 14.2%                     |  |
| Other data:                  |                                 |                           |  |
| Population (January 1, 2012) | 2,052,496                       | 4,985,500                 |  |
| Population density           | <u>99 inhab./km<sup>2</sup></u> | 15 inhab./km <sup>2</sup> |  |
| rable land per capita        | 0.08 ha                         | <u>0.18 ha</u>            |  |
| NATIO                        | NAL FOOD SECURITY               | 1                         |  |
|                              | *without Svalbard and Jan Mayen |                           |  |



















| LC study cases - Krog and Prigorica         |           |           |           |           |  |  |
|---------------------------------------------|-----------|-----------|-----------|-----------|--|--|
|                                             |           |           |           |           |  |  |
| Area                                        |           |           |           |           |  |  |
|                                             | Before LC | After LC  | Before LC | After LC  |  |  |
| Number of land plots                        | 1132      | 541       | 4600      | 1160      |  |  |
| Average plot size                           | 3551 m2   | 8147 m2   | 867 m2    | 3444 m2   |  |  |
| Average number of land plots per land owner | 2,4       | 1,2