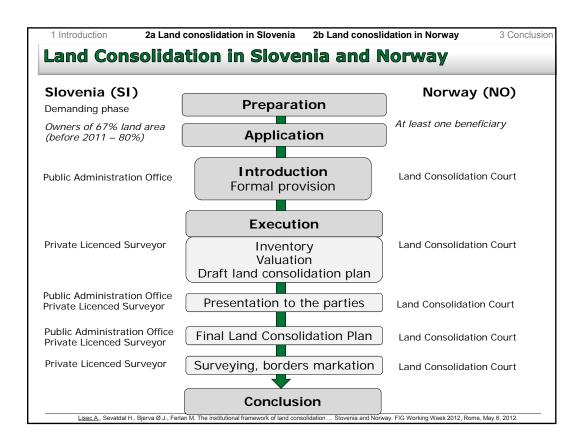

Barren land                  | 0.7%                            | 44.4%                     |  |
| other land                   | 5.5%                            | 14.2%                     |  |
| Other data:                  |                                 |                           |  |
| Population (January 1, 2012) | 2,052,496                       | 4,985,500                 |  |
| Population density           | <u>99 inhab./km<sup>2</sup></u> | 15 inhab./km <sup>2</sup> |  |
| rable land per capita        | 0.08 ha                         | <u>0.18 ha</u>            |  |
| NATIO                        | NAL FOOD SECURITY               | 1                         |  |
|                              | *without Svalbard and Jan Mayen |                           |  |



















| LC study cases - Krog and Prigorica         |           |           |           |           |  |  |
|---------------------------------------------|-----------|-----------|-----------|-----------|--|--|
|                                             |           |           |           |           |  |  |
| Area                                        |           |           |           |           |  |  |
|                                             | Before LC | After LC  | Before LC | After LC  |  |  |
| Number of land plots                        | 1132      | 541       | 4600      | 1160      |  |  |
| Average plot size                           | 3551 m2   | 8147 m2   | 867 m2    | 3444 m2   |  |  |
| Average number of land plots per land owner | 2,4       | 1,2       | 7         |