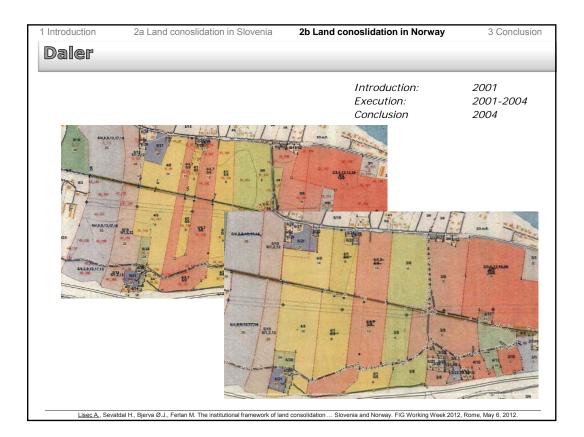

| LC study cases - Krog and Prigorica         |           |           |           |           |  |  |
|---------------------------------------------|-----------|-----------|-----------|-----------|--|--|
|                                             |           |           |           |           |  |  |
| Area                                        |           |           |           |           |  |  |
|                                             | Before LC | After LC  | Before LC | After LC  |  |  |
| Number of land plots                        | 1132      | 541       | 4600      | 1160      |  |  |
| Average plot size                           | 3551 m2   | 8147 m2   | 867 m2    | 3444 m2   |  |  |
| Average number of land plots per land owner | 2,4       | 1,2       | 7         | 1,9       |  |  |
| Roads                                       | 73.795 m2 | 79.794 m2 | 12.350 m2 | 62.116 m2 |  |  |