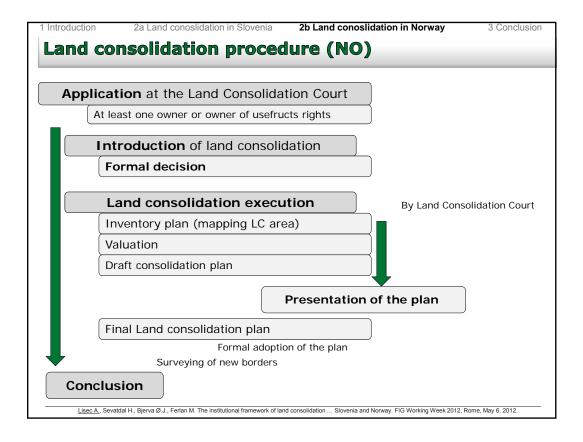

---------------|-----------|-----------|-----------|-----------|--|--|
|                                             |           |           |           |           |  |  |
| Area                                        |           |           |           |           |  |  |
|                                             | Before LC | After LC  | Before LC | After LC  |  |  |
| Number of land plots                        | 1132      | 541       | 4600      | 1160      |  |  |
| Average plot size                           | 3551 m2   | 8147 m2   | 867 m2    | 3444 m2   |  |  |
| Average number of land plots per land owner | 2,4       | 1,2       | 7         | 1,9       |  |  |
| Roads                                       | 73.795 m2 | 79.794 m2 | 12.350 m2 | 62.116 m2 |  |  |