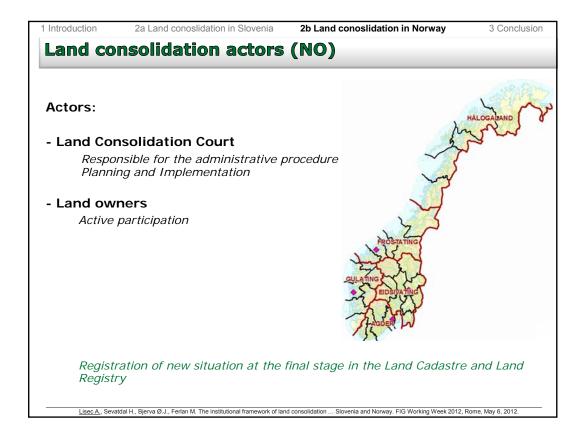

| Barren land                  | 0.7%                            | 44.4%                     |  |
| other land                   | 5.5%                            | 14.2%                     |  |
| Other data:                  |                                 |                           |  |
| Population (January 1, 2012) | 2,052,496                       | 4,985,500                 |  |
| Population density           | <u>99 inhab./km<sup>2</sup></u> | 15 inhab./km <sup>2</sup> |  |
| rable land per capita        | 0.08 ha                         | <u>0.18 ha</u>            |  |
| NATIO                        | NAL FOOD SECURITY               | 1                         |  |
|                              | *without Svalbard and Jan Mayen |                           |  |



















| LC study cases - Krog and Prigorica         |           |           |           |           |  |  |
|---------------------------------------------|-----------|-----------|-----------|-----------|--|--|
|                                             |           |           |           |           |  |  |
| Area                                        |           |           |           |           |  |  |
|                                             | Before LC | After LC  | Before LC | After LC  |  |  |
| Number of land plots                        | 1132      | 541       | 4600      | 1160      |  |  |
| Average plot size                           | 3551 m2   | 8147 m2   | 867 m2    | 3444 m2   |  |  |
| Average number of land plots per land owner | 2,4       | 1,2       | 7