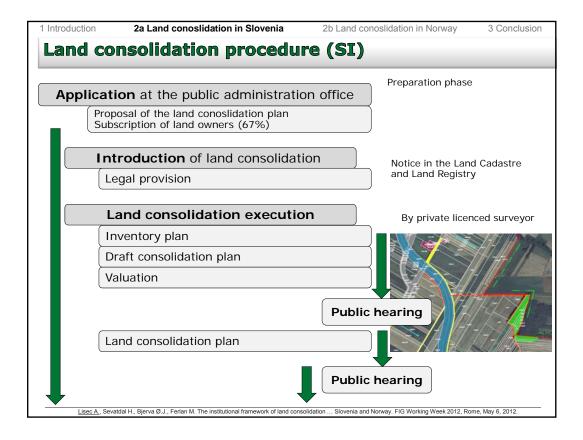

-------------------|-----------|-----------|-----------|-----------|--|--|
|                                             |           |           |           |           |  |  |
| Area                                        |           |           |           |           |  |  |
|                                             | Before LC | After LC  | Before LC | After LC  |  |  |
| Number of land plots                        | 1132      | 541       | 4600      | 1160      |  |  |
| Average plot size                           | 3551 m2   | 8147 m2   | 867 m2    | 3444 m2   |  |  |
| Average number of land plots per land owner | 2,4       | 1,2       | 7         | 1,9       |  |  |
| Roads                                       | 73.795 m2 | 79.794 m2 | 12.350 m2 | 62.116 m2 |  |  |