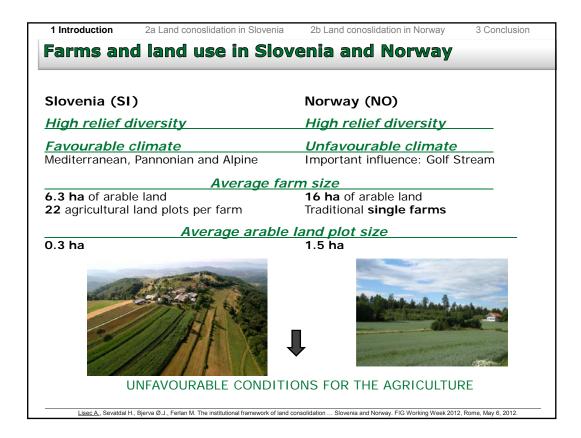

|  |
| Barren land                  | 0.7%                            | 44.4%                     |  |
| other land                   | 5.5%                            | 14.2%                     |  |
| Other data:                  |                                 |                           |  |
| Population (January 1, 2012) | 2,052,496                       | 4,985,500                 |  |
| Population density           | <u>99 inhab./km<sup>2</sup></u> | 15 inhab./km <sup>2</sup> |  |
| rable land per capita        | 0.08 ha                         | <u>0.18 ha</u>            |  |
| NATIO                        | NAL FOOD SECURITY               | 1                         |  |
|                              | *without Svalbard and Jan Mayen |                           |  |



















| LC study cases - Krog and Prigorica         |           |           |           |           |  |  |
|---------------------------------------------|-----------|-----------|-----------|-----------|--|--|
|                                             |           |           |           |           |  |  |
| Area                                        |           |           |           |           |  |  |
|                                             | Before LC | After LC  | Before LC | After LC  |  |  |
| Number of land plots                        | 1132      | 541       | 4600      | 1160      |  |  |
| Average plot size                           | 3551 m2   | 8147 m2   | 867 m2    | 3444 m2   |  |  |
| Average number of land plots per land owner | 2,4       | 1,2       |