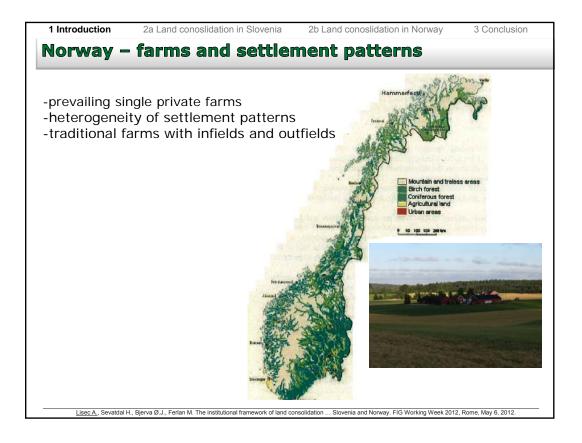

|  |
| Barren land                  | 0.7%                            | 44.4%                     |  |
| other land                   | 5.5%                            | 14.2%                     |  |
| Other data:                  |                                 |                           |  |
| Population (January 1, 2012) | 2,052,496                       | 4,985,500                 |  |
| Population density           | <u>99 inhab./km<sup>2</sup></u> | 15 inhab./km <sup>2</sup> |  |
| rable land per capita        | 0.08 ha                         | <u>0.18 ha</u>            |  |
| NATIO                        | NAL FOOD SECURITY               | 1                         |  |
|                              | *without Svalbard and Jan Mayen |                           |  |



















| LC study cases - Krog and Prigorica         |           |           |           |           |  |  |
|---------------------------------------------|-----------|-----------|-----------|-----------|--|--|
|                                             |           |           |           |           |  |  |
| Area                                        |           |           |           |           |  |  |
|                                             | Before LC | After LC  | Before LC | After LC  |  |  |
| Number of land plots                        | 1132      | 541       | 4600      | 1160      |  |  |
| Average plot size                           | 3551 m2   | 8147 m2   | 867 m2    | 3444 m2   |  |  |
| Average number of land plots per land owner | 2,4       | 1,2