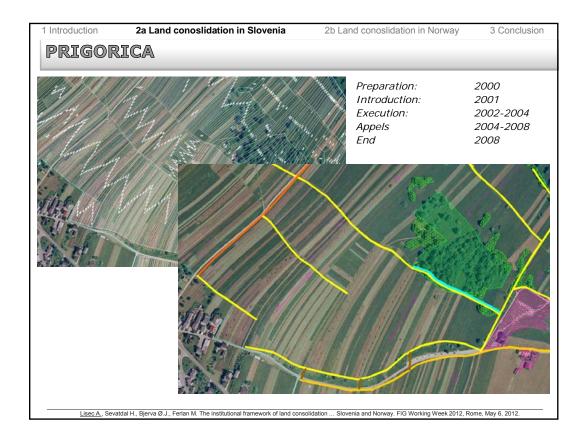

| LC study cases - Krog and Prigorica         |           |           |           |           |  |  |
|---------------------------------------------|-----------|-----------|-----------|-----------|--|--|
|                                             |           |           |           |           |  |  |
| Area                                        |           |           |           |           |  |  |
|                                             | Before LC | After LC  | Before LC | After LC  |  |  |
| Number of land plots                        | 1132      | 541       | 4600      | 1160      |  |  |
| Average plot size                           | 3551 m2   | 8147 m2   | 867 m2    | 3444 m2   |  |  |
| Average number of land plots per land owner | 2,4       | 1,2       | 7         | 1,9       |  |  |
| Roads                                       | 73.795 m2 | 79.794 m2 | 12.350 m2 | 62.116 m2 |  |  |