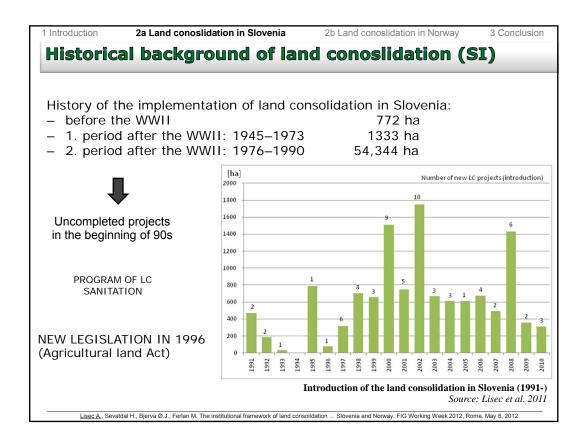

|  |
| Barren land                  | 0.7%                            | 44.4%                     |  |
| other land                   | 5.5%                            | 14.2%                     |  |
| Other data:                  |                                 |                           |  |
| Population (January 1, 2012) | 2,052,496                       | 4,985,500                 |  |
| Population density           | <u>99 inhab./km<sup>2</sup></u> | 15 inhab./km <sup>2</sup> |  |
| rable land per capita        | 0.08 ha                         | <u>0.18 ha</u>            |  |
| NATIO                        | NAL FOOD SECURITY               | 1                         |  |
|                              | *without Svalbard and Jan Mayen |                           |  |



















| LC study cases - Krog and Prigorica         |           |           |           |           |  |  |
|---------------------------------------------|-----------|-----------|-----------|-----------|--|--|
|                                             |           |           |           |           |  |  |
| Area                                        |           |           |           |           |  |  |
|                                             | Before LC | After LC  | Before LC | After LC  |  |  |
| Number of land plots                        | 1132      | 541       | 4600      | 1160      |  |  |
| Average plot size                           | 3551 m2   | 8147 m2   | 867 m2    | 3444 m2   |  |  |
| Average number of land plots per land owner | 2,4       | 1,2       | 7