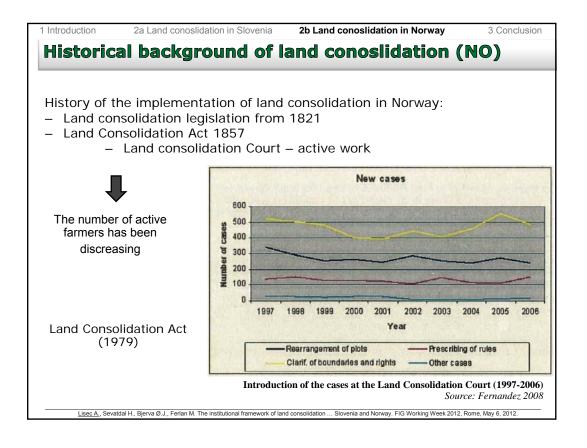

|  |
| Barren land                  | 0.7%                            | 44.4%                     |  |
| other land                   | 5.5%                            | 14.2%                     |  |
| Other data:                  |                                 |                           |  |
| Population (January 1, 2012) | 2,052,496                       | 4,985,500                 |  |
| Population density           | <u>99 inhab./km<sup>2</sup></u> | 15 inhab./km <sup>2</sup> |  |
| rable land per capita        | 0.08 ha                         | <u>0.18 ha</u>            |  |
| NATIO                        | NAL FOOD SECURITY               | 1                         |  |
|                              | *without Svalbard and Jan Mayen |                           |  |



















| LC study cases - Krog and Prigorica         |           |           |           |           |  |  |
|---------------------------------------------|-----------|-----------|-----------|-----------|--|--|
|                                             |           |           |           |           |  |  |
| Area                                        |           |           |           |           |  |  |
|                                             | Before LC | After LC  | Before LC | After LC  |  |  |
| Number of land plots                        | 1132      | 541       | 4600      | 1160      |  |  |
| Average plot size                           | 3551 m2   | 8147 m2   | 867 m2    | 3444 m2   |  |  |
| Average number of land plots per land owner | 2,4       | 1,2       | 7