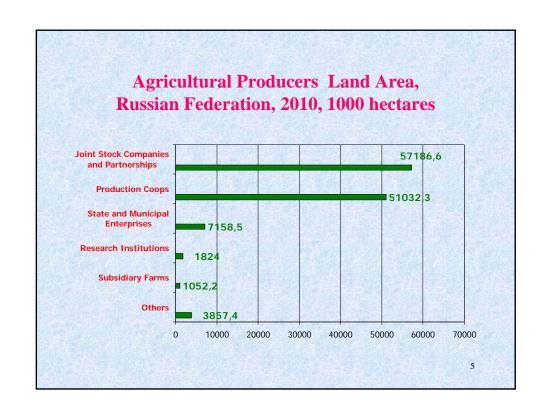

| 917,354/    |
| lands by citizens and legal entities | 560,286     | 1,067,303   | 3,159,634   | 4,706,821   |
| Land Granting                        | 49,715/     | 73,334/     | 117,776/    | 159,134/    |
|                                      | 126,596     | 335,042     | 10,582,962  | 4,733,135   |
| Land Heritage                        | 162,151/    | 218,244 /   | 314,556 /   | 346,227/    |
|                                      | 336,092     | 596,197     | 4,116,338   | 5,089,960   |
| Land Mortgage                        | 25,907/     | 30,024/     | 43,921/     | 83,743/     |
|                                      | 198,856     | 416,637     | 902,676     | 1,786,080   |
| 40                                   |             |             |             |             |

3



















#### Land Market Transactions, Orel Region, 2010

number of transaction/ hectares

|                                                 | Number of transactions/hectares |                   |                    |                     |  |
|-------------------------------------------------|---------------------------------|-------------------|--------------------|---------------------|--|
| Item                                            | Total                           | Including         |                    |                     |  |
|                                                 |                                 | Urban Land        | Industrial<br>Land | Agri Land           |  |
| Selling of state and municipal owned lands      | 2,596/<br>2,495                 | 2,435/<