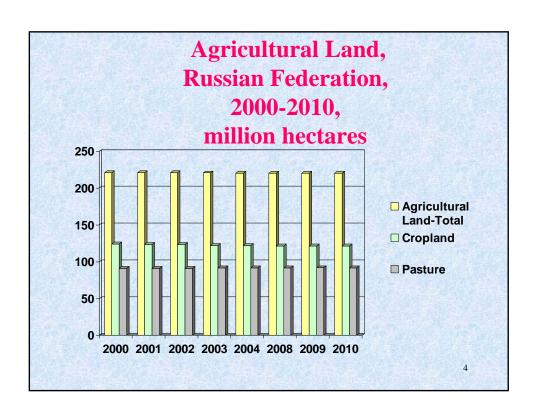

/   | 917,354/    |
| lands by citizens and legal entities | 560,286     | 1,067,303   | 3,159,634   | 4,706,821   |
| Land Granting                        | 49,715/     | 73,334/     | 117,776/    | 159,134/    |
|                                      | 126,596     | 335,042     | 10,582,962  | 4,733,135   |
| Land Heritage                        | 162,151/    | 218,244 /   | 314,556 /   | 346,227/    |
|                                      | 336,092     | 596,197     | 4,116,338   | 5,089,960   |
| Land Mortgage                        | 25,907/     | 30,024/     | 43,921/     | 83,743/     |
|                                      | 198,856     | 416,637     | 902,676     | 1,786,080   |
| 40                                   |             |             |             |             |

3



















#### Land Market Transactions, Orel Region, 2010

number of transaction/ hectares

|                                                 | Number of transactions/hectares |                   |                    |                     |  |
|-------------------------------------------------|---------------------------------|-------------------|--------------------|---------------------|--|
| Item                                            | Total                           | Including         |                    |                     |  |
|                                                 |                                 | Urban Land        | Industrial<br>Land | Agri Land           |  |
| Selling of state and municipal owned lands      | 2,596/<br>2,495                 | 2,435