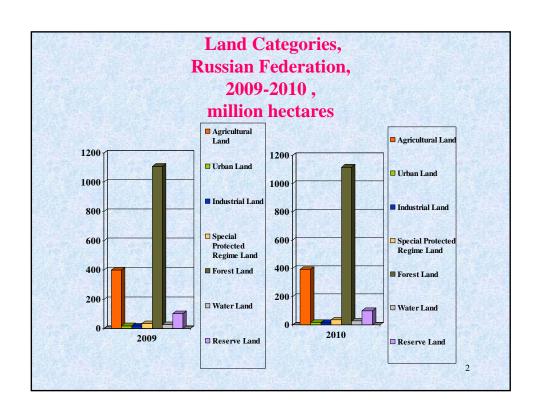

# NEW TRENDS IN DEVELOPMENT OF AGRICULTURAL LAND MARKET IN RUSSIA

#### ALEXANDER SAGAYDAK ANNA LUKYANCHIKOVA

® 2012 All rights reserved



#### Land Market Transactions, Russian Federation, 2007-2010,

number of transaction/hectares

| Item                                 | 2007        | 2008        | 2009        | 2010        |
|--------------------------------------|-------------|-------------|-------------|-------------|
| Total                                | 4,519,093 / | 4,780,638 / | 4,884,153/  | 5,321,798/  |
|                                      | 115,843,859 | 117,766,738 | 132,780,473 | 159,061,489 |
| Leasing of state and                 | 3,628,109/  | 3,677,315/  | 3,514,594/  | 3,403,608/  |
| municipal owned lands                | 114,103,370 | 114,531,857 | 113,081,764 | 138,576,736 |
| Buying and selling of                | 405,670 /   | 473,190 /   | 520,209 /   | 917,354/    |
| lands by citizens and