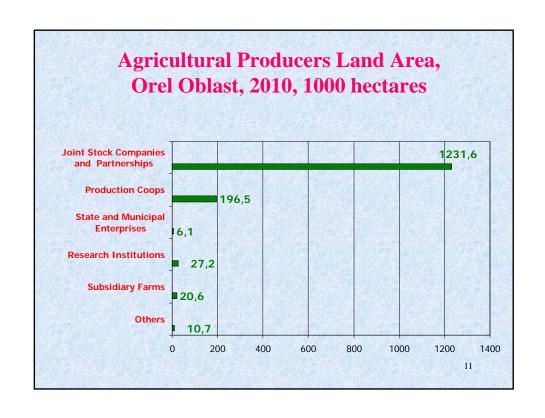

#### Land Market Transactions, Orel Region, 2010

number of transaction/ hectares

|                                                 | Number of transactions/hectares |                   |                    |                     |  |
|-------------------------------------------------|---------------------------------|-------------------|--------------------|---------------------|--|
| Item                                            | Total                           | Including         |                    |                     |  |
|                                                 |                                 | Urban Land        | Industrial<br>Land | Agri Land           |  |
| Selling of state and municipal owned lands      | 2,596/<br>2,495                 | 2,435/<br>303     | 114/<br>37         | 38/<br>2,143        |  |
| Selling of lands by citizens and legal entities | 14,202/<br>100,612              | 11,344/<br>16,812 |                    | 259/<br>20,161      |  |
| Leasing of state and municipal owned lands      | 6,335/<br>171,885               | 5,206/<br>2,240   | 132/<br>468        | 920/<br>167,900     |  |
| Other transactions, total including:            | 5,383/<br>12,554                | 5,324/<br>1,784   | 9/<br>165          | 50/<br>10,604       |  |
| Land Granting                                   | 1,763/<br>262                   | 1,763/<br>262     |                    |                     |  |
| Land Heritage                                   | 3,157/<br>1,102                 | 3,157/<br>1,102   | 0.047              | 100                 |  |
| Land Mortgage                                   | 406/9,141                       | 351/414           | 8/165              | 47/8,562            |  |
| Total                                           | 28,516/<br>287,546              | 24,309/<br>21,139 | 255/<br>670        | 1,267/13<br>200,808 |  |