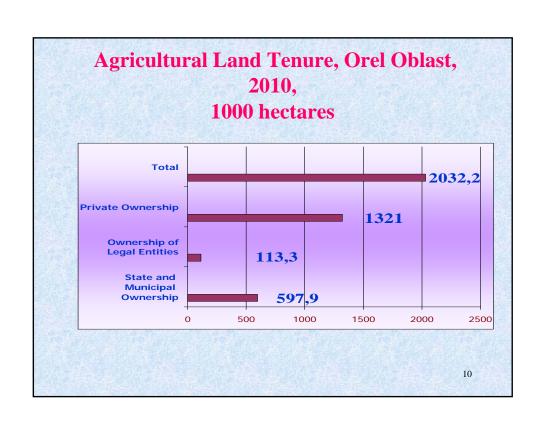

4/    |
| lands by citizens and legal entities | 560,286     | 1,067,303   | 3,159,634   | 4,706,821   |
| Land Granting                        | 49,715/     | 73,334/     | 117,776/    | 159,134/    |
|                                      | 126,596     | 335,042     | 10,582,962  | 4,733,135   |
| Land Heritage                        | 162,151/    | 218,244 /   | 314,556 /   | 346,227/    |
|                                      | 336,092     | 596,197     | 4,116,338   | 5,089,960   |
| Land Mortgage                        | 25,907/     | 30,024/     | 43,921/     | 83,743/     |
|                                      | 198,856     | 416,637     | 902,676     | 1,786,080   |
| 40                                   |             |             |             |             |

3



















#### Land Market Transactions, Orel Region, 2010

number of transaction/ hectares

|                                                 | Number of transactions/hectares |                   |                    |                     |  |
|-------------------------------------------------|---------------------------------|-------------------|--------------------|---------------------|--|
| Item                                            | Total                           | Including         |                    |                     |  |
|                                                 |                                 | Urban Land        | Industrial<br>Land | Agri Land           |  |
| Selling of state and municipal owned lands      | 2,596/<br>2,495                 | 2,435/<br>303