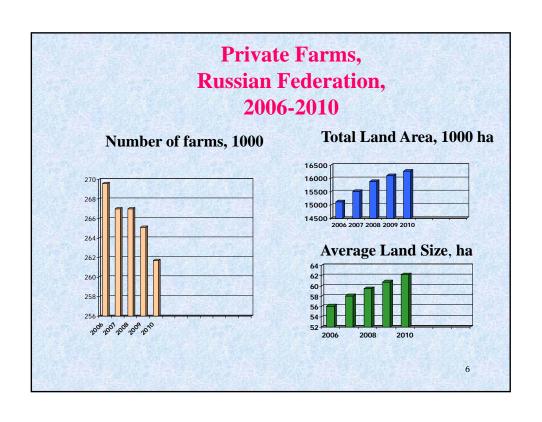

| 917,354/    |
| lands by citizens and legal entities | 560,286     | 1,067,303   | 3,159,634   | 4,706,821   |
| Land Granting                        | 49,715/     | 73,334/     | 117,776/    | 159,134/    |
|                                      | 126,596     | 335,042     | 10,582,962  | 4,733,135   |
| Land Heritage                        | 162,151/    | 218,244 /   | 314,556 /   | 346,227/    |
|                                      | 336,092     | 596,197     | 4,116,338   | 5,089,960   |
| Land Mortgage                        | 25,907/     | 30,024/     | 43,921/     | 83,743/     |
|                                      | 198,856     | 416,637     | 902,676     | 1,786,080   |
| 40                                   |             |             |             |             |

3



















#### Land Market Transactions, Orel Region, 2010

number of transaction/ hectares

|                                                 | Number of transactions/hectares |                   |                    |                     |  |
|-------------------------------------------------|---------------------------------|-------------------|--------------------|---------------------|--|
| Item                                            | Total                           | Including         |                    |                     |  |
|                                                 |                                 | Urban Land        | Industrial<br>Land | Agri Land           |  |
| Selling of state and municipal owned lands      | 2,596/<br>2,495                 | 2,435/<br