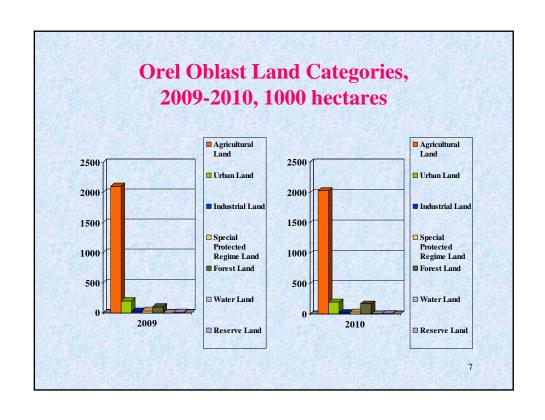

917,354/    |
| lands by citizens and legal entities | 560,286     | 1,067,303   | 3,159,634   | 4,706,821   |
| Land Granting                        | 49,715/     | 73,334/     | 117,776/    | 159,134/    |
|                                      | 126,596     | 335,042     | 10,582,962  | 4,733,135   |
| Land Heritage                        | 162,151/    | 218,244 /   | 314,556 /   | 346,227/    |
|                                      | 336,092     | 596,197     | 4,116,338   | 5,089,960   |
| Land Mortgage                        | 25,907/     | 30,024/     | 43,921/     | 83,743/     |
|                                      | 198,856     | 416,637     | 902,676     | 1,786,080   |
| 40                                   |             |             |             |             |

3



















#### Land Market Transactions, Orel Region, 2010

number of transaction/ hectares

|                                                 | Number of transactions/hectares |                   |                    |                     |  |
|-------------------------------------------------|---------------------------------|-------------------|--------------------|---------------------|--|
| Item                                            | Total                           | Including         |                    |                     |  |
|                                                 |                                 | Urban Land        | Industrial<br>Land | Agri Land           |  |
| Selling of state and municipal owned lands      | 2,596/<br>2,495                 | 2,435/<br>3