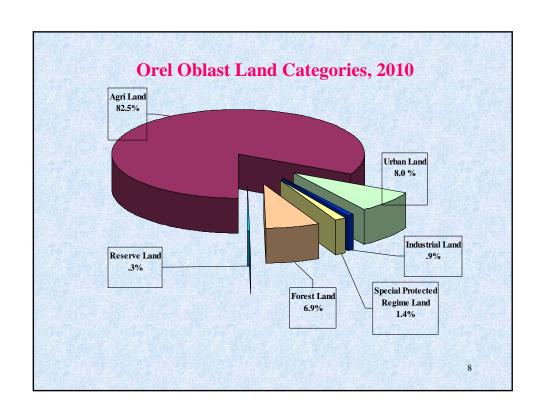

7,354/    |
| lands by citizens and legal entities | 560,286     | 1,067,303   | 3,159,634   | 4,706,821   |
| Land Granting                        | 49,715/     | 73,334/     | 117,776/    | 159,134/    |
|                                      | 126,596     | 335,042     | 10,582,962  | 4,733,135   |
| Land Heritage                        | 162,151/    | 218,244 /   | 314,556 /   | 346,227/    |
|                                      | 336,092     | 596,197     | 4,116,338   | 5,089,960   |
| Land Mortgage                        | 25,907/     | 30,024/     | 43,921/     | 83,743/     |
|                                      | 198,856     | 416,637     | 902,676     | 1,786,080   |
| 40                                   |             |             |             |             |

3



















#### Land Market Transactions, Orel Region, 2010

number of transaction/ hectares

|                                                 | Number of transactions/hectares |                   |                    |                     |  |
|-------------------------------------------------|---------------------------------|-------------------|--------------------|---------------------|--|
| Item                                            | Total                           | Including         |                    |                     |  |
|                                                 |                                 | Urban Land        | Industrial<br>Land | Agri Land           |  |
| Selling of state and municipal owned lands      | 2,596/<br>2,495                 | 2,435/<br>303