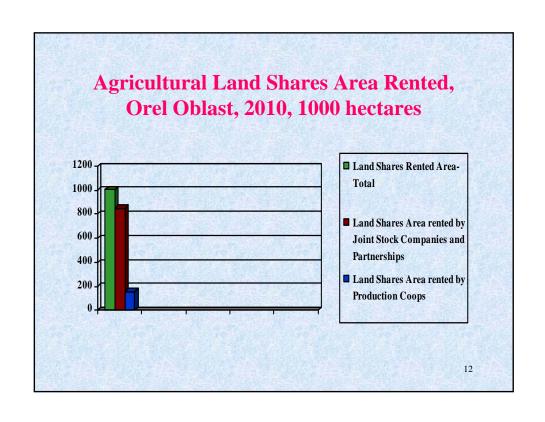

#### Land Market Transactions, Orel Region, 2010

number of transaction/ hectares

|                                                 | Number of transactions/hectares |                   |                    |                     |  |
|-------------------------------------------------|---------------------------------|-------------------|--------------------|---------------------|--|
| Item                                            | Total                           | Including         |                    |                     |  |
|                                                 |                                 | Urban Land        | Industrial<br>Land | Agri Land           |  |
| Selling of state and municipal owned lands      | 2,596/<br>2,495                 | 2,435/<br>303     | 114/<br>37         | 38/<br>2,143        |  |
| Selling of lands by citizens and legal entities | 14,202/<br>100,612              | 11,344/<br>16,812 |                    | 259/<br>20,161      |  |
| Leasing of state and municipal owned lands      | 6,335/<br>171,885               | 5,206/<br>2,240   | 132/<br>468        | 920/<br>167,900     |  |
| Other transactions, total including:            | 5,383/<br>12,554                | 5,324/<br>1,784   | 9/<br>165          | 50/<br>10,604       |  |
| Land Granting                                   | 1,763/<br>262                   | 1,763/<br>262     |                    |                     |  |
| Land Heritage                                   | 3,157/<br>1,102                 | 3,157/<br>1,102   | 0.047              | 100                 |  |
| Land Mortgage                                   | 406/9,141                       | 351/414           | 8/165              | 47/8,562            |  |
| Total                                           | 28,516/<br>287,546              | 24,309/<br>21,139 | 255/<br>670        | 1,267/13<br>200,808 |  |