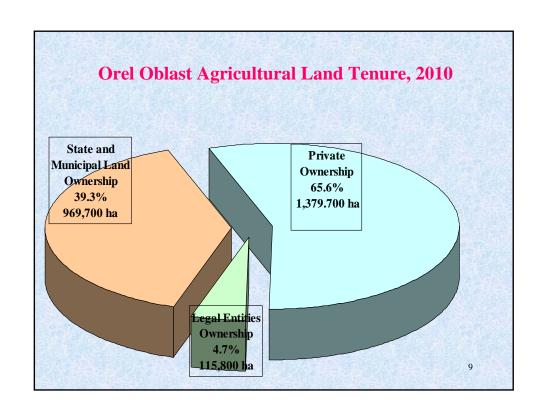

354/    |
| lands by citizens and legal entities | 560,286     | 1,067,303   | 3,159,634   | 4,706,821   |
| Land Granting                        | 49,715/     | 73,334/     | 117,776/    | 159,134/    |
|                                      | 126,596     | 335,042     | 10,582,962  | 4,733,135   |
| Land Heritage                        | 162,151/    | 218,244 /   | 314,556 /   | 346,227/    |
|                                      | 336,092     | 596,197     | 4,116,338   | 5,089,960   |
| Land Mortgage                        | 25,907/     | 30,024/     | 43,921/     | 83,743/     |
|                                      | 198,856     | 416,637     | 902,676     | 1,786,080   |
| 40                                   |             |             |             |             |

3



















#### Land Market Transactions, Orel Region, 2010

number of transaction/ hectares

|                                                 | Number of transactions/hectares |                   |                    |                     |  |
|-------------------------------------------------|---------------------------------|-------------------|--------------------|---------------------|--|
| Item                                            | Total                           | Including         |                    |                     |  |
|                                                 |                                 | Urban Land        | Industrial<br>Land | Agri Land           |  |
| Selling of state and municipal owned lands      | 2,596/<br>2,495                 | 2,435/<br>303