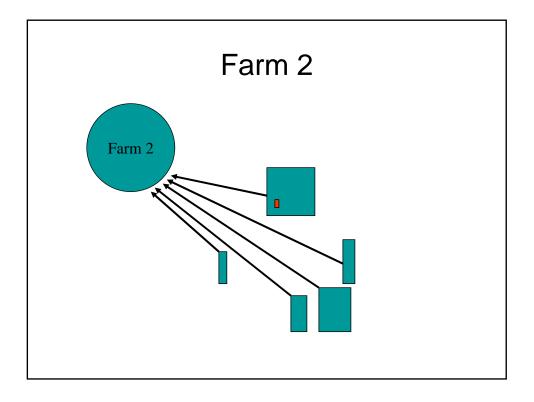

## Surveyors needed to make a list of right holders (formal ownership, land use, informal land use) to organise involvement of right holders in re-allocation to set up a list of financial arrangements