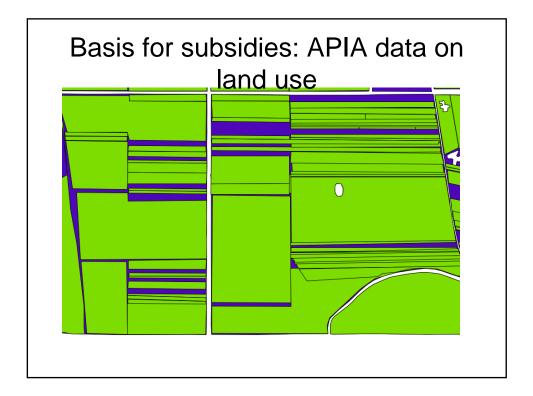

|                                            |                                    |                                             |















## Look at this...

- http://webbtv.compodium.se/tallberg09/ondemand/034/
- The Tällberg Forum 2009 took place on 24-28 June 2009, under the theme "How on earth can we live together, within the planetary boundaries?". Over 400 leaders from business and politics, thinkers, scientists, artists and entrepreneurs gathered for four days to address global issues of urgency and common interest, through conversation, reflection and working sessions.
- John Liu