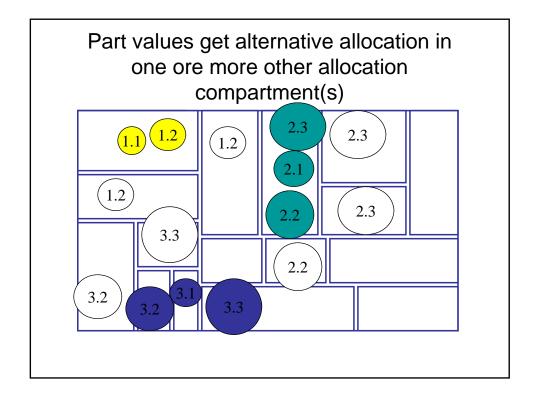

## Surveyors needed to make a list of right holders (formal ownership, land use, informal land use) to organise involvement of right holders in re-allocation to set up a list of financial arrangements