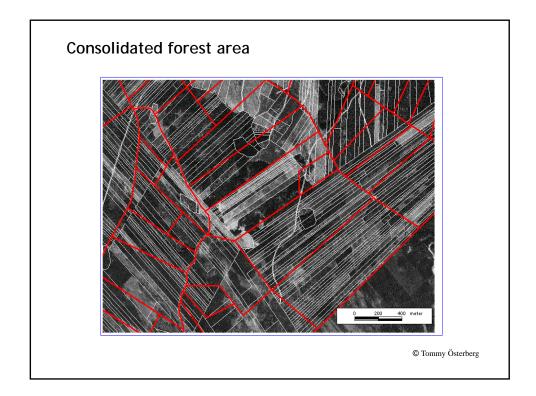

|                                            |                                    |                                             |















## Look at this...

- http://webbtv.compodium.se/tallberg09/ondemand/034/
- The Tällberg Forum 2009 took place on 24-28 June 2009, under the theme "How on earth can we live together, within the planetary boundaries?". Over 400 leaders from business and politics, thinkers, scientists, artists and entrepreneurs gathered for four days to address global issues of urgency and common interest, through conversation, reflection and working sessions.
- John Liu