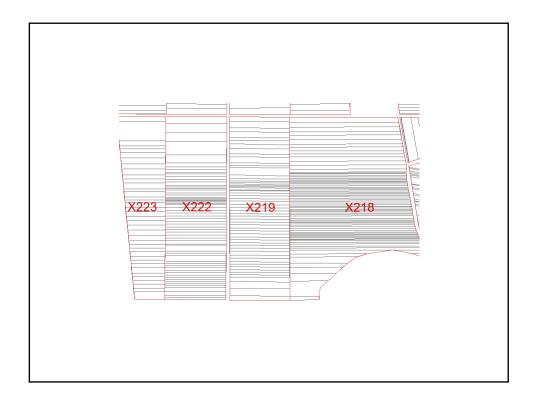

|                                            |                                    |                                             |















## Look at this...

- http://webbtv.compodium.se/tallberg09/ondemand/034/
- The Tällberg Forum 2009 took place on 24-28 June 2009, under the theme "How on earth can we live together, within the planetary boundaries?". Over 400 leaders from business and politics, thinkers, scientists, artists and entrepreneurs gathered for four days to address global issues of urgency and common interest, through conversation, reflection and working sessions.
- John Liu