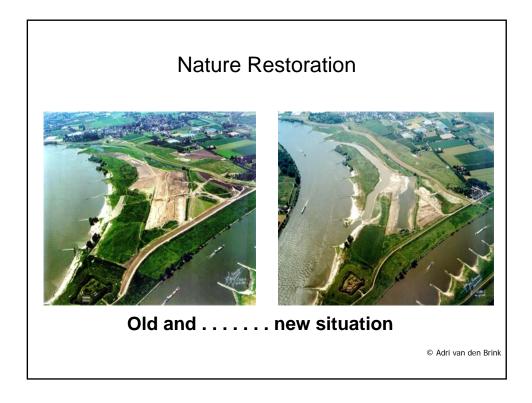

|                                            |                                    |                                             |















## Look at this...

- http://webbtv.compodium.se/tallberg09/ondemand/034/
- The Tällberg Forum 2009 took place on 24-28 June 2009, under the theme "How on earth can we live together, within the planetary boundaries?". Over 400 leaders from business and politics, thinkers, scientists, artists and entrepreneurs gathered for four days to address global issues of urgency and common interest, through conversation, reflection and working sessions.
- John Liu