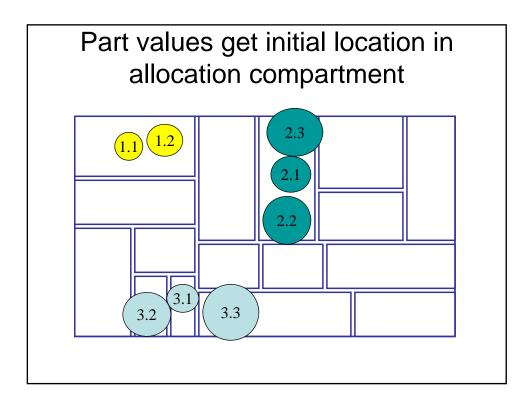

## Surveyors needed to make a list of right holders (formal ownership, land use, informal land use) to organise involvement of right holders in re-allocation to set up a list of financial arrangements