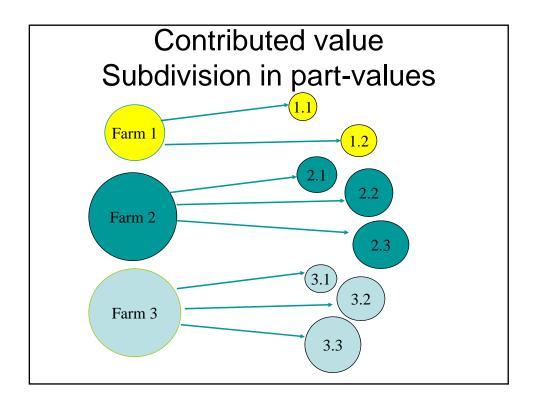

## Surveyors needed to make a list of right holders (formal ownership, land use, informal land use) to organise involvement of right holders in re-allocation to set up a list of financial arrangements