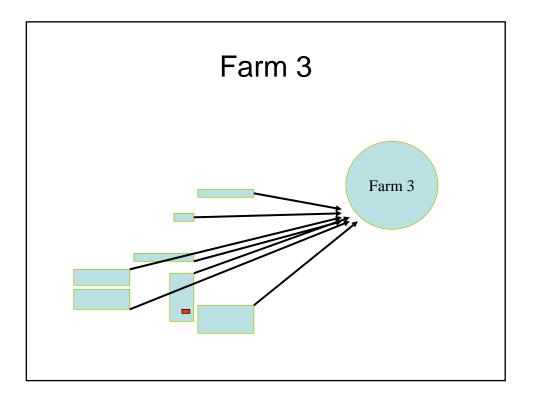

## Surveyors needed to make a list of right holders (formal ownership, land use, informal land use) to organise involvement of right holders in re-allocation to set up a list of financial arrangements