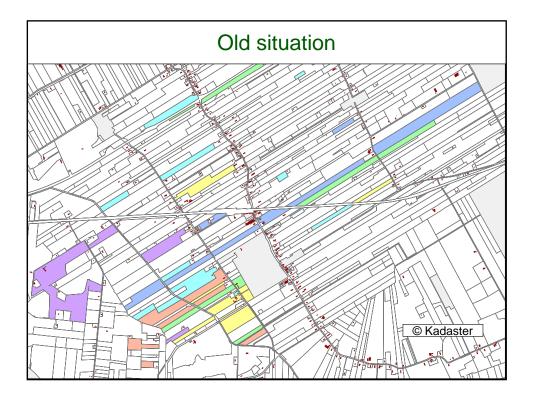

## Land Consolidation can be voluntary based

- Small projects
- Design by participants

## Surveyors needed to make a list of right holders (formal ownership, land use, informal land use) to organise involvement of right holders in re-allocation to set up a list of financial arrangements