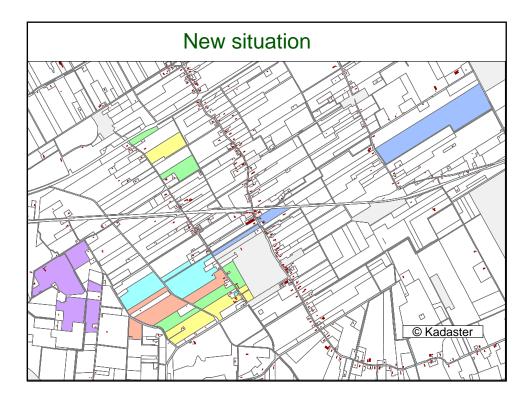

## Land Consolidation can be voluntary based

- Small projects
- Design by participants

## Surveyors needed to make a list of right holders (formal ownership, land use, informal land use) to organise involvement of right holders in re-allocation to set up a list of financial arrangements