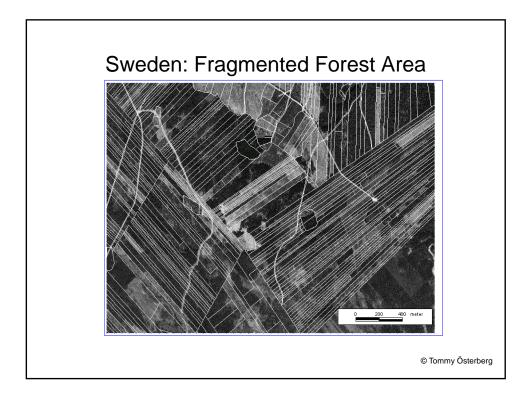

|                                            |                                    |                                             |















## Look at this...

- http://webbtv.compodium.se/tallberg09/ondemand/034/
- The Tällberg Forum 2009 took place on 24-28 June 2009, under the theme "How on earth can we live together, within the planetary boundaries?". Over 400 leaders from business and politics, thinkers, scientists, artists and entrepreneurs gathered for four days to address global issues of urgency and common interest, through conversation, reflection and working sessions.
- John Liu