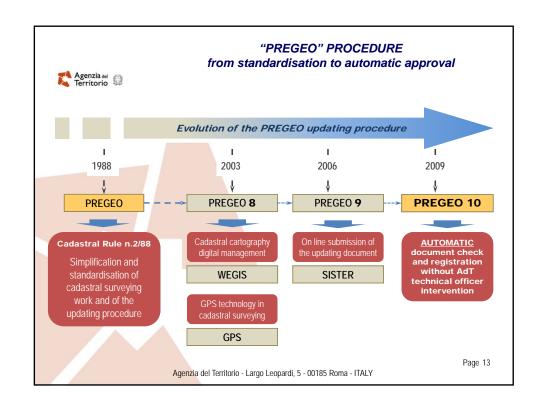

THE MINISTRY OF ECONOMY AND FINANCE Page 2















## THE CADASTRAL SW UPDATING PROCEDURES



Agenzia del Territorio has developed specific sw procedures for the drawing up and submission of the technical updating documents by the private licensed surveyors.



"DOCFA" sw procedure for real estate urban units updating (Urban Buildings Cadastre - descriptive data and plans)



"PREGEO" sw procedure for rural parcels updating (Land Cadastre - descriptive data and cartography)

These procedures, provided free of charge to the private licensed surveyors and directly downloadable from the web site of *Agenzia del Territorio* (*www.agenziaterritorio.it*), are valid (mandatory) for the whole national territory

Page 10

Agenzia del Territorio - Largo Leopardi, 5 - 00185 Roma - ITALY

























Page 23

## THE MUNICIPAL PROPERTY TAX (as provided by the recent legislative decree n. 201/2011) MUNICIPAL PROPERTY TAX CADASTRAL INCOME(\*) X FACTOR(\*\*) X TAX RATE(\*\*\*) also known as the "CADASTRAL VALUE" (\*) Cadastral income increased of 5% (\*) The factor value depends on the real estate cadastral typology (examples: 160 for residential units, 55 for shops, 60 for industries, ...) (\*\*) The ordinary tax rate fixed by the State is equal to 0,76%, reduced to 0,4% for the main residence. These tax rates can be modified by the Municipalities Tax deductions are provided for the main residence.

Agenzia del Territorio - Largo Leopardi, 5 - 00185 Roma - ITALY