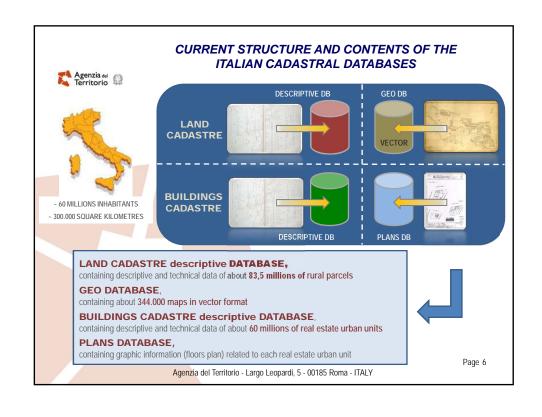

## AGENZIA DEL TERRITORIO IS A NON - PROFIT PUBLIC BODY CHARGED WITH THE MANAGEMENT OF CADASTRE, LAND REGISTRIES AND REAL ESTATE MARKET MONITORING SYSTEM and APPRAISAL SERVICES FOR PUBLIC INSTITUTIONS THE AGENCY, AUTONOMOUS FROM AN ORGANISATIONAL, ADMINISTRATIVE AND FINANCIAL POINT OF VIEW, ACTS UNDER THE SUPERVISION OF THE MINISTRY OF ECONOMY AND FINANCE Page 2