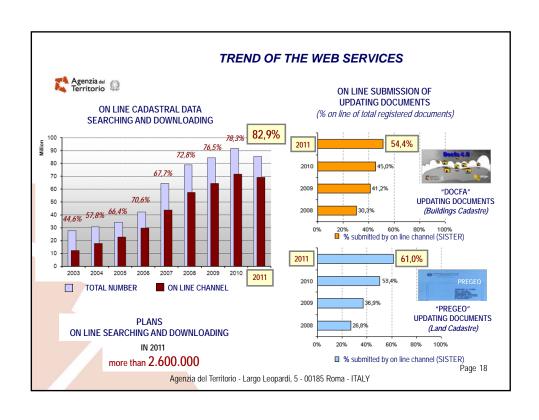

TRY OF ECONOMY AND FINANCE Page 2















## THE CADASTRAL SW UPDATING PROCEDURES



Agenzia del Territorio has developed specific sw procedures for the drawing up and submission of the technical updating documents by the private licensed surveyors.



"DOCFA" sw procedure for real estate urban units updating (Urban Buildings Cadastre - descriptive data and plans)



"PREGEO" sw procedure for rural parcels updating (Land Cadastre - descriptive data and cartography)

These procedures, provided free of charge to the private licensed surveyors and directly downloadable from the web site of *Agenzia del Territorio* (*www.agenziaterritorio.it*), are valid (mandatory) for the whole national territory

Page 10

Agenzia del Territorio - Largo Leopardi, 5 - 00185 Roma - ITALY

























Page 23

## THE MUNICIPAL PROPERTY TAX (as provided by the recent legislative decree n. 201/2011) MUNICIPAL PROPERTY TAX CADASTRAL INCOME(\*) X FACTOR(\*\*) X TAX RATE(\*\*\*) also known as the "CADASTRAL VALUE" (\*) Cadastral income increased of 5% (\*) The factor value depends on the real estate cadastral typology (examples: 160 for residential units, 55 for shops, 60 for industries, ...) (\*\*) The ordinary tax rate fixed by the State is equal to 0,76%, reduced to 0,4% for the main residence. These tax rates can be modified by the Municipalities Tax deductions are provided for the main residence.

Agenzia del Territorio - Largo Leopardi, 5 - 00185 Roma - ITALY