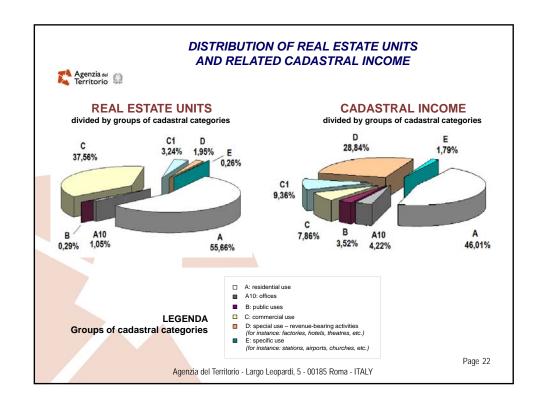

CONOMY AND FINANCE Page 2















## THE CADASTRAL SW UPDATING PROCEDURES



Agenzia del Territorio has developed specific sw procedures for the drawing up and submission of the technical updating documents by the private licensed surveyors.



"DOCFA" sw procedure for real estate urban units updating (Urban Buildings Cadastre - descriptive data and plans)



"PREGEO" sw procedure for rural parcels updating (Land Cadastre - descriptive data and cartography)

These procedures, provided free of charge to the private licensed surveyors and directly downloadable from the web site of *Agenzia del Territorio* (*www.agenziaterritorio.it*), are valid (mandatory) for the whole national territory

Page 10

Agenzia del Territorio - Largo Leopardi, 5 - 00185 Roma - ITALY

























Page 23

## THE MUNICIPAL PROPERTY TAX (as provided by the recent legislative decree n. 201/2011) MUNICIPAL PROPERTY TAX CADASTRAL INCOME(\*) X FACTOR(\*\*) X TAX RATE(\*\*\*) also known as the "CADASTRAL VALUE" (\*) Cadastral income increased of 5% (\*) The factor value depends on the real estate cadastral typology (examples: 160 for residential units, 55 for shops, 60 for industries, ...) (\*\*) The ordinary tax rate fixed by the State is equal to 0,76%, reduced to 0,4% for the main residence. These tax rates can be modified by the Municipalities Tax deductions are provided for the main residence.

Agenzia del Territorio - Largo Leopardi, 5 - 00185 Roma - ITALY