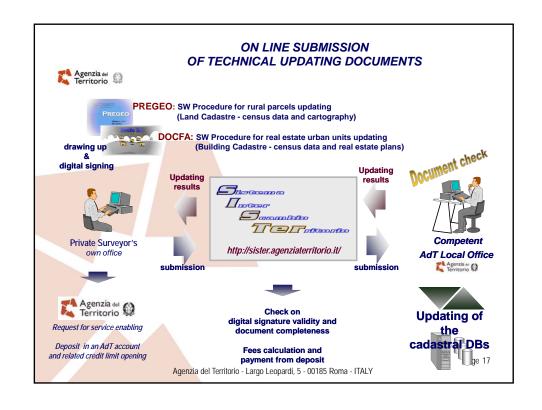

## THE CADASTRAL SW UPDATING PROCEDURES

Agenzia del Territorio has developed specific sw procedures for the drawing up and submission of the technical updating documents by the private licensed surveyors.

"DOCFA" sw procedure for real estate urban units updating (Urban Buildings Cadastre - descriptive data and plans)

"PREGEO" sw procedure for rural parcels updating (Land Cadastre - descriptive data and cartography)

These procedures, provided free of charge to the private licensed surveyors and directly downloadable from the web site of *Agenzia del Territorio* (*www.agenziaterritorio.it*), are valid (mandatory) for the whole national territory