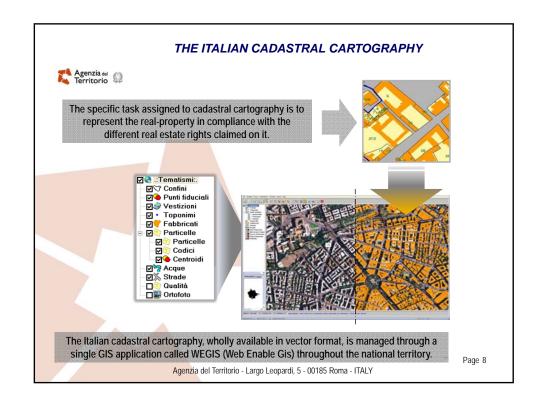

## AGENZIA DEL TERRITORIO IS A NON - PROFIT PUBLIC BODY CHARGED WITH THE MANAGEMENT OF CADASTRE, LAND REGISTRIES AND REAL ESTATE MARKET MONITORING SYSTEM and APPRAISAL SERVICES FOR PUBLIC INSTITUTIONS THE AGENCY, AUTONOMOUS FROM AN ORGANISATIONAL, ADMINISTRATIVE AND FINANCIAL POINT OF VIEW, ACTS UNDER THE SUPERVISION OF THE MINISTRY OF ECONOMY AND FINANCE Page 2