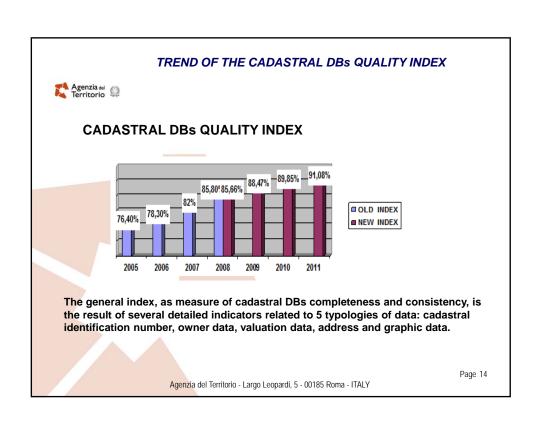

HE MINISTRY OF ECONOMY AND FINANCE Page 2















## THE CADASTRAL SW UPDATING PROCEDURES



Agenzia del Territorio has developed specific sw procedures for the drawing up and submission of the technical updating documents by the private licensed surveyors.



"DOCFA" sw procedure for real estate urban units updating (Urban Buildings Cadastre - descriptive data and plans)



"PREGEO" sw procedure for rural parcels updating (Land Cadastre - descriptive data and cartography)

These procedures, provided free of charge to the private licensed surveyors and directly downloadable from the web site of *Agenzia del Territorio* (*www.agenziaterritorio.it*), are valid (mandatory) for the whole national territory

Page 10

Agenzia del Territorio - Largo Leopardi, 5 - 00185 Roma - ITALY

























Page 23

## THE MUNICIPAL PROPERTY TAX (as provided by the recent legislative decree n. 201/2011) MUNICIPAL PROPERTY TAX CADASTRAL INCOME(\*) X FACTOR(\*\*) X TAX RATE(\*\*\*) also known as the "CADASTRAL VALUE" (\*) Cadastral income increased of 5% (\*) The factor value depends on the real estate cadastral typology (examples: 160 for residential units, 55 for shops, 60 for industries, ...) (\*\*) The ordinary tax rate fixed by the State is equal to 0,76%, reduced to 0,4% for the main residence. These tax rates can be modified by the Municipalities Tax deductions are provided for the main residence.

Agenzia del Territorio - Largo Leopardi, 5 - 00185 Roma - ITALY