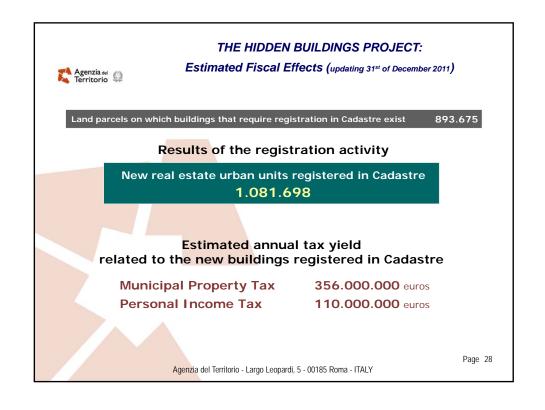

national territory

Page 10

Agenzia del Territorio - Largo Leopardi, 5 - 00185 Roma - ITALY

























Page 23

## THE MUNICIPAL PROPERTY TAX (as provided by the recent legislative decree n. 201/2011) MUNICIPAL PROPERTY TAX CADASTRAL INCOME(\*) X FACTOR(\*\*) X TAX RATE(\*\*\*) also known as the "CADASTRAL VALUE" (\*) Cadastral income increased of 5% (\*) The factor value depends on the real estate cadastral typology (examples: 160 for residential units, 55 for shops, 60 for industries, ...) (\*\*) The ordinary tax rate fixed by the State is equal to 0,76%, reduced to 0,4% for the main residence. These tax rates can be modified by the Municipalities Tax deductions are provided for the main residence.

Agenzia del Territorio - Largo Leopardi, 5 - 00185 Roma - ITALY