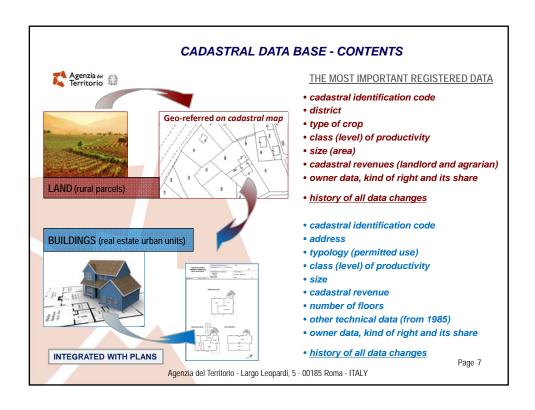

"DOCFA" sw procedure for real estate urban units updating (Urban Buildings Cadastre - descriptive data and plans)

"PREGEO" sw procedure for rural parcels updating (Land Cadastre - descriptive data and cartography)