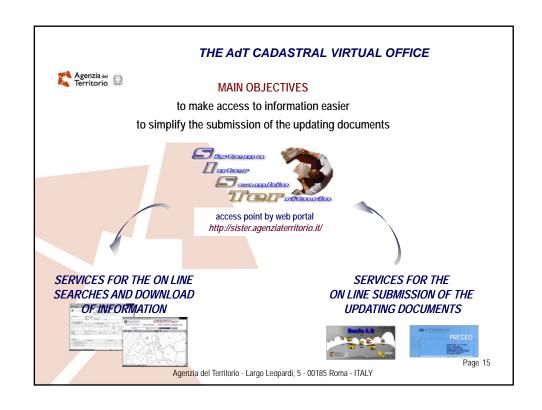

## THE CADASTRAL SW UPDATING PROCEDURES

Agenzia del Territorio has developed specific sw procedures for the drawing up and submission of the technical updating documents by the private licensed surveyors.

"DOCFA" sw procedure for real estate urban units updating (Urban Buildings Cadastre - descriptive data and plans)

"PREGEO" sw procedure for rural parcels updating (Land Cadastre - descriptive data and cartography)

These procedures, provided free of charge to the private licensed surveyors and directly downloadable from the web site of *Agenzia del Territorio* (*www.agenziaterritorio.it*), are valid (mandatory) for the whole national territory