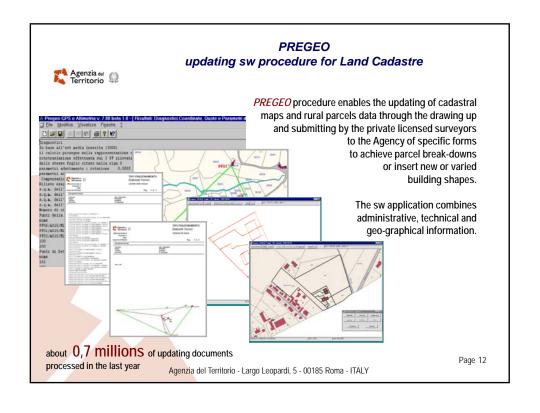

"DOCFA" sw procedure for real estate urban units updating (Urban Buildings Cadastre - descriptive data and plans)

"PREGEO" sw procedure for rural parcels updating (Land Cadastre - descriptive data and cartography)

These procedures, provided free of charge to the private licensed surveyors and directly downloadable from the web site of *Agenzia del Territorio* (*www.agenziaterritorio.it*), are valid (mandatory) for the whole national territory