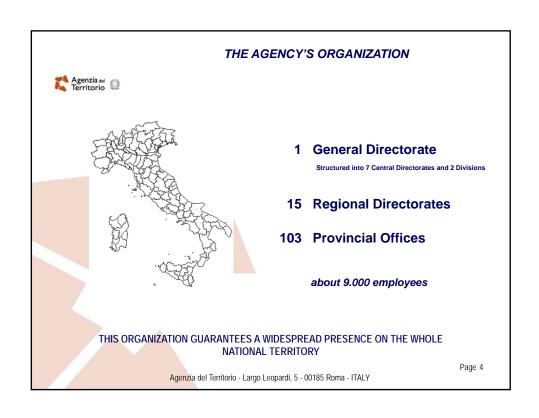

## AGENZIA DEL TERRITORIO IS A NON - PROFIT PUBLIC BODY CHARGED WITH THE MANAGEMENT OF CADASTRE, LAND REGISTRIES AND REAL ESTATE MARKET MONITORING SYSTEM and APPRAISAL SERVICES FOR PUBLIC INSTITUTIONS THE AGENCY, AUTONOMOUS FROM AN ORGANISATIONAL, ADMINISTRATIVE AND FINANCIAL POINT OF VIEW, ACTS UNDER THE SUPERVISION OF THE MINISTRY OF ECONOMY AND FINANCE Page 2