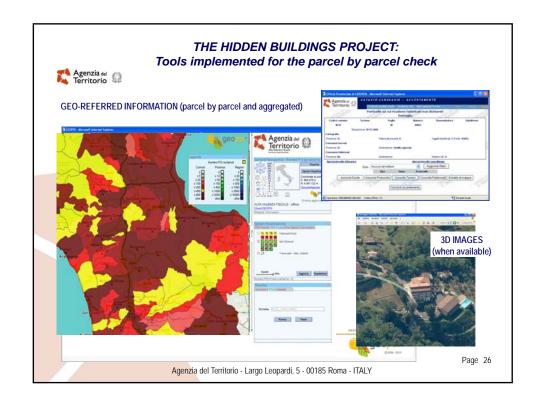

hole national territory

Page 10

Agenzia del Territorio - Largo Leopardi, 5 - 00185 Roma - ITALY

























Page 23

## THE MUNICIPAL PROPERTY TAX (as provided by the recent legislative decree n. 201/2011) MUNICIPAL PROPERTY TAX CADASTRAL INCOME(\*) X FACTOR(\*\*) X TAX RATE(\*\*\*) also known as the "CADASTRAL VALUE" (\*) Cadastral income increased of 5% (\*) The factor value depends on the real estate cadastral typology (examples: 160 for residential units, 55 for shops, 60 for industries, ...) (\*\*) The ordinary tax rate fixed by the State is equal to 0,76%, reduced to 0,4% for the main residence. These tax rates can be modified by the Municipalities Tax deductions are provided for the main residence.

Agenzia del Territorio - Largo Leopardi, 5 - 00185 Roma - ITALY