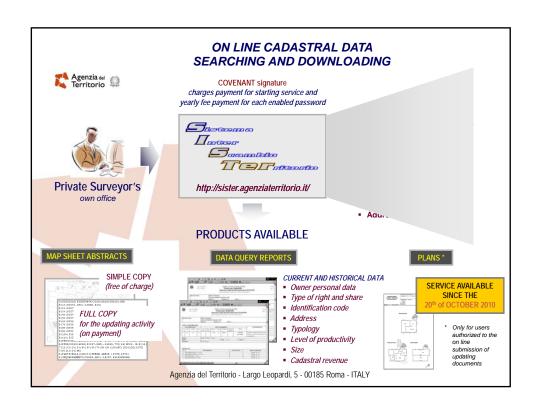

## THE CADASTRAL SW UPDATING PROCEDURES

Agenzia del Territorio has developed specific sw procedures for the drawing up and submission of the technical updating documents by the private licensed surveyors.

"DOCFA" sw procedure for real estate urban units updating (Urban Buildings Cadastre - descriptive data and plans)

"PREGEO" sw procedure for rural parcels updating (Land Cadastre - descriptive data and cartography)

These procedures, provided free of charge to the private licensed surveyors and directly downloadable from the web site of *Agenzia del Territorio* (*www.agenziaterritorio.it*), are valid (mandatory) for the whole national territory