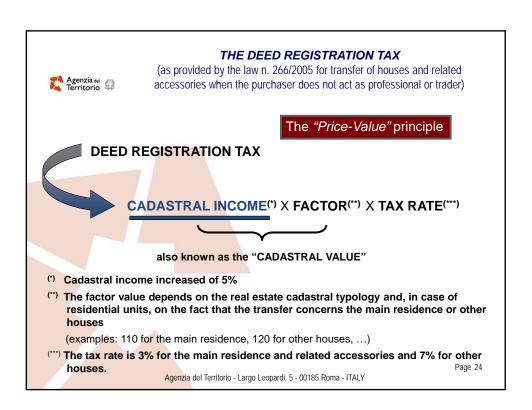

## THE MUNICIPAL PROPERTY TAX (as provided by the recent legislative decree n. 201/2011) MUNICIPAL PROPERTY TAX CADASTRAL INCOME(\*) X FACTOR(\*\*) X TAX RATE(\*\*\*) also known as the "CADASTRAL VALUE" (\*) Cadastral income increased of 5% (\*) The factor value depends on the real estate cadastral typology (examples: 160 for residential units, 55 for shops, 60 for industries, ...) (\*\*) The ordinary tax rate fixed by the State is equal to 0,76%, reduced to 0,4% for the main residence. These tax rates can be modified by the Municipalities Tax deductions are provided for the main residence.