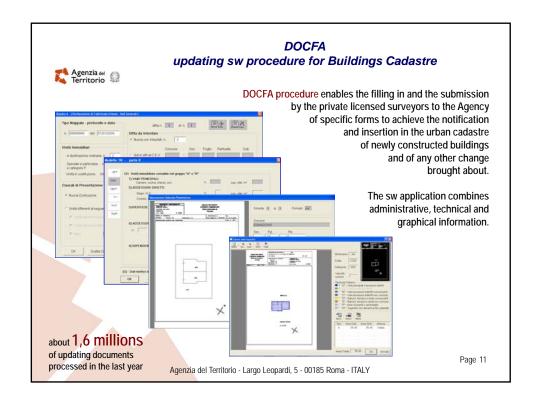

"DOCFA" sw procedure for real estate urban units updating (Urban Buildings Cadastre - descriptive data and plans)

"PREGEO" sw procedure for rural parcels updating (Land Cadastre - descriptive data and cartography)

These procedures, provided free of charge to the private licensed surveyors and directly downloadable from the web site of *Agenzia del Territorio* (*www.agenziaterritorio.it*), are valid (mandatory) for the whole national territory