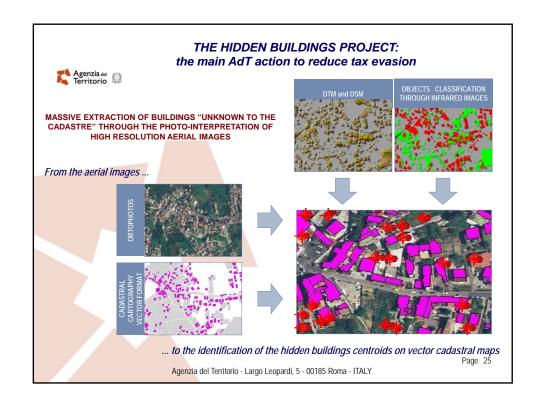

whole national territory

Page 10

Agenzia del Territorio - Largo Leopardi, 5 - 00185 Roma - ITALY

























Page 23

## THE MUNICIPAL PROPERTY TAX (as provided by the recent legislative decree n. 201/2011) MUNICIPAL PROPERTY TAX CADASTRAL INCOME(\*) X FACTOR(\*\*) X TAX RATE(\*\*\*) also known as the "CADASTRAL VALUE" (\*) Cadastral income increased of 5% (\*) The factor value depends on the real estate cadastral typology (examples: 160 for residential units, 55 for shops, 60 for industries, ...) (\*\*) The ordinary tax rate fixed by the State is equal to 0,76%, reduced to 0,4% for the main residence. These tax rates can be modified by the Municipalities Tax deductions are provided for the main residence.

Agenzia del Territorio - Largo Leopardi, 5 - 00185 Roma - ITALY