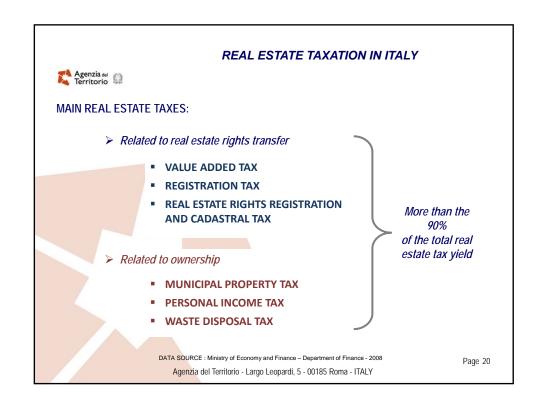

OF ECONOMY AND FINANCE Page 2















## THE CADASTRAL SW UPDATING PROCEDURES



Agenzia del Territorio has developed specific sw procedures for the drawing up and submission of the technical updating documents by the private licensed surveyors.



"DOCFA" sw procedure for real estate urban units updating (Urban Buildings Cadastre - descriptive data and plans)



"PREGEO" sw procedure for rural parcels updating (Land Cadastre - descriptive data and cartography)

These procedures, provided free of charge to the private licensed surveyors and directly downloadable from the web site of *Agenzia del Territorio* (*www.agenziaterritorio.it*), are valid (mandatory) for the whole national territory

Page 10

Agenzia del Territorio - Largo Leopardi, 5 - 00185 Roma - ITALY

























Page 23

## THE MUNICIPAL PROPERTY TAX (as provided by the recent legislative decree n. 201/2011) MUNICIPAL PROPERTY TAX CADASTRAL INCOME(\*) X FACTOR(\*\*) X TAX RATE(\*\*\*) also known as the "CADASTRAL VALUE" (\*) Cadastral income increased of 5% (\*) The factor value depends on the real estate cadastral typology (examples: 160 for residential units, 55 for shops, 60 for industries, ...) (\*\*) The ordinary tax rate fixed by the State is equal to 0,76%, reduced to 0,4% for the main residence. These tax rates can be modified by the Municipalities Tax deductions are provided for the main residence.

Agenzia del Territorio - Largo Leopardi, 5 - 00185 Roma - ITALY