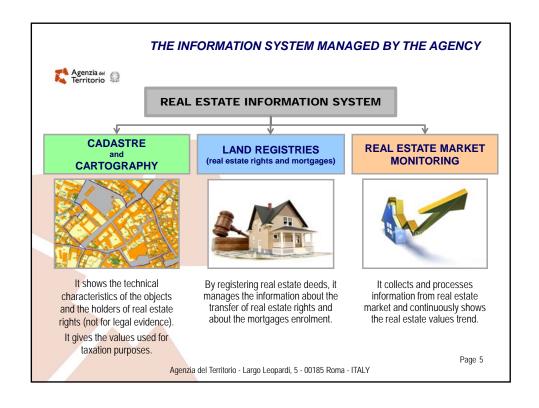

## AGENZIA DEL TERRITORIO IS A NON - PROFIT PUBLIC BODY CHARGED WITH THE MANAGEMENT OF CADASTRE, LAND REGISTRIES AND REAL ESTATE MARKET MONITORING SYSTEM and APPRAISAL SERVICES FOR PUBLIC INSTITUTIONS THE AGENCY, AUTONOMOUS FROM AN ORGANISATIONAL, ADMINISTRATIVE AND FINANCIAL POINT OF VIEW, ACTS UNDER THE SUPERVISION OF THE MINISTRY OF ECONOMY AND FINANCE Page 2