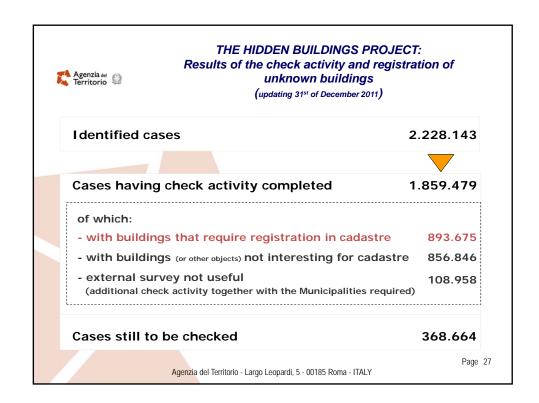

le national territory

Page 10

Agenzia del Territorio - Largo Leopardi, 5 - 00185 Roma - ITALY

























Page 23

## THE MUNICIPAL PROPERTY TAX (as provided by the recent legislative decree n. 201/2011) MUNICIPAL PROPERTY TAX CADASTRAL INCOME(\*) X FACTOR(\*\*) X TAX RATE(\*\*\*) also known as the "CADASTRAL VALUE" (\*) Cadastral income increased of 5% (\*) The factor value depends on the real estate cadastral typology (examples: 160 for residential units, 55 for shops, 60 for industries, ...) (\*\*) The ordinary tax rate fixed by the State is equal to 0,76%, reduced to 0,4% for the main residence. These tax rates can be modified by the Municipalities Tax deductions are provided for the main residence.

Agenzia del Territorio - Largo Leopardi, 5 - 00185 Roma - ITALY