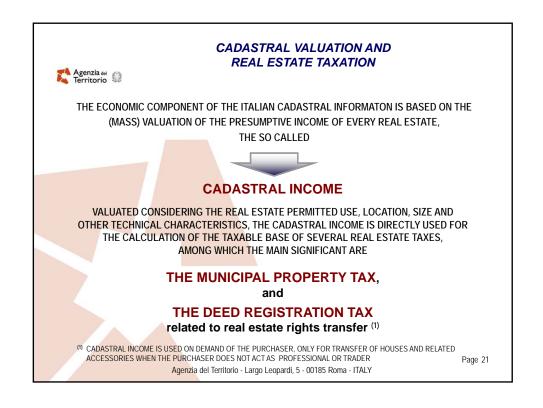

## THE MUNICIPAL PROPERTY TAX (as provided by the recent legislative decree n. 201/2011) MUNICIPAL PROPERTY TAX CADASTRAL INCOME(\*) X FACTOR(\*\*) X TAX RATE(\*\*\*) also known as the "CADASTRAL VALUE" (\*) Cadastral income increased of 5% (\*) The factor value depends on the real estate cadastral typology (examples: 160 for residential units, 55 for shops, 60 for industries, ...) (\*\*) The ordinary tax rate fixed by the State is equal to 0,76%, reduced to 0,4% for the main residence. These tax rates can be modified by the Municipalities Tax deductions are provided for the main residence.