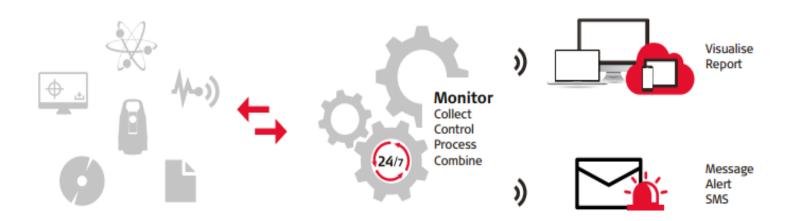

#### **Monitoring & Analysing and Visualising**

GeoMoS Monitor GeoMoS Now!

- All included
- From raw measurement to final report

Leica GeoMoS – Monitoring Solution

The software platform

|                        | Monitoring – Process (24/7)                                                             |
|------------------------|-----------------------------------------------------------------------------------------|
|                        | Acquire Any Data (1 to 3) Direct, Logger, File, Software, Images                        |
|                        | SQL Server, Centralized data management                                                 |
| (P)                    | Combine Sensors and Data Any Result                                                     |
| <b>\$</b>              | Process                                                                                 |
| <b>Y</b>               | Inform with Limit Check and<br>Messaging (Email / SMS) and<br>Action (4), System health |
| <b>API</b> 21 June 201 | Connect GeoMoS to any<br>Software (5)                                                   |

### Leica GeoMoS – Monitoring Solution

The software platform

|           | Analyzing , Visualization Process and automatic Reporting |
|-----------|-----------------------------------------------------------|
|           | Data Push from GeoMoS<br>Monitor (1)                      |
| www       | Any Web Link (4)                                          |
| 88        | Inform all involved User<br>Groups (2, 3, 4)              |
| API       | API to connect to 3rd party<br>Web Page (5)               |
|           | Easy access for all user groups, with any Web Browser     |
| <b>**</b> | Create specific information for any user group            |