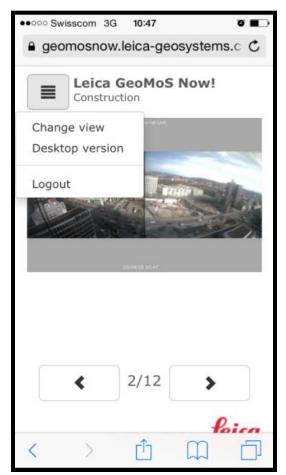

#### The users of the information

- Simply UI, Mobile Web Site
- Use any browser on any device (office or mobile)
- Nice customized tables, graphs, maps images and reports
- Simply inform anywhere and anytime
- Show notifications
- Use your own device