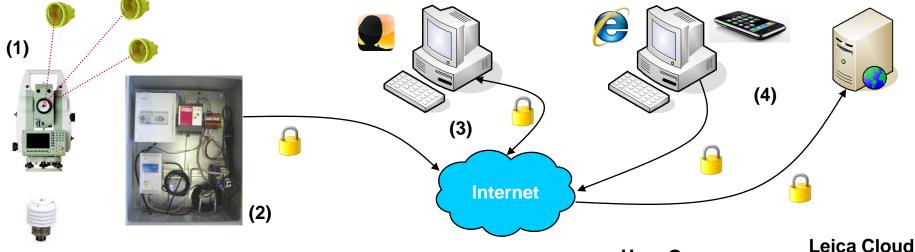

### **Distributed monitoring system**

Site / Project

Service Provider

**User Groups** 

- when it has to be right Geosystems