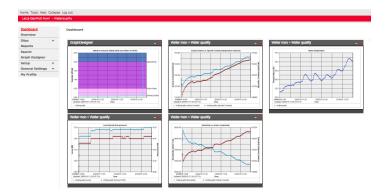

#### The users of the information

- Simply UI, Mobile Web Site
- Use any browser on any device (office or mobile)
- Nice customized tables, graphs, maps images and reports
- Simply inform anywhere and anytime
- Show notifications
- Use your own device