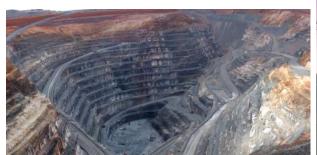

### **Leica GeoMoS – Monitoring Solution Applications**

- Landslides
- Rock falls
- Crustal deformation
- Subsidence
- Environmental

- Bridges
- Buildings
- Construction
- **Dams**

- Open pit mining
- Underground mining

## **Leica GeoMoS – Monitoring Solution Application – Copper Mine, Chile**

Geosystems

**Energy equipment - Precise prism monitoring (Elevation 4'500m)** 