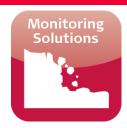

### May 2012 - A Total Station and several prisms in 2 km distance

#### Instable?

### Real data 14 days – predict the date of slope failure

After the event – May 2012