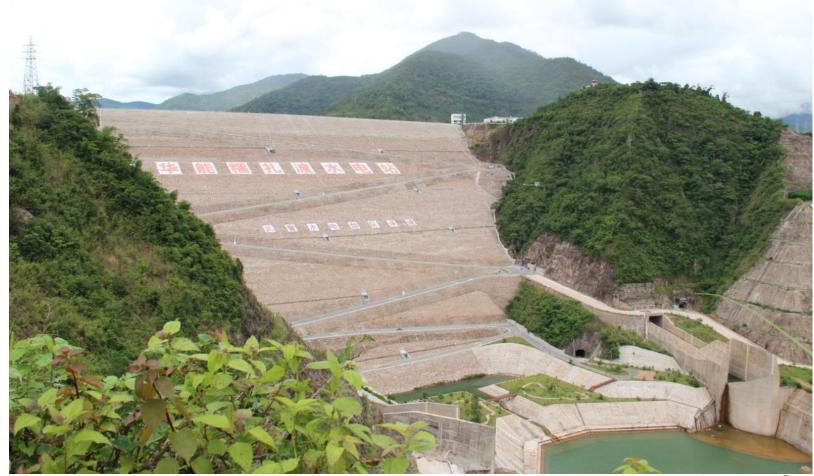

## **Leica GeoMoS – Monitoring Solution Application – Large Dam, Yunnan, China**

### **Precise 3D Monitoring (TPS/GNSS)**

- 52 GM10 sensors
- Co-located GNSS on prisms
- 7 TM50 and 100 prisms
- Check Deformation
- Extreme Engineering
- Safety/Risk