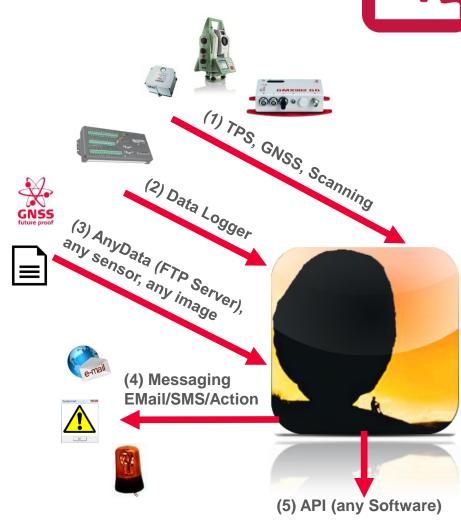

#### **Monitoring & Analysing and Visualising**

GeoMoS Monitor GeoMoS Now!

- All included
- From raw measurement to final report

Leica GeoMoS – Monitoring Solution

The software platform

|                        | Monitoring – Process (24/7)                                                             |
|------------------------|-----------------------------------------------------------------------------------------|
|                        | Acquire Any Data (1 to 3) Direct, Logger, File, Software, Images                        |
|                        | SQL Server, Centralized data management                                                 |
| (P)                    | Combine Sensors and Data Any Result                                                     |
| <b>\$</b>              | Process                                                                                 |
| <b>Y</b>               | Inform with Limit Check and<br>Messaging (Email / SMS) and<br>Action (4), System health |
| <b>API</b> 21 June 201 | Connect GeoMoS to any<br>Software (5)                                                   |