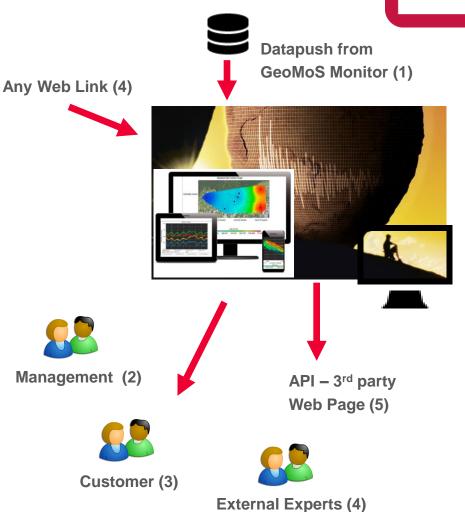

## **Leica GeoMoS – Monitoring Solution The software platform**

**GeoMoS** concept to distribute the information to the users Similar to Web Content Management Systems

### Leica GeoMoS – Monitoring Solution

The software platform

|           | Analyzing , Visualization Process and automatic Reporting |
|-----------|-----------------------------------------------------------|
|           | Data Push from GeoMoS<br>Monitor (1)                      |
| www       | Any Web Link (4)                                          |
| 88        | Inform all involved User<br>Groups (2, 3, 4)              |
| API       | API to connect to 3rd party<br>Web Page (5)               |
|           | Easy access for all user groups, with any Web Browser     |
| <b>**</b> | Create specific information for any user group            |