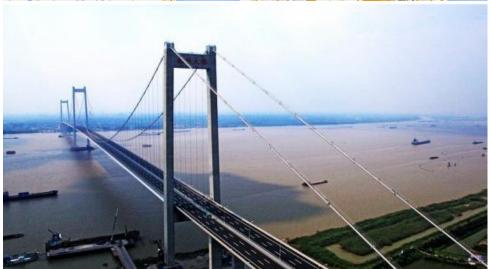

## Leica GeoMoS – Monitoring Solution Application – Bridge Monitoring, (Nanjing – Shanghai)

### **Precise 3D GNSS Monitoring**

- All bridges between Nanjing Shanghai
- Taizhou Yangtze River Bridge
- Information (Real-time)
- 20 to 30 GNSS sensors per bridge
- 20 Hz data