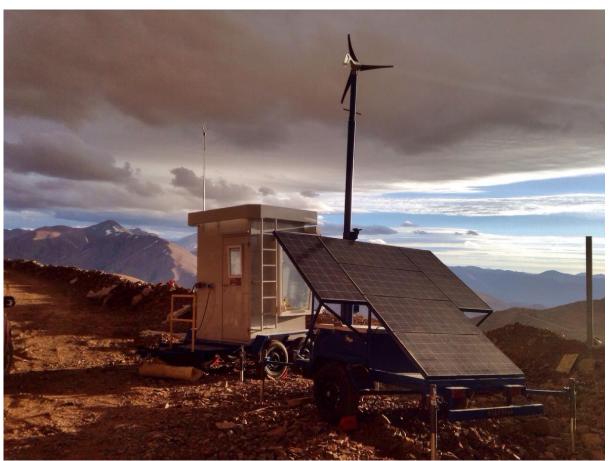

## **Leica GeoMoS – Monitoring Solution Application – Copper Mine, Chile**

Geosystems

**Energy equipment - Precise prism monitoring (Elevation 4'500m)** 