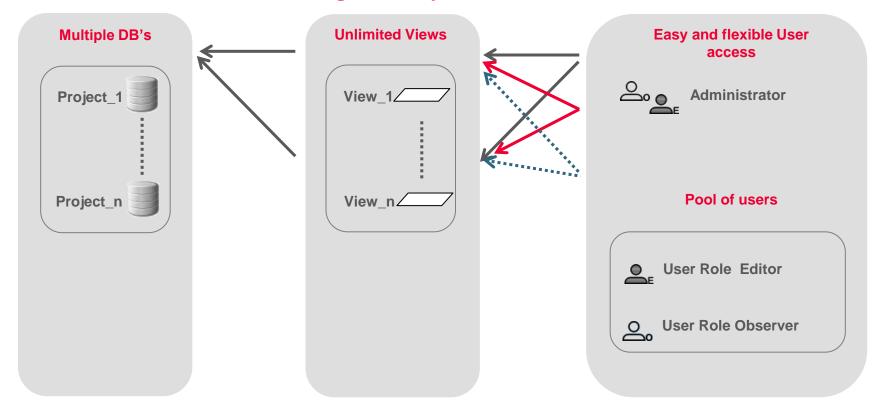

#### The monitoring service provider

- On premises installation or cloud version
- Automatic visualisation and reporting
- Flexible licensing from small to large projects
- Flexible and secure user access
- Manage multiple projects in a single system
- Easy integration of 3<sup>rd</sup> party systems link to any channel of monitoring information – Open Interfaces

#### The users of the information

- Simply UI, Mobile Web Site
- Use any browser on any device (office or mobile)
- Nice customized tables, graphs, maps images and reports
- Simply inform anywhere and anytime
- Show notifications
- Use your own device

## **Leica GeoMoS – Monitoring Solution Create your monitoring system**

Depending on the monitoring problem you combine a set of sensors

| Geodetic<br>sensors<br>TM50/GNSS | Remote<br>sensing<br>MultiStation | Geotechnical,<br>Environmental<br>sensors | Energy<br>Comms<br>Accessories | Software<br>On premises<br>Cloud                                                                                                                                                                                                                                                                                                                                                                                                                                                                                                                                                                                                                                                                                                                                                                                                                                                                                                                                                                                                                                                                                                                                                                                                                                                                                                                                                                                                                                                                                                                                                                                                                                                                                                                                                                                                                                                                                                                                                                                                                                                                                              | Service &<br>Support   |
|----------------------------------|-----------------------------------|-------------------------------------------|--------------------------------|-------------------------------------------------------------------------------------------------------------------------------------------------------------------------------------------------------------------------------------------------------------------------------------------------------------------------------------------------------------------------------------------------------------------------------------------------------------------------------------------------------------------------------------------------------------------------------------------------------------------------------------------------------------------------------------------------------------------------------------------------------------------------------------------------------------------------------------------------------------------------------------------------------------------------------------------------------------------------------------------------------------------------------------------------------------------------------------------------------------------------------------------------------------------------------------------------------------------------------------------------------------------------------------------------------------------------------------------------------------------------------------------------------------------------------------------------------------------------------------------------------------------------------------------------------------------------------------------------------------------------------------------------------------------------------------------------------------------------------------------------------------------------------------------------------------------------------------------------------------------------------------------------------------------------------------------------------------------------------------------------------------------------------------------------------------------------------------------------------------------------------|------------------------|
|                                  | MS60                              | omine and the second                      |                                |                                                                                                                                                                                                                                                                                                                                                                                                                                                                                                                                                                                                                                                                                                                                                                                                                                                                                                                                                                                                                                                                                                                                                                                                                                                                                                                                                                                                                                                                                                                                                                                                                                                                                                                                                                                                                                                                                                                                                                                                                                                                                                                               |                        |
| 6660 ° ( 6                       |                                   |                                           |                                | Windows the production of the |                        |
|                                  |                                   |                                           |                                |                                                                                                                                                                                                                                                                                                                                                                                                                                                                                                                                                                                                                                                                                                                                                                                                                                                                                                                                                                                                                                                                                                                                                                                                                                                                                                                                                                                                                                                                                                                                                                                                                                                                                                                                                                                                                                                                                                                                                                                                                                                                                                                               | Customer Care Packages |
|                                  |                                   | Offline Import                            | SE Y                           | VALL001                                                                                                                                                                                                                                                                                                                                                                                                                                                                                                                                                                                                                                                                                                                                                                                                                                                                                                                                                                                                                                                                                                                                                                                                                                                                                                                                                                                                                                                                                                                                                                                                                                                                                                                                                                                                                                                                                                                                                                                                                                                                                                                       |                        |