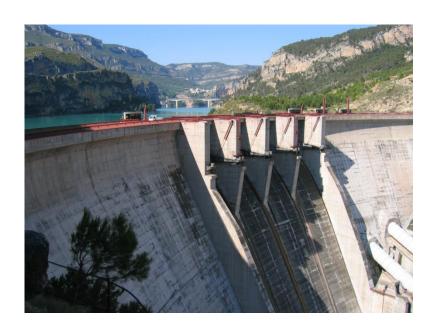

## **Leica GeoMoS – Monitoring Solution Application – Large Dam, Yunnan, China**

### **Precise 3D Monitoring (TPS/GNSS)**

- 52 GM10 sensors
- Co-located GNSS on prisms
- 7 TM50 and 100 prisms
- Check Deformation
- Extreme Engineering
- Safety/Risk