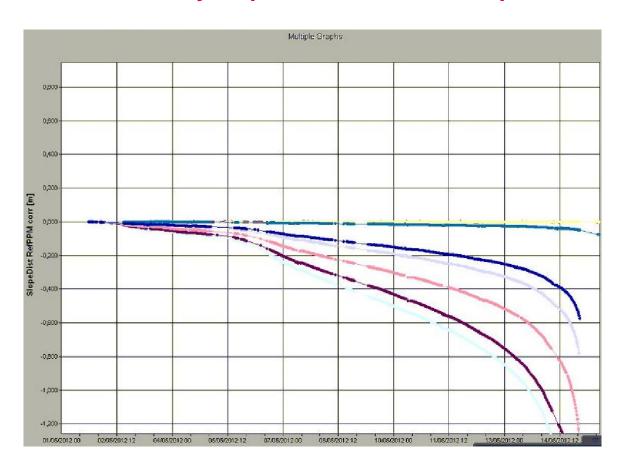

### May 2012 - A Total Station and several prisms in 2 km distance

#### Instable?

### Real data 14 days – predict the date of slope failure

After the event – May 2012