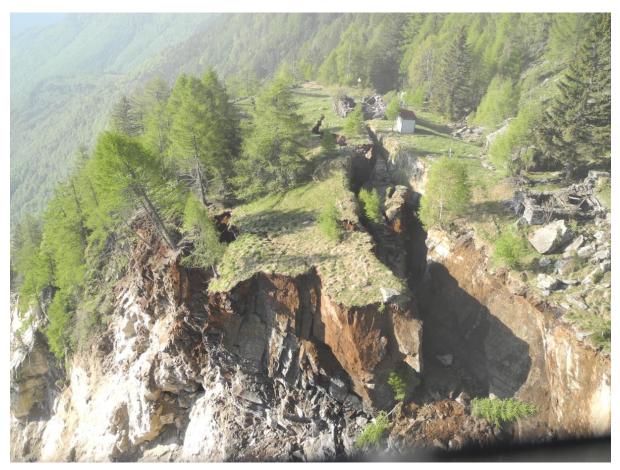

### May 2012 - A Total Station and several prisms in 2 km distance

#### Instable?

### Real data 14 days – predict the date of slope failure

After the event – May 2012