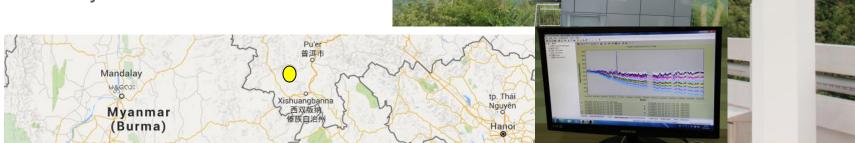

### May 2012 - A Total Station and several prisms in 2 km distance

#### Instable?

### Real data 14 days – predict the date of slope failure

After the event – May 2012