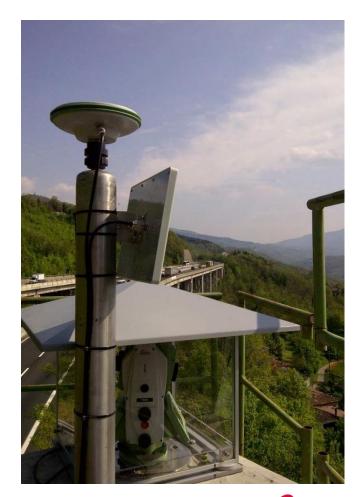

### **Precise 3D GNSS Monitoring**

- All bridges between Nanjing Shanghai
- Taizhou Yangtze River Bridge
- Information (Real-time)
- 20 to 30 GNSS sensors per bridge
- 20 Hz data

### **Precise 3D Monitoring (TPS/GNSS)**

- 52 GM10 sensors
- Co-located GNSS on prisms
- 7 TM50 and 100 prisms
- Check Deformation
- Extreme Engineering
- Safety/Risk