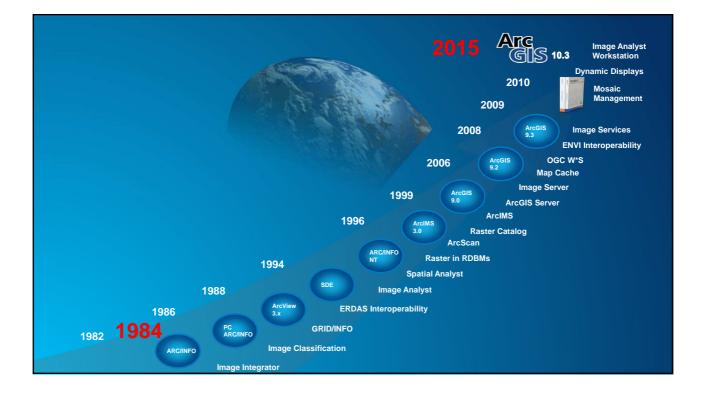

## Marathon Data Systems

- 30 years of experience in the field of Geographic Information Systems.
- Official Esri distributors in Greece and Cyprus for 30 years.
- Numerous ArcGIS licenses in organizations/authorities such as:
  - Military
  - Ministries
  - Cadastre
  - Local government
  - Private sector
  - Academic Institutions etc...







## ... And their applications cover almost any aspect:

- Agriculture
- Utility networks
- Telco
- Urban Planning
- Local government
- Sales
- Marketing
- Tourism
- Internet Applications
- Multimedia
- Map production
- Archeology
- Transportations

- Telecommunications
- Satellite imagery
- Field GIS
- Remote Sensing
- 3D models
- Databases
- Environmental Design
- Education
- Cartography
- Street networks
- Hydrographic networks
- Statistics
- Health etc.





















## 3D

Enabling Visualization and Analysis on Desktops, Browsers, and Devices

- Web Scenes
- Lidar Analysis
- Rule-Based Symbology
- Editing and Designing