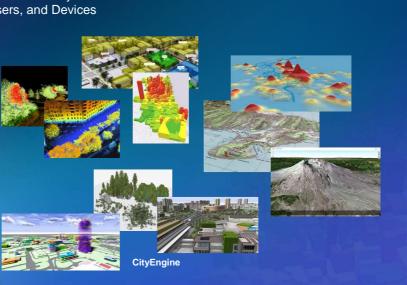

## 3D

Enabling Visualization and Analysis on Desktops, Browsers, and Devices

- Web Scenes
- Lidar Analysis
- Rule-Based Symbology
- Editing and Designing