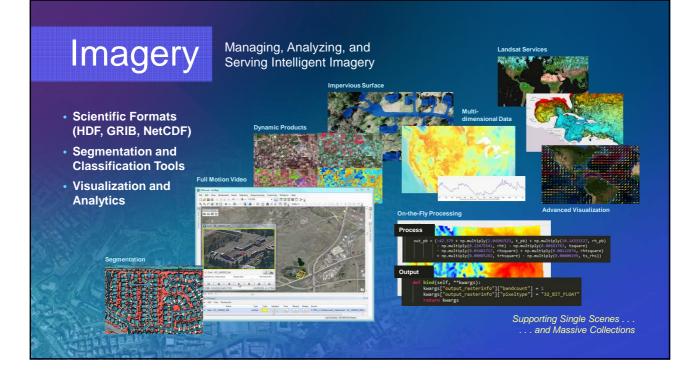

## Marathon Data Systems

- 30 years of experience in the field of Geographic Information Systems.
- Official Esri distributors in Greece and Cyprus for 30 years.
- Numerous ArcGIS licenses in organizations/authorities such as:
  - Military
  - Ministries
  - Cadastre
  - Local government
  - Private sector
  - Academic Institutions etc...

## ... And their applications cover almost any aspect:

- Agriculture
- Utility networks
- Telco
- Urban Planning
- Local government
- Sales
- Marketing
- Tourism
- Internet Applications
- Multimedia
- Map production
- Archeology
- Transportations

- Telecommunications
- Satellite imagery
- Field GIS
- Remote Sensing
- 3D models
- Databases
- Environmental Design
- Education
- Cartography
- Street networks
- Hydrographic networks
- Statistics
- Health etc.