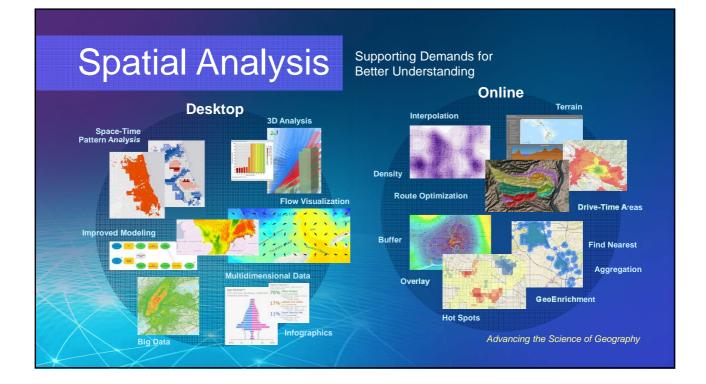

## Marathon Data Systems

- 30 years of experience in the field of Geographic Information Systems.
- Official Esri distributors in Greece and Cyprus for 30 years.
- Numerous ArcGIS licenses in organizations/authorities such as:
  - Military
  - Ministries
  - Cadastre
  - Local government
  - Private sector
  - Academic Institutions etc...

## ... And their applications cover almost any aspect:

- Agriculture
- Utility networks
- Telco
- Urban Planning
- Local government
- Sales
- Marketing
- Tourism
- Internet Applications
- Multimedia
- Map production
- Archeology
- Transportations

- Telecommunications
- Satellite imagery
- Field GIS
- Remote Sensing
- 3D models
- Databases
- Environmental Design
- Education
- Cartography
- Street networks
- Hydrographic networks
- Statistics
- Health etc.