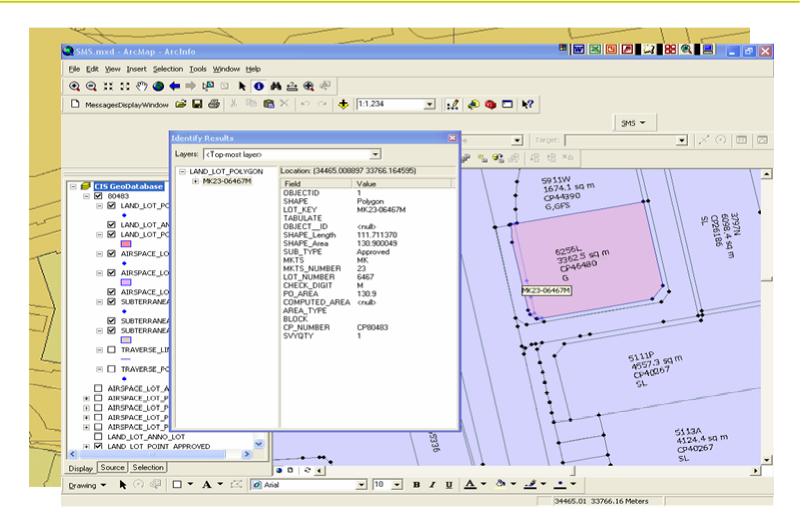

### Geographical Information System

Textual information of all land, strata & accessory lots in Singapore

- Acts a nucleus for other systems to interface
- Allow online updating & enquiries
- Enables lot history to traced
- Generate statistics and reports