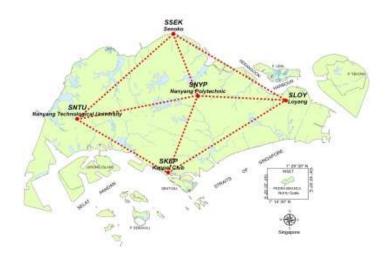

its of properties based on a co-ordinated cadastre survey system.

## **Survey Services: Our primary functions**



- Regulate Cadastral Surveys
- Manage National Cadastral Database
- Oversee Survey and Mapping
  - Infrastructure
- Govern SG-SPACE Policy and Planning





Cadastral Survey

# Cadastral Survey in Singapore



Governed by Legislation

- Cadastral Survey Works Conducted by Practising Registered Surveyors
- Cadastral Surveys Administered by Chief Surveyor
- Based on a Co-ordinated Cadastre





August 2006

SINGAPORE LAND AUTHORITY SURVEY DERVICED 8 DIENTON VAXY 825-01 TEMADEX TOWER SINGAPORE OBBIT1

This document is evaluable on the Dingapore Land Authority website.

Survey and Mapping Infrastructure

#### Singapore Satellite Positioning Reference Network SNTU SSEK



















#### Geospatial Information Management







Staff 3

### Job Data Storage System



- Submission, internal processing and subsequent approval of cadastral survey jobs are all done electronically
- Saves time and costs for Registered Surveyors

|                                |         |                                                                    |                                                                               | Job Bota Sh<br>- Sancy S     | naga Bystem (JCS)<br>mices |                                 |                  |                     |                    |  |  |
|--------------------------------|---------|--------------------------------------------------------------------|-----------------------------------------------------------------------------