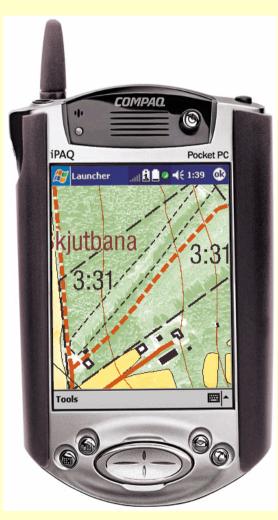

## LBS - Location Based Services —

## Wireless Maps - MapMate

- Maps just when you need them
- Map-access via Mobile Internet
- Always updated information
- GPS-connection
- Mobile platform