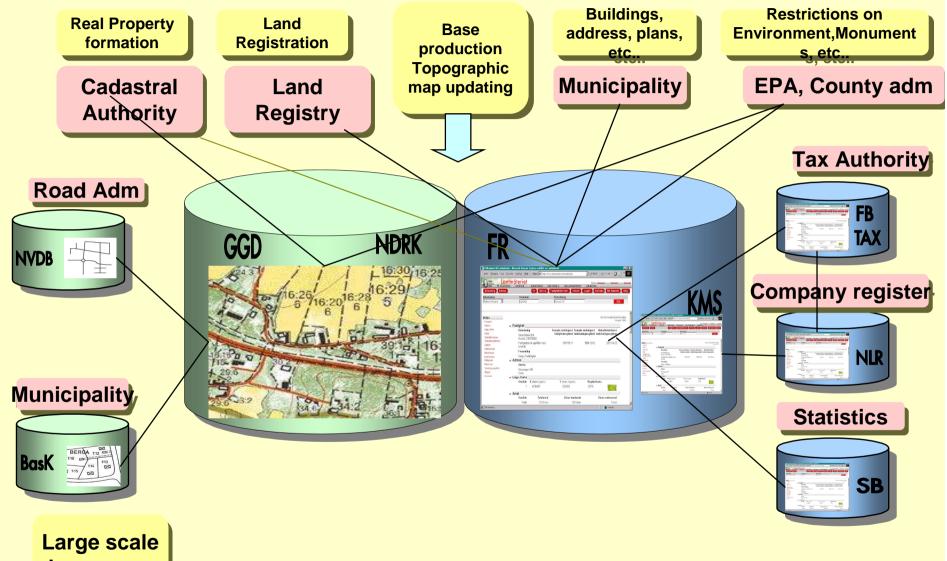

# The Swedish Land Information System

Real Property Register

Alby 1:2

- Area
- Address
- Coordinates
- Easements
- Buildings and apartments
- Public land use regulations

Geographic data bases

- Land use
- Topography
- Hydrology
- Vegetation
- Constructions

**Land Register** 

Title and Owner Mortgages Encumbrances

**Taxation Register** 

Land Use Constructions Value **Population Register** 

All people living at the real property, civic number, postal address