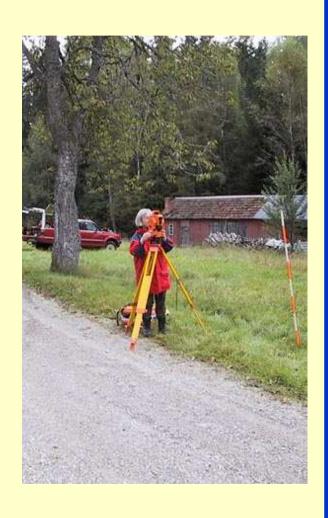

# TECHNICAL CADASTRAL SURVEY using GPS

Connecting cadastral surveys in rural areas to the national reference system.

Technical cadastral surveys, larger real properties or where many real properties are involved.

Staking out (long) real property boundaries in rural areas (forest, national parks ..)

Usually real time