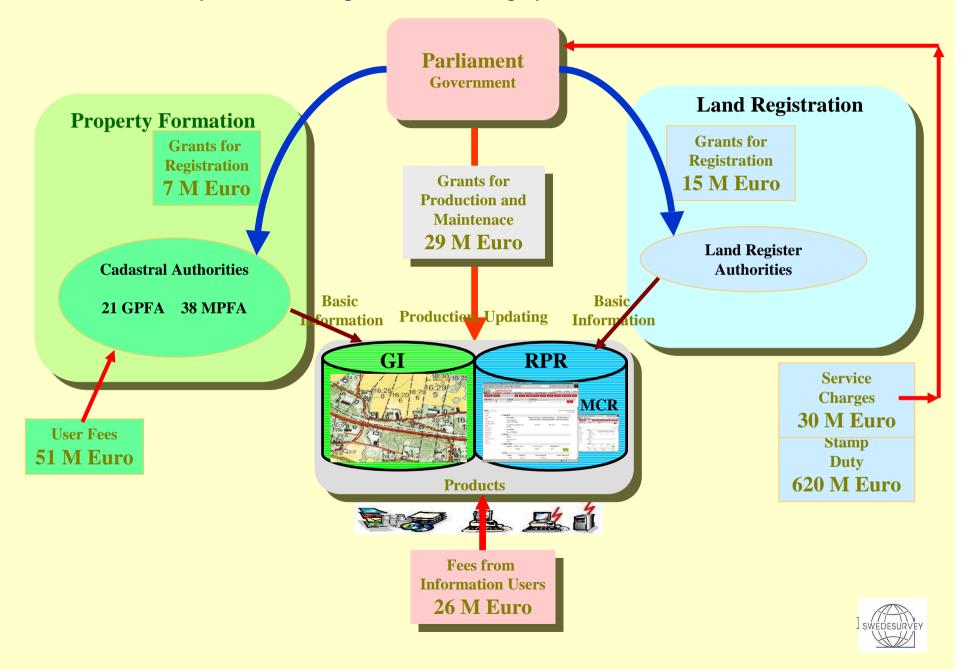

#### **Principles for financing of Land and Geographic Information in Sweden**

# •Real Property Search Open for all with limited information

- Information restricted according to the Data Integrity Act
- Delivered in .pdf format
- 3 USD
- No industrial, agricultural or military properties
- Graphical and attribute data
   424 hours old

# Full information with subscription