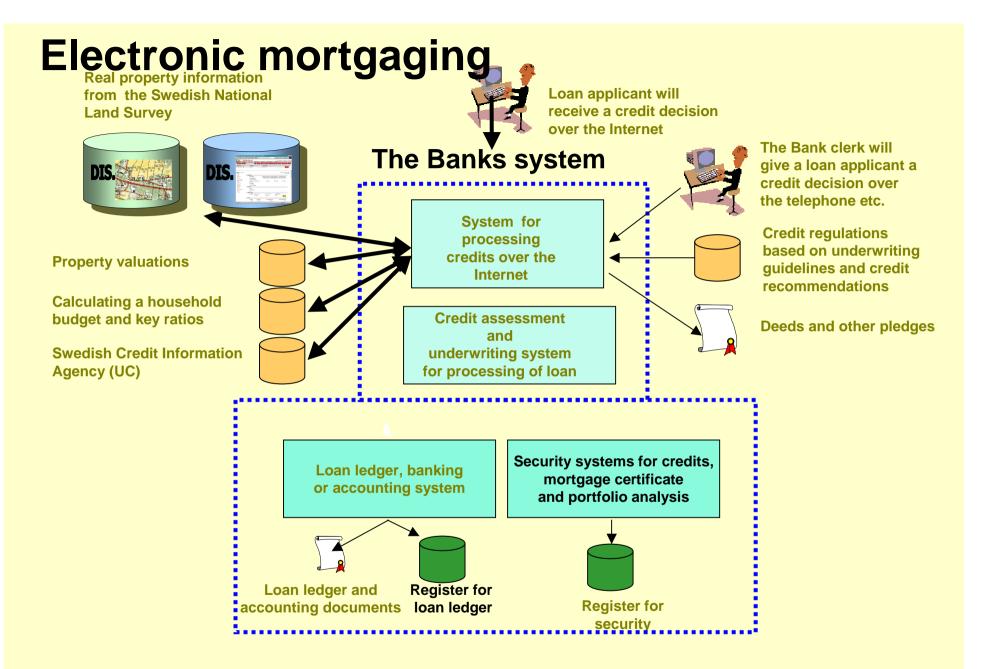

3.3 million
Living Real
Property Units

15 000 Property formation100 000 Title transfers460 000 Mortgages

- Building Part Address Part Taxation Part
- Part Notifications
  Part
- A good legislative framework
- Effective central national institutions that co-ordinate property formation and land registration
- Integrated information system for real property and land register supporting the institutions and the market
- Electronic mortgages certificate system
- A well functioning real property market, low transaction costs, title and mortgage over a day