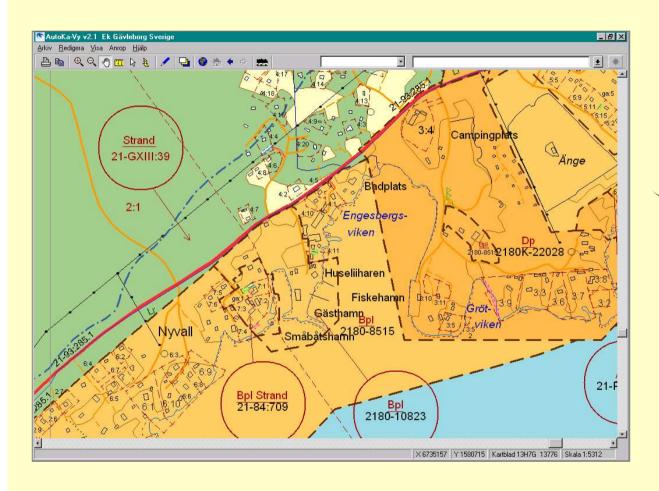

# Cadastral Index Map

#### **Contents**

- Real properties
- Plans and regulations
- Easements

Based on land use map in scales 1:5000-1:20 000