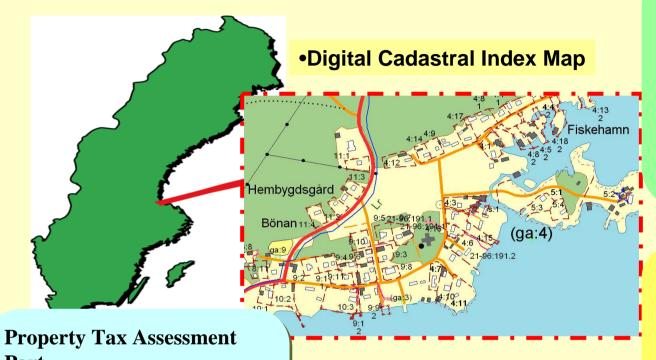

# Cadastral Index Map

#### **Contents**

- Real properties
- Plans and regulations
- Easements

Based on land use map in scales 1:5000-1:20 000