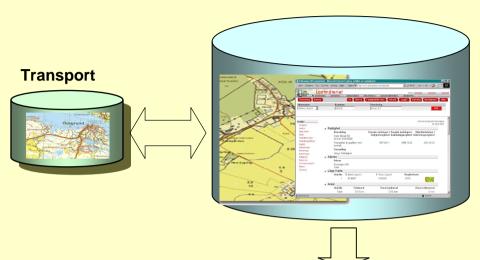

# The Swedish Land Information System

Real Property Register

Alby 1:2

- Area
- Address
- Coordinates
- Easements
- Buildings and apartments
- Public land use regulations

Geographic data bases

- Land use
- Topography
- Hydrology
- Vegetation
- Constructions

#### Information infrastructure, Spatial Data Infrastructure

base maps