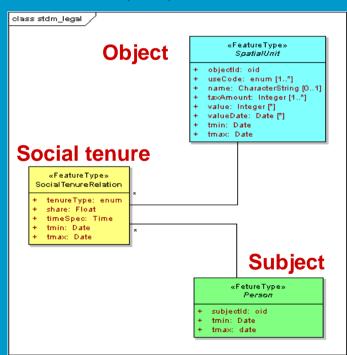

#### **The Social Tenure Domain Model**

Person Social Tenure Relationship Spatial Unit

#### **Person – 'Continuum'**

- group with non-defined membership
- Group
- Group of groups
- Natural Person
- Company
- Municipality
- Co-operation
- Married couple
- Ministry
- Etc << can be extended</li>

### Social Tenure (Right) - Continuum

- Ownership
- Apartment Right
- Co-operations
- Occupation
- Tenancy
- Possession
- Miri Milk Waqf
- Restriction Types
- State Property
- Etc << can be extended</li>

### **Object (Spatial Unit) - Continuum**

- Parcel
- Apartment
- Building
- Etc << can be extended</li>

- One Point inside polygon
- One point street axes
- Set of Lines
- Polygon (low accuracy)
- Polygon (high accuracy)
- 3D Volume
- Etc << can be extended</li>