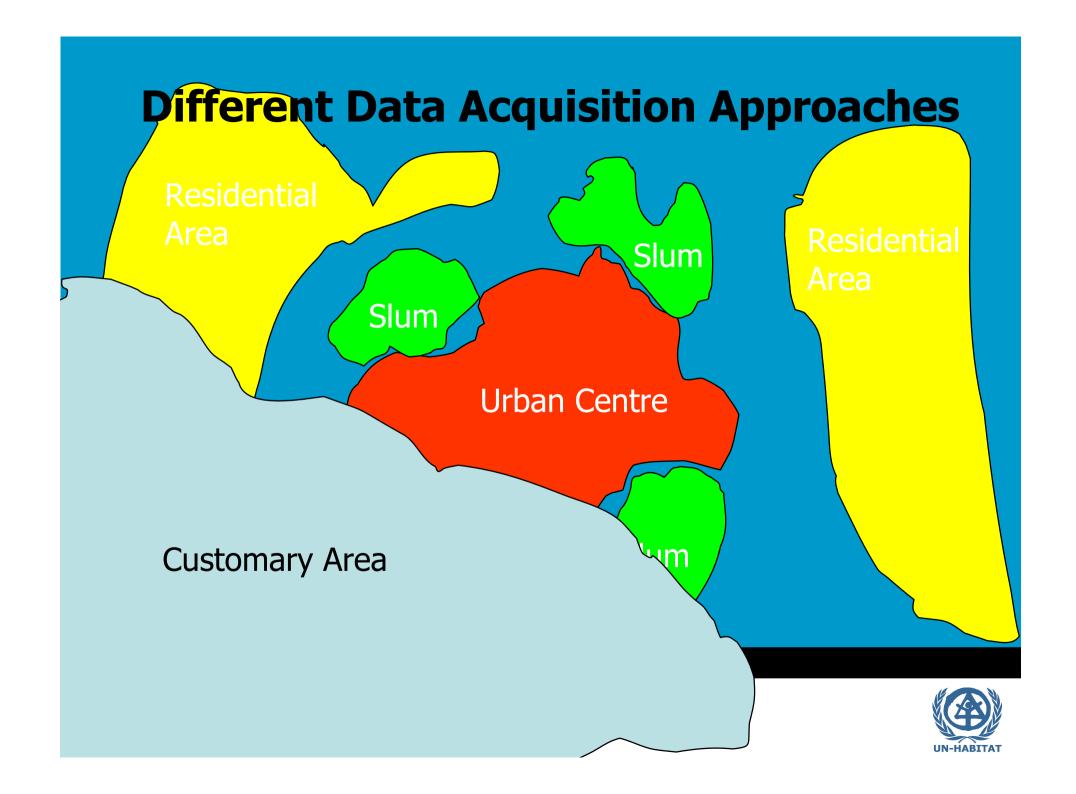

### **Object (Spatial Unit) - Continuum**

- Parcel
- Apartment
- Building
- Etc << can be extended</li>

- One Point inside polygon
- One point street axes
- Set of Lines
- Polygon (low accuracy)
- Polygon (high accuracy)
- 3D Volume
- Etc << can be extended</li>