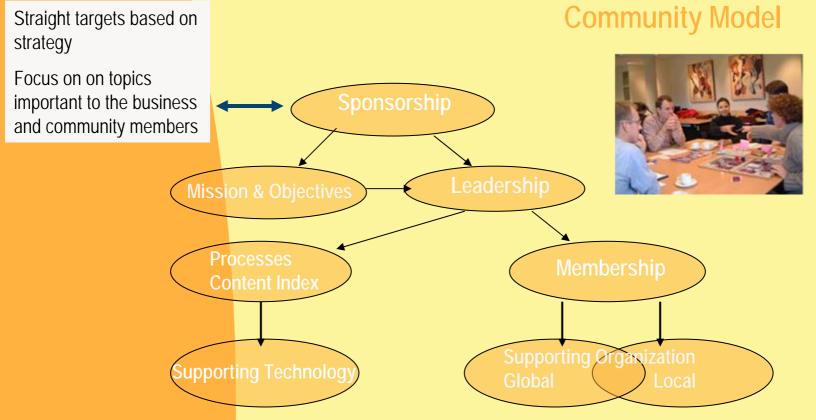

Building a relationship and trust between employees. It will be based on Communities of Practices (CoPs) approach. CoPs will be a flexible organization with temporary structure to link people together

A standardized Knowledge Sharing System will support global access to the "Intelligent Organisation" knowledge