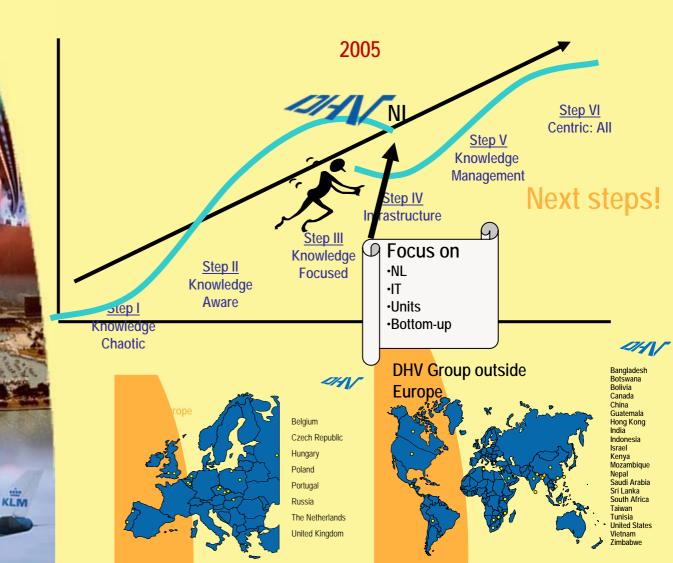

## Roadmap for "Knowledge Management"

Stage IV Management (Knowledge Management)

Still some

Stage V **System** integration (Knowledge Centric: All) \*Procedures IO are integral part of I. Organisation \*Existence of schema's with procedures & tools technical and cultural

Stage I Chaos (Knowledge Chaotic)

\*No relation between knowledge and organisation objectives

Stage II

**Awareness** 

\*Pilot projects

(Knowledge

Aware)

#### Stage III

Focus (Knowledge Focused)

\*Use of

procedures and tools; problems Recognition of advantages

### DHV position on the KM Roadmap