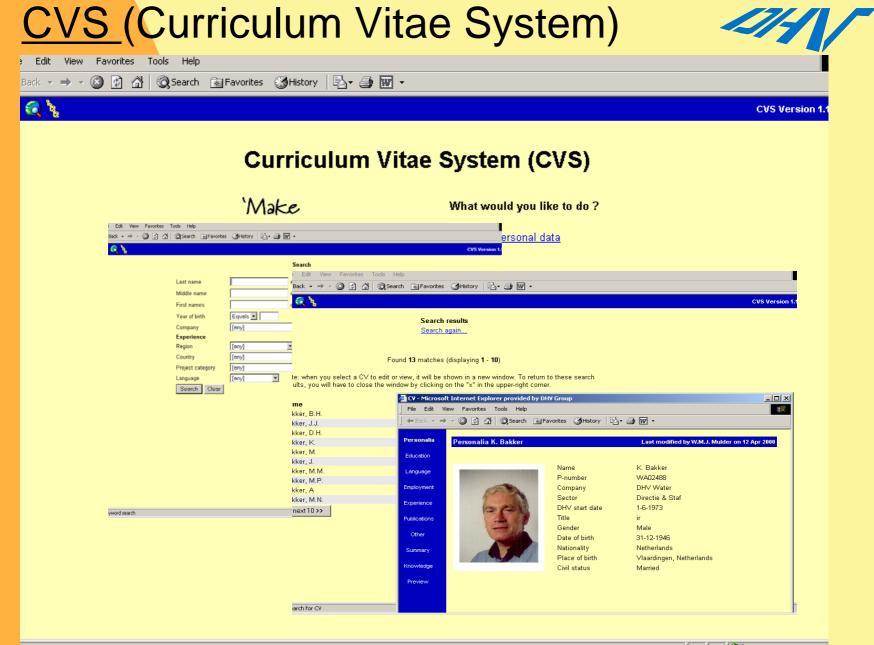

# ICT tools for KM

(based on DHV example)

| Knowledge sharing<br><u>Group Collaboration</u><br><u>Systems</u><br>•Groupware: (Office 2000)<br>•Intranets (Plaza, DHV Gatway,<br>Portals ) "Who-what-where": Blue | KnowledgeOffice Systems•Word Processing•Desktop en Web Publishing•Document management systems•Document Imaging system,                      |
|----------------------------------------------------------------------------------------------------------------------------------------------------------------------|---------------------------------------------------------------------------------------------------------------------------------------------|
| Pages, CVS<br>•Virtual collaboration on the internet                                                                                                                 | <ul> <li>Workflow,</li> <li>Databases: desktop databases,<br/>spreadscheets, user-friendly interfaces<br/>to mainframe databases</li> </ul> |
| Artificial Intelligence Systems<br>•Expert Systems<br>•Neural Nets<br>•Fuzzy Logic                                                                                   | <u>Knowledge Work Systems</u><br>•CAD/CAM<br>•Virtual Reality                                                                               |
| •Genetic Algorithms<br>•Intelligent Agents Group                                                                                                                     | •E-learning                                                                                                                                 |
| Knowledge capture and archiving                                                                                                                                      | Knowledge development                                                                                                                       |

## **KM Practical implementation**

## (Based on DHV Group, an example of "Intelligent Organisation")