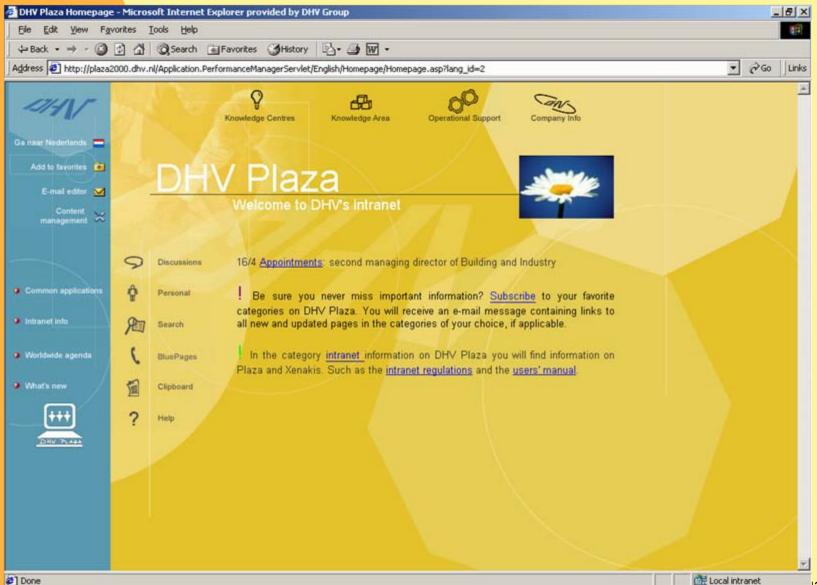

nr. 35         Tel: (+31) (33) 468 37 00           3818 EX Amersfoort         Fax: (+31) (33) 468 37 48           E-mail: info@dby.nl | Laan 1914 nr. 35 Tel: (+31) (33) 468 37 00<br>3818 EX Amersfoort Fax: (+31) (33) 468 37 48 |
| Postbus 219<br>3800 AE Amersfoort                                                                                                                                     | Postbus 219 Route 2<br>3800 AE Amersfoort                                                  |
| http://bluepages.dhv.nl/bluepages/tips-nl.htm#4                                                                                                                       | Local intranet                                                                             |

# **DHV** Plaza: this is the DHV intranet









#### Frame Relay, Internet connectivity and Remote access Eindhoven



# Implementation strategy by DHV:



| and a local distance |               | 12-