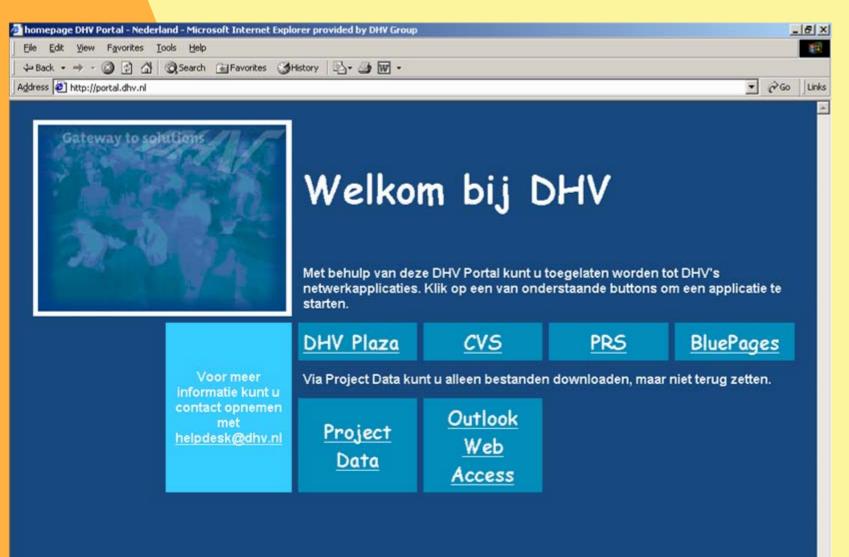

# ICT tools for KM

(based on DHV example)

| Knowledge sharing<br><u>Group Collaboration</u><br><u>Systems</u><br>•Groupware: (Office 2000)<br>•Intranets (Plaza, DHV Gatway,<br>Portals ) "Who-what-where": Blue | KnowledgeOffice Systems•Word Processing•Desktop en Web Publishing•Document management systems•Document Imaging system,                      |
|----------------------------------------------------------------------------------------------------------------------------------------------------------------------|---------------------------------------------------------------------------------------------------------------------------------------------|
| Pages, CVS<br>•Virtual collaboration on the internet                                                                                                                 | <ul> <li>Workflow,</li> <li>Databases: desktop databases,<br/>spreadscheets, user-friendly interfaces<br/>to mainframe databases</li> </ul> |
| Artificial Intelligence Systems<br>•Expert Systems<br>•Neural Nets<br>•Fuzzy Logic                                                                                   | <u>Knowledge Work Systems</u><br>•CAD/CAM<br>•Virtual Reality                                                                               |
| •Genetic Algorithms<br>•Intelligent Agents Group                                                                                                                     | •E-learning                                                                                                                                 |
| Knowledge capture and archiving                                                                                                                                      | Knowledge development                                                                                                                       |