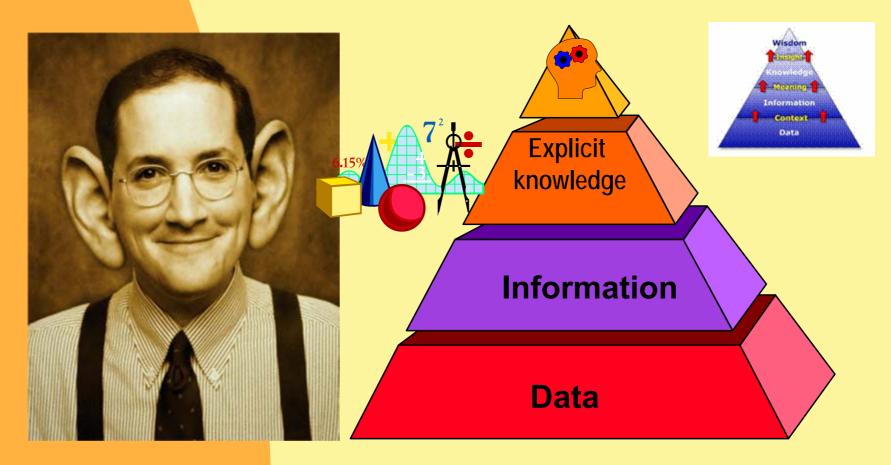

## It is equation: **K** = **I** +**ESA**

- I: information (explicit knowledge / record-able)
- ESA (implicit knowledge in the head):
  - ✤ E: experience
  - ✤ S: skills
  - ✤ A: attitude/culture

# What means knowledge by an IO?

 Generally, the Knowledge is defined as combination of explicit (record-able) and implicit(in the human's head).

## It is an equation : **K** = **I** + **ESA**

#### Explicit Knowledge = Info

Explicit Knowledge is stored in archives, dossiers, libraries. All information can be stored in theories, formulas, procedures, instructions, schema's, etc. Explicit Knowledge can be also stored electronically.

#### Implicit Knowledge : ESA

Implicit Knowledge of employers is stored in

the heads. Implicit Knowledge can be divided into various categories:

- Experience (projects)
- <u>Skills</u> (competences)
- <u>Attitude</u>,culture (personal characteristics)