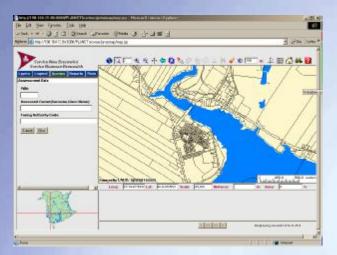

# External Access - Internet Browser

 Internet Browser based on CARIS ICIS technology has been designed and built specifically to address the deployment of land information in an internet environment.