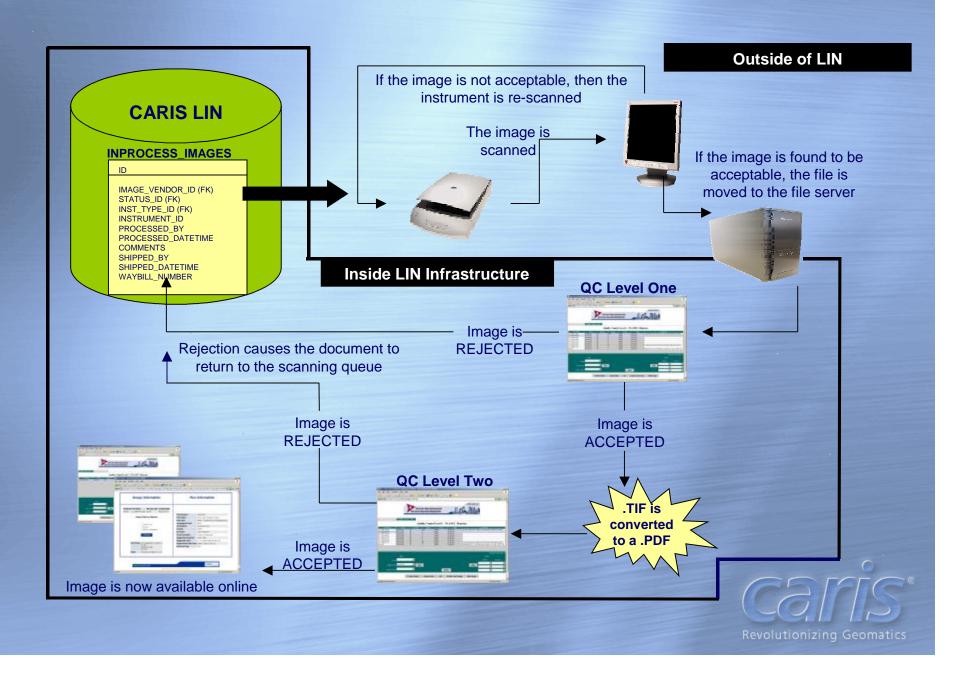

Semi- Automated Business Processes



# **Business Processes**





# **Full Document Process**



document









Registry front counter staff index the document, accept payment and generate the receipt.





Document moves to the Property Mapper, where the parcel register/attribute data are maintained as required.









# **Updating Cadastre**



User checks the MU back in, and places the file back in the repository.

Revolutionizing Geomatic:

# CARIS- Cadastre Production Database (CPD)

Customized business application: to construct land objects based on a series of coordinated points that have been surveyed and adjusted.

- Database Driven
- Quality Control Mechanisms
- Retain Parcel History
- Distributed Multi-user
   Access
- Centralized Database







# **Imaging Process**





# External Access - Internet Browser

 Internet Browser based on CARIS ICIS technology has been designed and built specifically to address the deployment of land information in an internet environment.

### **Administration**

Spatial Information CARIS, ESRI, MapInfo, Intergraph, CAD, Autodesk, Raster formats, Oracle, SQL, ect.

CARIS or 3<sup>rd</sup> Party Database / Business Application

Dial-up access

Broadband Access

Web Mapping (Spatial Fusion)

**Transaction Management (Billing)** 





### Real Time Land Information



Information Portal



**Land Gazette** 



**Standardized Reports** 



**Land Title** 



**Survey Plan** 

**Land Gazette Notice** 





# CARIS iCIS Revenue Generating



Property Browser (Monthly Use)

### Service New Brunswick Services Nouveau-Brunswick

#