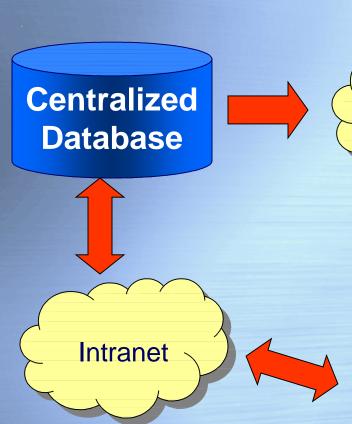

# CARIS- Cadastre Production Database (CPD)

Customized business application: to construct land objects based on a series of coordinated points that have been surveyed and adjusted.

- Database Driven
- Quality Control Mechanisms
- Retain Parcel History
- Distributed Multi-user
   Access
- Centralized Database

# External Access - Internet Browser

 Internet Browser based on CARIS ICIS technology has been designed and built specifically to address the deployment of land information in an internet environment.