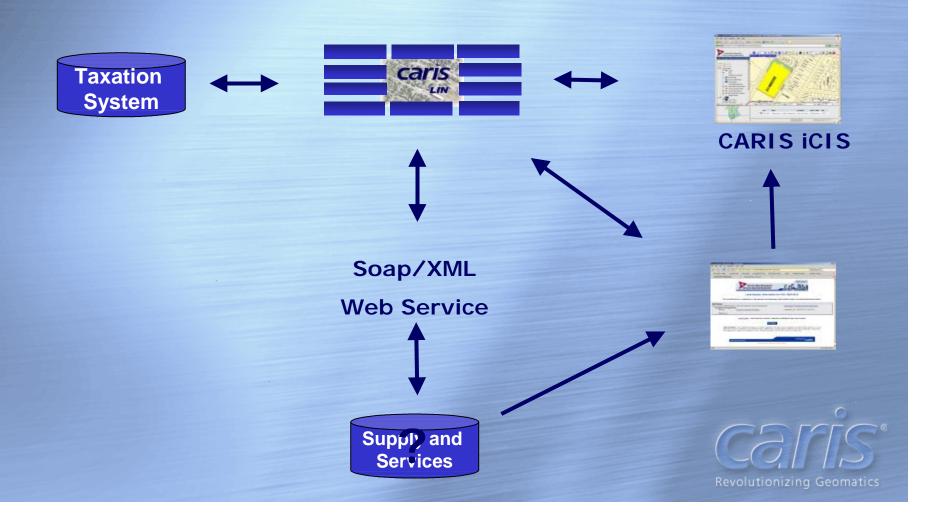

ESRI, MapInfo, Intergraph, CAD, Autodesk, Raster formats, Oracle, SQL, ect.

CARIS or 3<sup>rd</sup> Party Database / Business Application

Dial-up access

Broadband Access

Web Mapping (Spatial Fusion)

**Transaction Management (Billing)** 





### Real Time Land Information



Information Portal



**Land Gazette** 



**Standardized Reports** 



**Land Title** 



**Survey Plan** 

**Land Gazette Notice** 





# CARIS iCIS Revenue Generating



Property Browser (Monthly Use)

### Service New Brunswick Services Nouveau-Brunswick

# Multipurpose Cadastre: System Integration



Prince Edward Island

Welcome Shawn MacDonald

**New Brunswick** 









3<sup>rd</sup> Party Software





# Multipurpose Cadastre: Land Gazette



# Multipurpose Cadastre: Department of Supply and Services



## E-Government



CGI GBiz Motor
Vehicle
Renewal

**Employee Directory** 

Payment
Taking
Municipalities

Companies
Database
On-Line

Annual Returns On-Line

1996

e-Government Solutions





### CARIS

and

**Service New Brunswick** 

**Government Services** 

on time, every time, everywhere

www.snb.ca

www.caris.com

greg.mulholland@caris.com

25 caris Anniversary