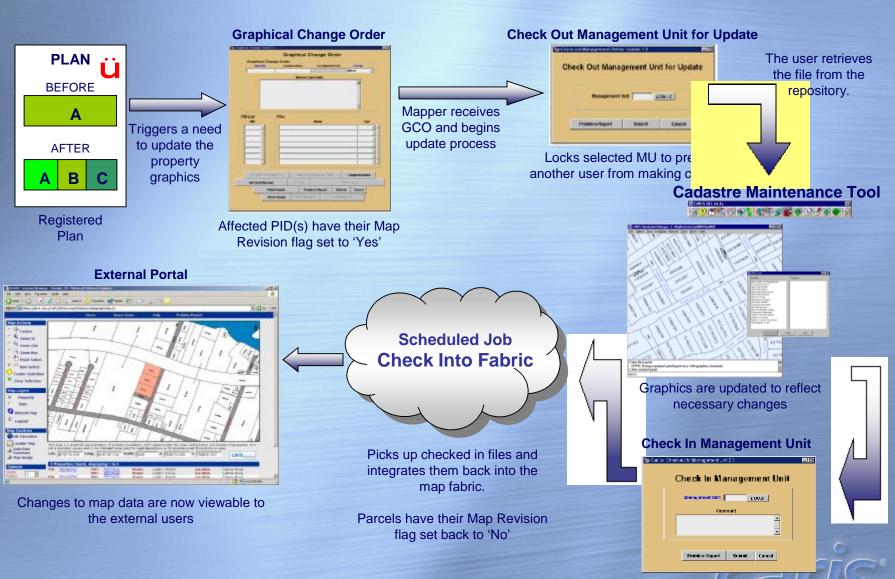

# **Full Document Process**

document

Registry front counter staff index the document, accept payment and generate the receipt.

Document moves to the Property Mapper, where the parcel register/attribute data are maintained as required.

# **Updating Cadastre**

User checks the MU back in, and places the file back in the repository.

Revolutionizing Geomatic:

# CARIS- Cadastre Production Database (CPD)

Customized business application: to construct land objects based on a series of coordinated points that have been surveyed and adjusted.

- Database Driven
- Quality Control Mechanisms
- Retain Parcel History
- Distributed Multi-user
   Access
- Centralized Database