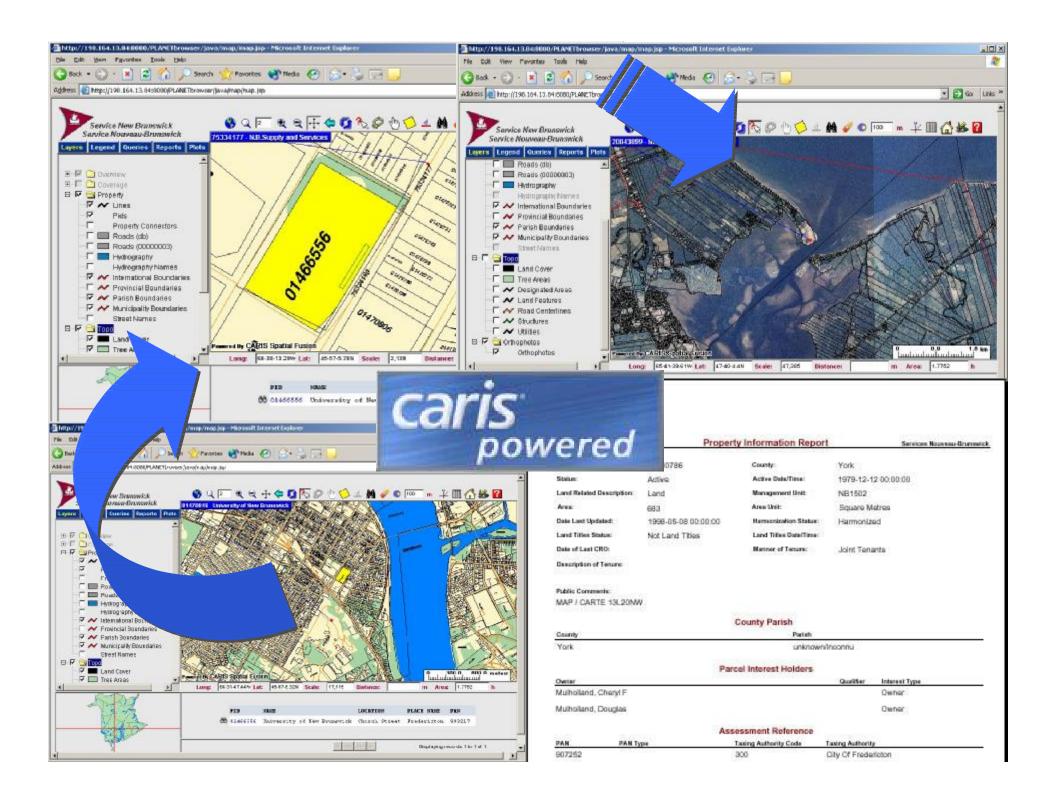

# External Access - Internet Browser

 Internet Browser based on CARIS ICIS technology has been designed and built specifically to address the deployment of land information in an internet environment.

### Real Time Land Information

Information Portal

**Land Gazette** 

**Standardized Reports** 

**Land Title** 

**Survey Plan** 

**Land Gazette Notice** 

# CARIS iCIS Revenue Generating

Property Browser (Monthly Use)