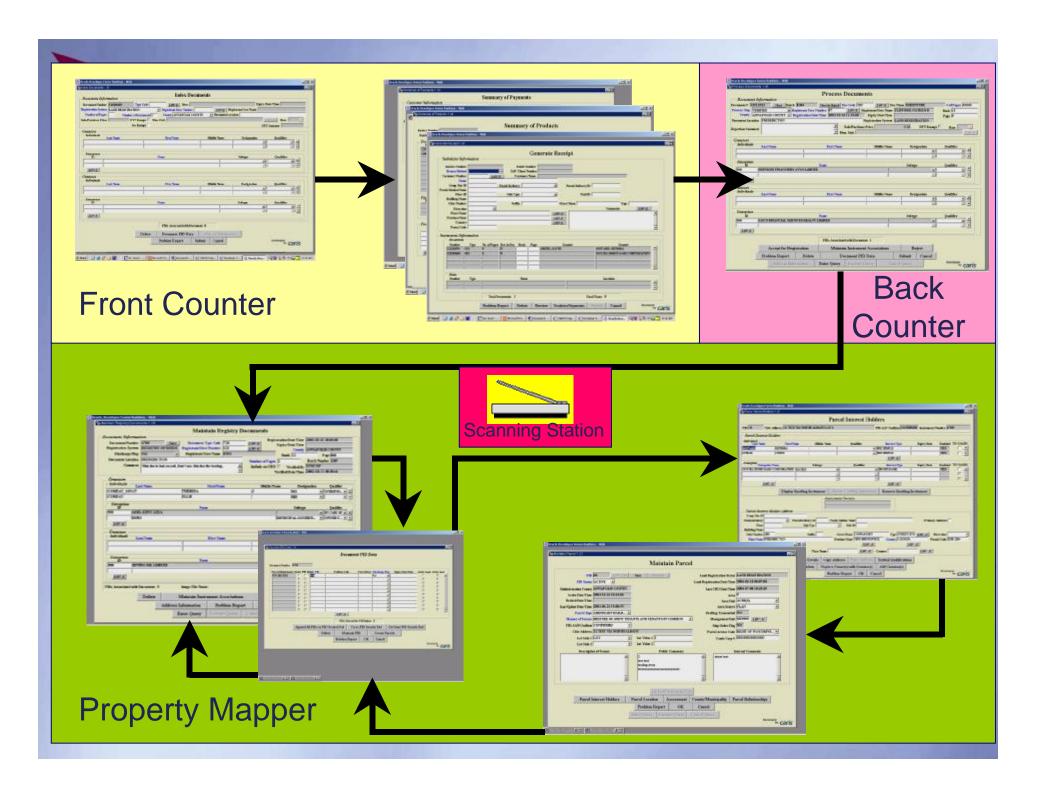

# **Full Document Process**

document

Registry front counter staff index the document, accept payment and generate the receipt.

Document moves to the Property Mapper, where the parcel register/attribute data are maintained as required.