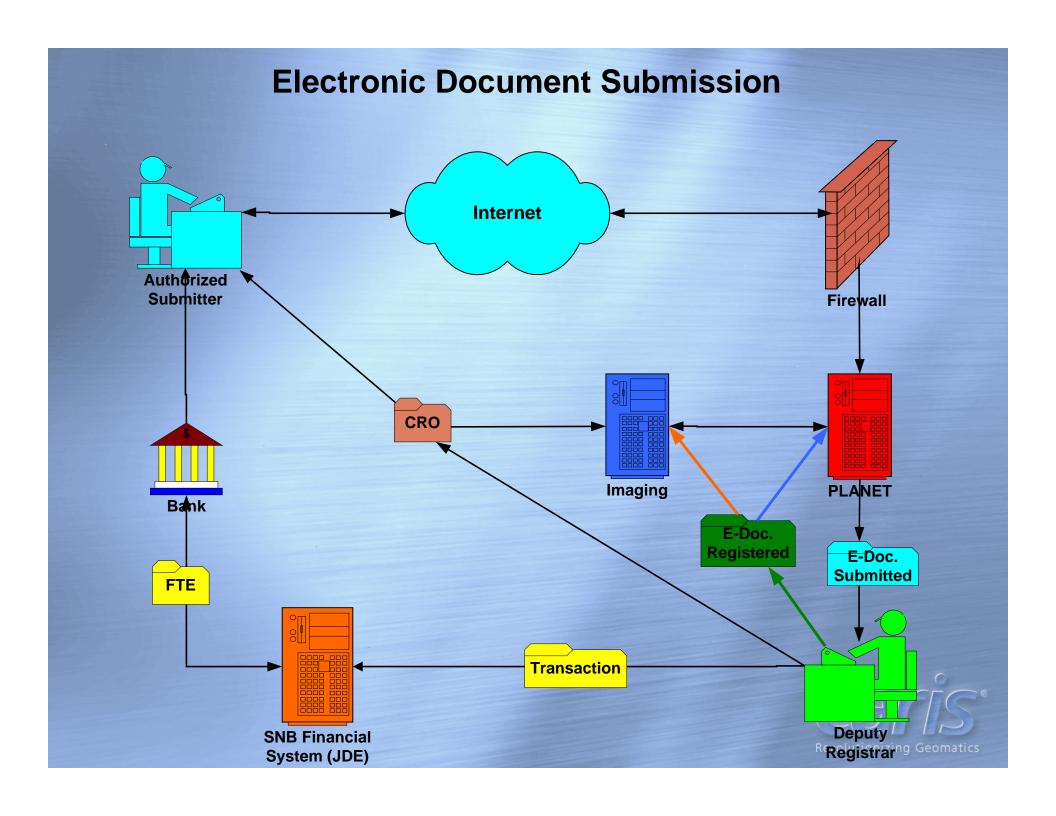

# External Access - Internet Browser

 Internet Browser based on CARIS ICIS technology has been designed and built specifically to address the deployment of land information in an internet environment.