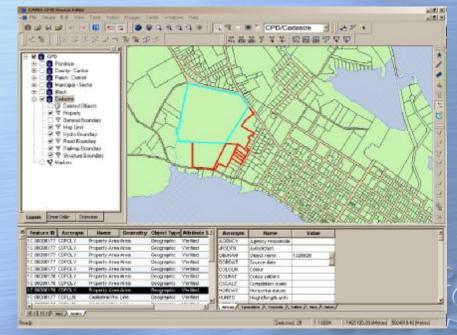

# CARIS- Cadastre Production Database (CPD)

Customized business application: to construct land objects based on a series of coordinated points that have been surveyed and adjusted.

- Database Driven
- Quality Control Mechanisms
- Retain Parcel History
- Distributed Multi-user
   Access
- Centralized Database