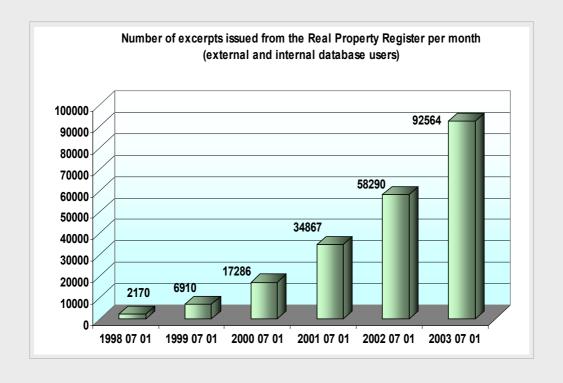

#### NUMBER OF EXCERPTS ISSUED FROM THE REAL PROPERTY REGISTER PER MONTH (data of 1998 – 2003)