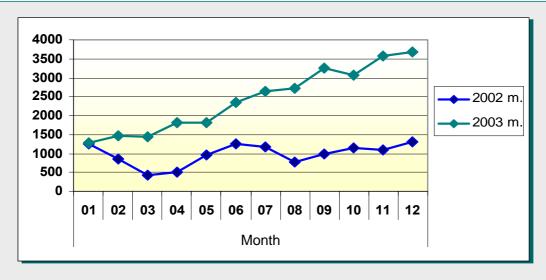

#### NUMBER OF EXCERPTS ISSUED FROM THE REAL PROPERTY REGISTER PER MONTH (data of 1998 – 2003)

# STATISTICS ON CERTIFICATES ORDERED BY INTERNET (during 2003)

| Year | Month |      |      |      |      |      |      |      |      |      |      |      |       |
|------|-------|------|------|------|------|------|------|------|------|------|------|------|-------|
|      | 01    | 02   | 03   | 04   | 05   | 06   | 07   | 08   | 09   | 10   | 11   | 12   | Total |
| 2002 | 1258  | 847  | 431  | 514  | 953  | 1256 | 1162 | 779  | 984  | 1140 | 1083 | 1306 | 11713 |
| 2003 | 1285  | 1475 | 1442 | 1823 | 1809 | 2339 | 2634 | 2707 | 3248 | 3076 | 3586 | 3669 | 29093 |