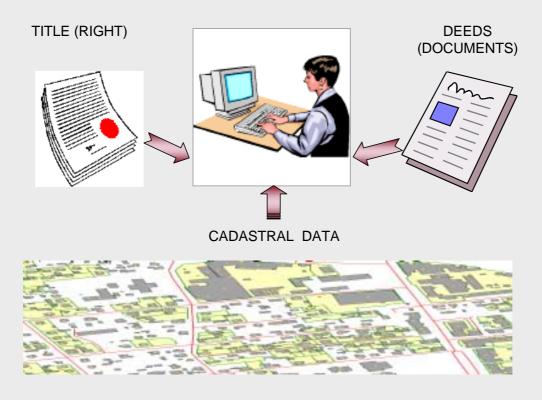

#### DATA CONTENTS OF THE REAL PROPERTY REGISTER Immovable items: Legal facts related Real rights to - land plots; to immovable items, immovable items and - constructions: real rights in them data about the - flats in multi-flat houses; and restrictions holders of these rights - premises. on these rights ✓ Sale-purchase contract; ✓ Ownership right; ✓ Right of entrust: ✓ Contract on exchange; Cadastral data about Map of the Real ✓ Right of possession; immovable item **Property Register** ✓ Contract of gift; ✓ Servitude: ✓ Usufruct; ✓ Contract of lease; ✓ Right of development; ✓ Long-term lease; ✓ Contract of enjoyment; ✓ Lien: ✓ Contract of rent; ✓ Data identifying a Graphical data about ✓ Mortgage: property object: the boundaries of a ✓ Other real rights. ✓ Other legal facts. Qualitative and registered immovable item, its location and position quantitative characteristics ✓ First and family name of a in the national co-ordinate of property object; natural person; ✓ Main objective system ✓ Personal number; purpose of use; ✓ Other. ✓ Name of a legal entity, its code; ✓ Address;