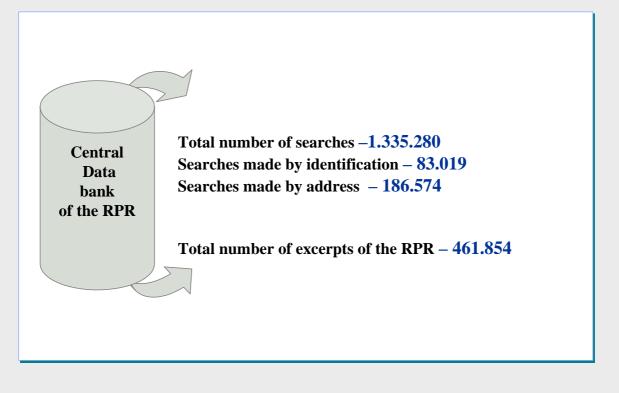

# NUMBER OF SEARCHES IN THE REAL PROPERTY REGISTER PER MONTH (data of 1998 – 2003)

73088

304320

529153

910508

1335280

Total: