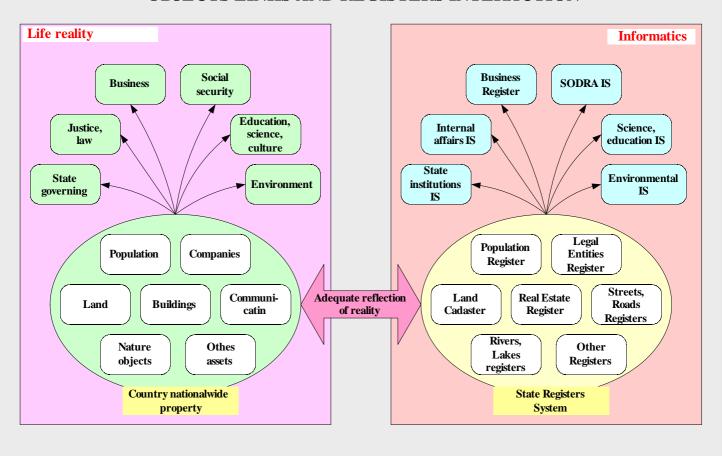

#### **OBJECTS LINKS AND REGISTERS INTERACTION**

#### LITHUANIAN REGISTRATION SYSTEM