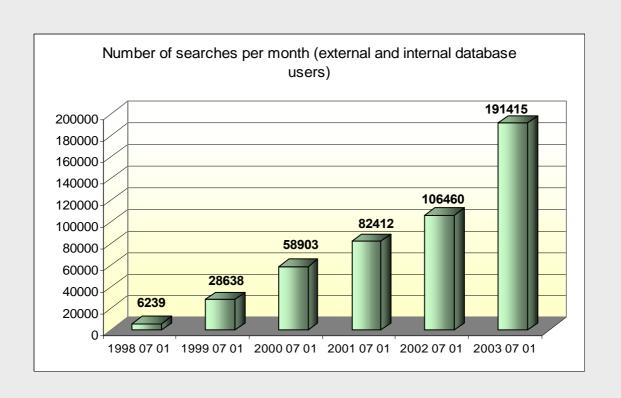

# NUMBER OF SEARCHES IN THE REAL PROPERTY REGISTER PER MONTH (data of 1998 – 2003)