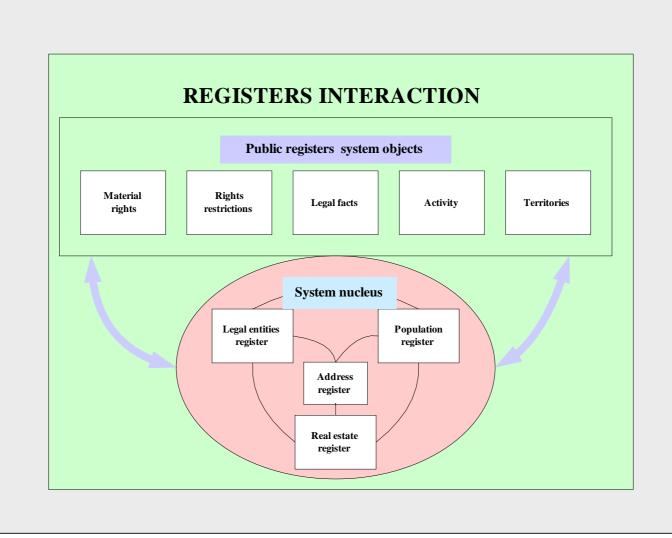

## Land Administration – a model by Lithuania





#### Kęstutis Sabaliauskas,

Director General of the State Enterprise Centre of Registers, Lithuania

-----

Innsbruck/Austria,2-4 June, 2004



#### **OBJECTS LINKS AND REGISTERS INTERACTION**







#### LITHUANIAN REGISTRATION SYSTEM

#### E - REGISTER



#### OPERATION OF THE REAL PROPERTY REGISTER STATE AND LAW INSTITUTIONS MARKET PLAYERS INTERNET 1. Banks REGISTERS 2. Owners 1. Population 3. Buyers 2. Mortgage 4. Real Estate Agencies 3. Etc. CENTRAL DATABANK OF REAL PROPERTY REGISTER Premises. Land **Buildings** flats GIS Addresses **Owners** information Restrictions, Mortgages Rights obligations **Local Divisions Branch Offices** Global data transfer through **Virtual Private** Network Working places Working places Owners, **Notaries** applicants 0

# SERVICES PROVIDED BY THE STATE LAND CADASTRE AND REGISTER

- Registration of real property and rights thereto
- Cadastral surveying of real property
- Valuation of real property for taxation

  Analysis of market data
  - Client