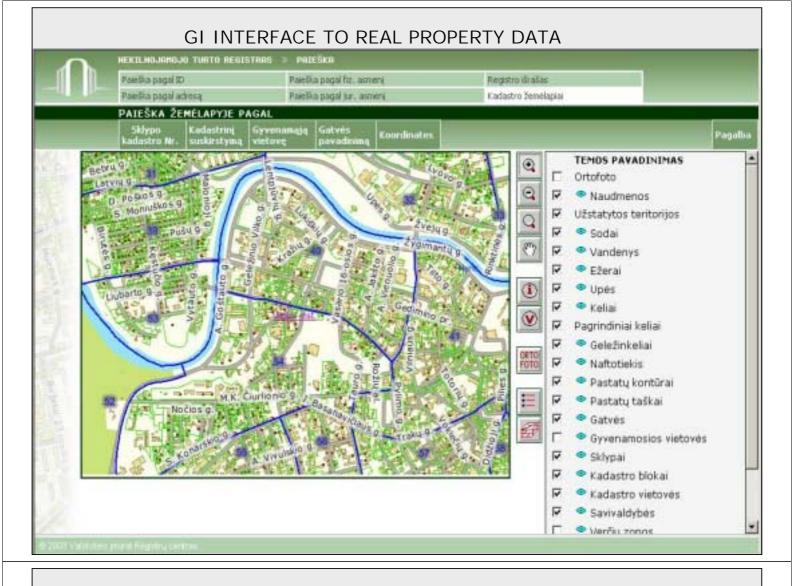

#### QUALITY AND BETTER SERVICES

Over the recent years, the SECR has been focusing on data quality and better services for the users. In 2003, SECR launched new version of Real Estate web portal for access to information on properties using either geographical or textual interface. Various user groups like notaries, estate agents, financial institutions, municipalities and individual persons can access information on real estate.