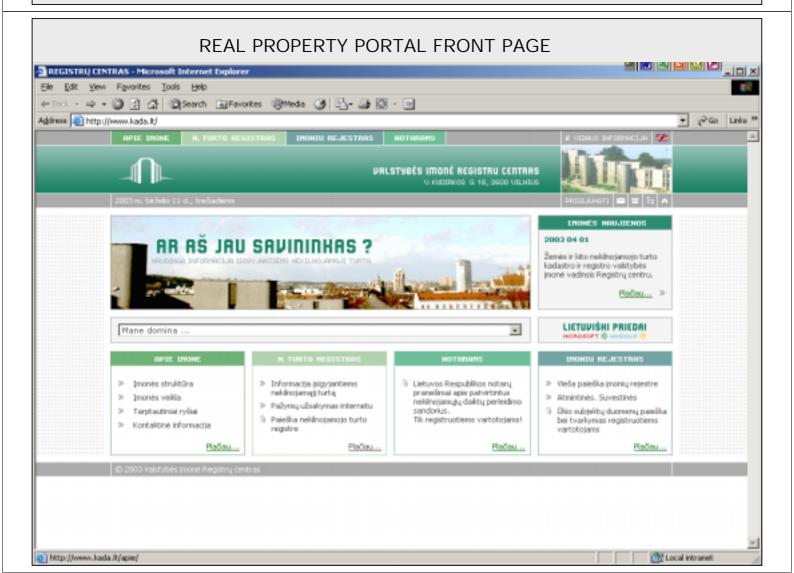

#### QUALITY AND BETTER SERVICES

Over the recent years, the SECR has been focusing on data quality and better services for the users. In 2003, SECR launched new version of Real Estate web portal for access to information on properties using either geographical or textual interface. Various user groups like notaries, estate agents, financial institutions, municipalities and individual persons can access information on real estate.