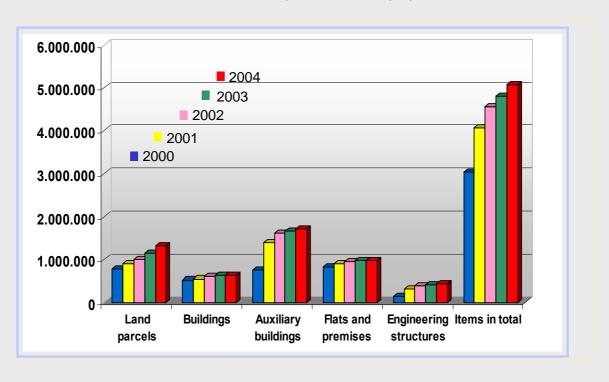

# PROPERTY ITEMS REGISTERED IN THE REAL PROPERTY REGISTER

# NUMBER OF PROPERTIES REGISTERED IN THE CENTRAL DATA BANK

THE CENTRAL DATABANK OF THE REAL PROPERTY REGISTER

The Number of Property Items according to Branch Offices (08.05.2004)

| Branch Office of the Enterprise | Land parcels | Buildings | Auxiliary buildings | Flats and premises | Engineering structures | ltems in total |
|---------------------------------|--------------|-----------|---------------------|--------------------|------------------------|----------------|
| Alytus Branch Office            | 96.243       | 44.305    | 133.066             | 47.810             | 32.228                 | 353.652        |
| Kaunas Branch Office            | 181.075      | 103.588   | 226.012             | 189.926            | 73.790                 | 774.391        |
| Klaipėda Branch Office          | 97.860       | 46.246    | 95.329              | 119.503            | 35.310                 | 394.248        |
| Marijampolė Branch<br>Office    | 102.210      | 44.241    | 148.360             | 39.764             | 37.695                 | 372.270        |
| Mažeikiai Branch Office         | 69.182       | 25.693    | 81.253              | 29.832             | 18.267                 | 224.227        |
| Panevėžys Branch Office         | 170.800      | 67.149    | 189.678             | 71.226             | 46.206                 | 545.059        |
| Šiauliai Branch Office          | 147.071      | 69.051    | 201.315             | 80.724             | 52.186                 | 550.347        |
| Tauragė Branch Office           | 120.605      | 41.847    | 123.868             | 28.287             | 29.162                 | 343.769        |
| Telšiai Branch Office           | 64.140       | 23.617    | 75.294              | 26.896             | 15.775                 | 205.722        |
| Utena Branch Office             | 106.363      | 51.303    | 149.604             | 45.432             | 33.902                 | 386.604        |
| Vilnius Branch Office           | 209.071      | 119.093   | 298.094             | 289.883            | 68.058                 | 984.199        |
| Total in Lithuania              | 1.364.620    | 636.133   | 1.721.873           | 969.283            | 442.579                | 5.134.488      |